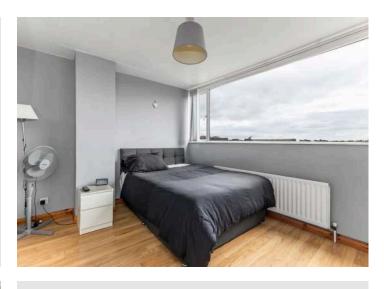

# First Floor

- Landing
- Bedroom One 9'6" x13'12"
- Bedroom Two 10'4" x 6'10"
- Bedroom Three 10'4" x 6'7
- Family Shower Room"