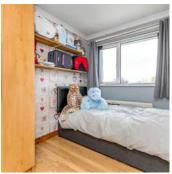

# First Floor

- Landing
- Bedroom One 9'6" x13'12"
- Bedroom Two 10'4" x 6'10"
- Bedroom Three 10'4" x 6'7
- Family Shower Room"