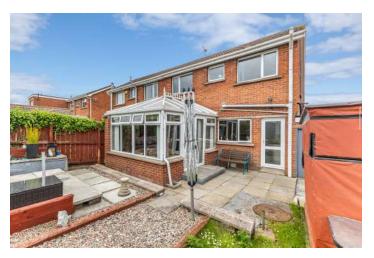

### Outside

• Tarmac driveway with ample off street car parking, fully enclosed rear garden surrounded by mature planting – hedges and palm tree, lawn and paved patio area ideal for outdoor entertaining, young children and pets alike, shed, oil tank and pebbled seating area. There is also an outdoor bar.