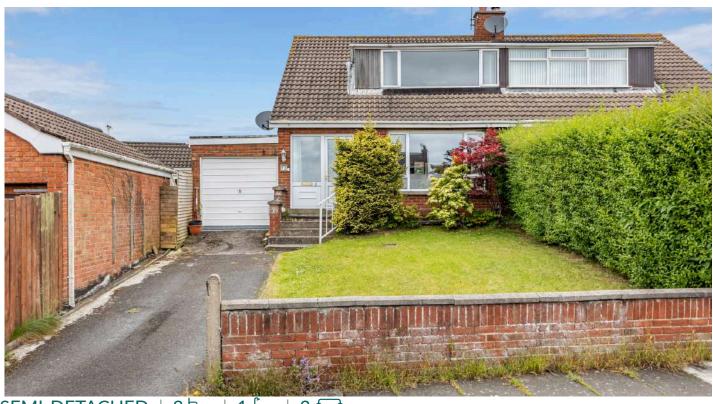

# 2 DERMOTT DRIVE

Comber, BT23 5JG

*Offers over* **£179,950** 

SEMI-DETACHED | 3 ⊨ | 1 ≒ | 3 ⊟

This beautiful semi-detached property is situated in the popular residential address of Dermott Drive in Comber. The Location offers excellent convenience to a range of shops, restaurants, and local amenities in Comber Town Centre, whilst also providing ease of access to Dundonald, Belfast and

# KEY FEATURES

- Beautiful Semi-Detached Property Situated in a Popular Residential Address in Comber
- Family Lounge with Feature Open Fire Open Plan to Dining Room
- Conservatory Providing Additional Family Living Space with Outlook Over the Rear Garden
- Three Well Proportioned Bedrooms
- Three Piece Family Bathroom
- Attached Garage with Adjoining Utility Room
- Tarmac Driveway Providing Ample Off Street Car Parking
- Fully Enclosed Rear Garden with both Lawn and Patio Areas Ideal for Outdoor Entertaining, Young children and Pets Alike
- Outdoor Bar
- Oil Fired Central Heating
- uPVC Double Glazing Throughout
- We Expect Demand to be High and Recommend Your Earliest Possible Inspection

### Outside

• Tarmac driveway with ample off street car parking, fully enclosed rear garden surrounded by mature planting – hedges and palm tree, lawn and paved patio area ideal for outdoor entertaining, young children and pets alike, shed, oil tank and pebbled seating area. There is also an outdoor bar.