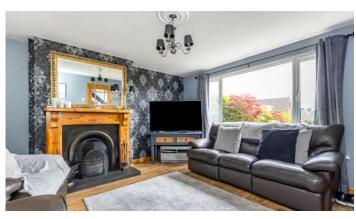

# KEY FEATURES

- Beautiful Semi-Detached Property Situated in a Popular Residential Address in Comber
- Family Lounge with Feature Open Fire Open Plan to Dining Room
- Conservatory Providing Additional Family Living Space with Outlook Over the Rear Garden
- Three Well Proportioned Bedrooms
- Three Piece Family Bathroom
- Attached Garage with Adjoining Utility Room
- Tarmac Driveway Providing Ample Off Street Car Parking
- Fully Enclosed Rear Garden with both Lawn and Patio Areas Ideal for Outdoor Entertaining, Young children and Pets Alike
- Outdoor Bar
- Oil Fired Central Heating
- uPVC Double Glazing Throughout
- We Expect Demand to be High and Recommend Your Earliest Possible Inspection

### Ground Floor

- Entrance Hall
- Family Lounge 13'9" x 13'12"
- Dining Area 10'4" x 9'5"
- Kitchen 10'4" x 11'12"
- Conservatory 10'10" x 9'9"