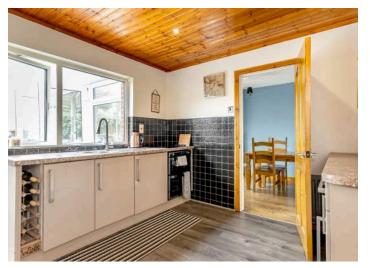

### Ground Floor

- Entrance Hall
- Family Lounge 13'9" x 13'12"
- Dining Area 10'4" x 9'5"
- Kitchen 10'4" x 11'12"
- Conservatory 10'10" x 9'9"