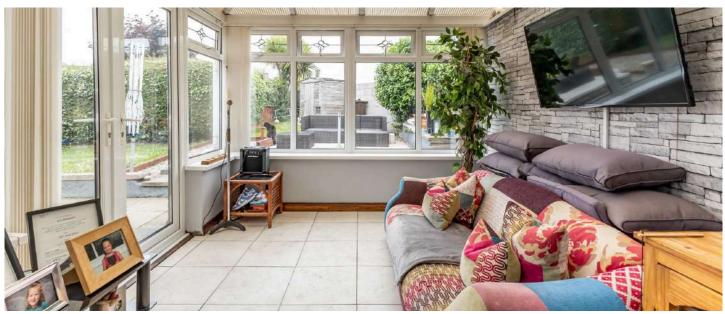

# KEY FEATURES

- Beautiful Semi-Detached Property Situated in a Popular Residential Address in Comber
- Family Lounge with Feature Open Fire Open Plan to Dining Room
- Conservatory Providing Additional Family Living Space with Outlook Over the Rear Garden
- Three Well Proportioned Bedrooms
- Three Piece Family Bathroom
- Attached Garage with Adjoining Utility Room
- Tarmac Driveway Providing Ample Off Street Car Parking
- Fully Enclosed Rear Garden with both Lawn and Patio Areas Ideal for Outdoor Entertaining, Young children and Pets Alike
- Outdoor Bar
- Oil Fired Central Heating
- uPVC Double Glazing Throughout
- We Expect Demand to be High and Recommend Your Earliest Possible Inspection

### Ground Floor

- Entrance Hall
- Family Lounge 13'9" x 13'12"
- Dining Area 10'4" x 9'5"
- Kitchen 10'4" x 11'12"
- Conservatory 10'10" x 9'9"