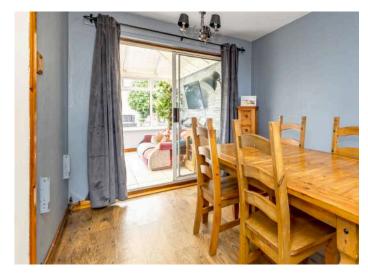

### Ground Floor

- Entrance Hall
- Family Lounge 13'9" x 13'12"
- Dining Area 10'4" x 9'5"
- Kitchen 10'4" x 11'12"
- Conservatory 10'10" x 9'9"