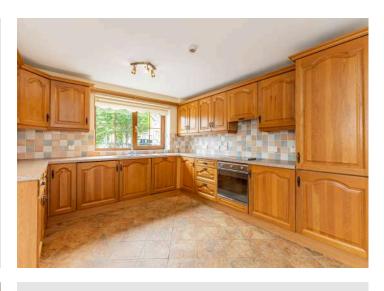

## KEY FEATURES

- Beautifully Presented Ground Floor Apartment Within Walking Distance to Comber Town Centre
- Large Open Plan Kitchen / Living / Dining Space Ideal for Entertaining
- Fully Fitted Kitchen with an Excellent Range of Integrated Appliances
- Two Well Proportioned Bedrooms
- Principle Bedroom Benefitting from a Ensuite Shower Room
- Additional White Suite Bathroom
- Gas Fired Central Heating
- uPVC Double Glazing
- Residents Car Parking
- Generous Storage Throughout
- Ideal Location for Commuting to Belfast, Dundonald, Newtownards and Bangor with Excellent Transport Links Via the Min Arterial Routes
- Early Viewing Highly Recommended
- Broadband Speed Ultrafast

#### Ground Floor

- Entrance Hall
- Hot Press
- Cloakroom
- Kitchen/Living/Dining 13'1" x 26'1"
- Master Bedroom 12'5" x 9'6"
- En-suite Shower Room
- Bedroom Two 7'7" x 9'9"
- Bathroom