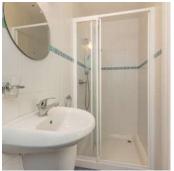

#### Ground Floor

- Entrance Hall
- Hot Press
- Cloakroom
- Kitchen/Living/Dining 13'1" x 26'1"
- Master Bedroom 12'5" x 9'6"
- En-suite Shower Room
- Bedroom Two 7'7" x 9'9"
- Bathroom