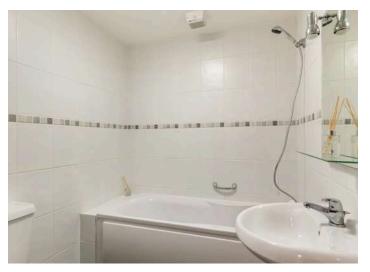

#### Ground Floor

- Entrance Hall
- Hot Press
- Cloakroom
- Kitchen/Living/Dining 13'1" x 26'1"
- Master Bedroom 12'5" x 9'6"
- En-suite Shower Room
- Bedroom Two 7'7" x 9'9"
- Bathroom