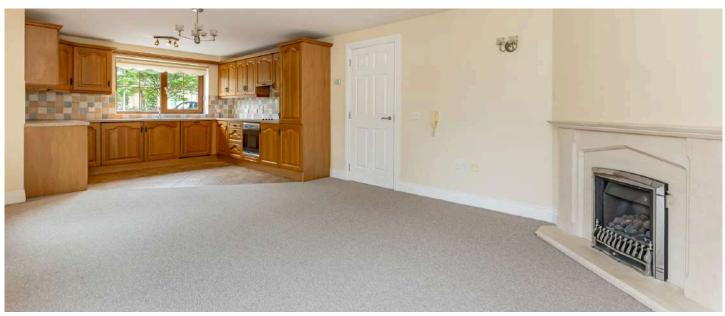

#### Ground Floor

- Entrance Hall
- Hot Press
- Cloakroom
- Kitchen/Living/Dining 13'1" x 26'1"
- Master Bedroom 12'5" x 9'6"
- En-suite Shower Room
- Bedroom Two 7'7" x 9'9"
- Bathroom