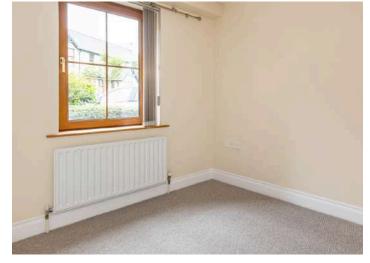

#### Ground Floor

- Entrance Hall
- Hot Press
- Cloakroom
- Kitchen/Living/Dining 13'1" x 26'1"
- Master Bedroom 12'5" x 9'6"
- En-suite Shower Room
- Bedroom Two 7'7" x 9'9"
- Bathroom