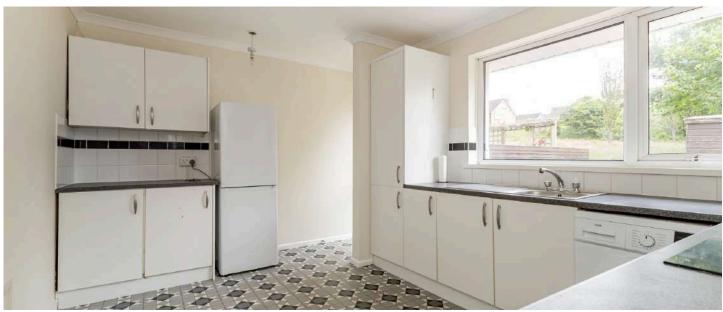

### Ground Floor

- Reception Hall
- Living Room 13' 0" x 10' 8"
- Kitchen with space for dining area 13' 5" x 10' 1"
- Bedroom One 10' 11" x 10' 4"
- Bedroom Two 10' 0" x 6' 2"
- Bathroom