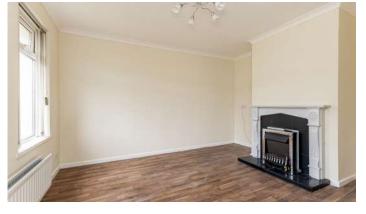

### KEY FEATURES

- Superb End Terrace Bungalow Situated Of The Killaughey Road
- · Living Room With Open Fire
- Spacious Kitchen With Space For Casual Dining
- Two Bedrooms
- Shower Room With Coloured Suite
- · Front And Enclosed Rear Garden With Open Aspect
- Off Street Parking
- Oil Fired Central Heating And Upvc Double Glazing
- In Need Of Modernisation
- Convenient To Donaghadees' Thriving Town Centre, Delightful Coastal Walks And Harbour
- · Suited To A Wide Range Of Purchasers
- No Onward Chain
- · Viewing At Your Earliest Opportunity Recommended

### Ground Floor

- Reception Hall
- Living Room 13' 0" x 10' 8"
- Kitchen with space for dining area 13' 5" x 10' 1"
- Bedroom One 10' 11" x 10' 4"
- Bedroom Two 10' 0" x 6' 2"
- Bathroom