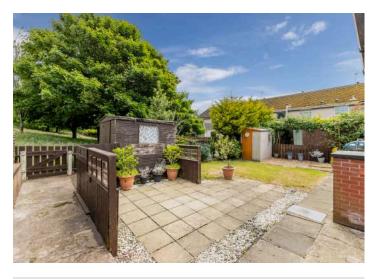

nt And Enclosed Rear Garden With Open Aspect
- Off Street Parking
- Oil Fired Central Heating And Upvc Double Glazing
- In Need Of Modernisation
- Convenient To Donaghadees' Thriving Town Centre, Delightful Coastal Walks And Harbour
- · Suited To A Wide Range Of Purchasers
- No Onward Chain
- · Viewing At Your Earliest Opportunity Recommended





### ROOM DETAILS

### Ground Floor

- Reception Hall
- Living Room 13' 0" x 10' 8"
- Kitchen with space for dining area 13' 5" x 10' 1"
- Bedroom One 10' 11" x 10' 4"
- Bedroom Two 10' 0" x 6' 2"
- Bathroom

### Outside

- Front and Fully Enclosed Rear Garden
- · Driveway Parking











#### DIRECTIONS

Travelling out of Donaghadee along the Killaughey Road take your first left into Cypress Park. Number 28 is located on your left hand side.



## THE LOCAL AREA

Home to BBC's Hope Street, with the iconic landmark lighthouse at its very tip, a Moat in the centre of town and the picturesque Ards Peninsula on your doorstep dotted with quaint villages and vistas, you're spoiled for beauty.





Scan QR Code to view floor plans and



#### **OUR BRANCHES**

B' FAST (028) 9065 3333 H'WOOD (028) 9042 8888 BANGOR (028) 9131 3833 D'DEE (028) 9188 8881 COMBER (028) 9187 1212

property@johnminnis.co.uk

JOHNMINNIS.CO.UK O 🗆 X 🛅 🖸