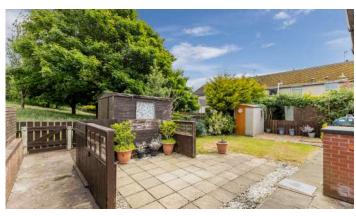

### KEY FEATURES

- Superb End Terrace Bungalow Situated Of The Killaughey Road
- · Living Room With Open Fire
- Spacious Kitchen With Space For Casual Dining
- Two Bedrooms
- Shower Room With Coloured Suite
- · Front And Enclosed Rear Garden With Open Aspect
- Off Street Parking
- Oil Fired Central Heating And Upvc Double Glazing
- In Need Of Modernisation
- Convenient To Donaghadees' Thriving Town Centre, Delightful Coastal Walks And Harbour
- · Suited To A Wide Range Of Purchasers
- No Onward Chain
- · Viewing At Your Earliest Opportunity Recommended

### Outside

- Front and Fully Enclosed Rear Garden
- · Driveway Parking