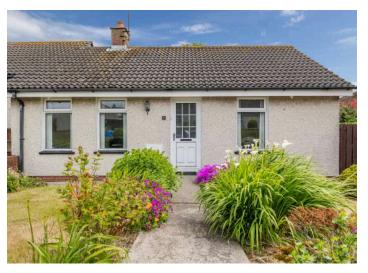

# 28 CYPRESS PARK

Donaghadee, BT21 0QE

Offers Around £135,000

END TERRACE BUNGALOW | 2 ⊨ | 1 ≒ | 1 ⊟

This superb end terraced bungalow is ideally situated off the Killaughey Road providing excellent convenience to Donaghadees thriving Town Centre and all its amenities.

### KEY FEATURES

- Superb End Terrace Bungalow Situated Of The Killaughey Road
- · Living Room With Open Fire
- Spacious Kitchen With Space For Casual Dining
- Two Bedrooms
- Shower Room With Coloured Suite
- · Front And Enclosed Rear Garden With Open Aspect
- Off Street Parking
- Oil Fired Central Heating And Upvc Double Glazing
- In Need Of Modernisation
- Convenient To Donaghadees' Thriving Town Centre, Delightful Coastal Walks And Harbour
- · Suited To A Wide Range Of Purchasers
- No Onward Chain
- · Viewing At Your Earliest Opportunity Recommended