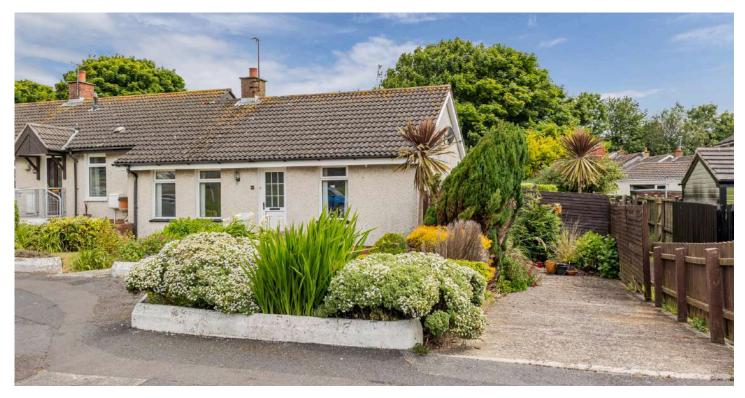

# 28 CYPRESS PARK

Donaghadee, BT21 0QE

Offers Around £135,000

END TERRACE BUNGALOW | 2 ⊨ | 1 ≒ | 1 ⊟

This superb end terraced bungalow is ideally situated off the Killaughey Road providing excellent convenience to Donaghadees thriving Town Centre and all its amenities.

### KEY FEATURES

- Superb End Terrace Bungalow Situated Of The Killaughey Road
- · Living Room With Open Fire
- Spacious Kitchen With Space For Casual Dining
- Two Bedrooms
- Shower Room With Coloured Suite
- · Front And Enclosed Rear Garden With Open Aspect
- Off Street Parking
- Oil Fired Central Heating And Upvc Double Glazing
- In Need Of Modernisation
- Convenient To Donaghadees' Thriving Town Centre, Delightful Coastal Walks And Harbour
- · Suited To A Wide Range Of Purchasers
- No Onward Chain
- · Viewing At Your Earliest Opportunity Recommended

#### DIRECTIONS

Travelling out of Donaghadee along the Killaughey Road take your first left into Cypress Park. Number 28 is located on your left hand side.