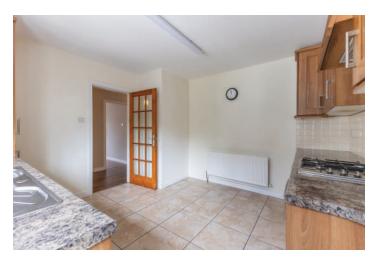

#### Ground Floor

- Entrance Covered Entrance Porch
- Reception Hall
- Roofspace
- Utility Area
- Living Room: 15' 9" x 11' 6"
- Kitchen:
  11' 6" x 11' 2"
- Bedroom (1):
  12' 4" X 10' 0"
- Bedroom (2): 10' 9" x 10' 2"