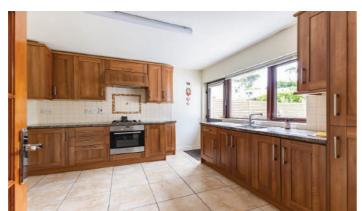

## KEY FEATURES

- Deceptively Spacious Detached Bungalow
- Excellent Convenience To Donaghadee's Thriving Town Centre
- · Bright And Airy Living Room With Feature Fireplace
- Modern Fitted Kitchen With Space For Breakfast Table
- · Adaptable Accommodation
- · Two Generous Size Double Bedrooms
- Dining Room With Access To Sun Room Overlooking Private Rear Garden
- · Shower Room With White Suite
- · Oil Fired Central Heating
- Upvc Double Glazing, Soffits And Fascia Boards
- · No Onward Chain
- Generous Off-Street Parking For Three To Four Cars
- Early Viewing Strongly Recommended

#### Ground Floor

- Entrance Covered Entrance Porch
- Reception Hall
- Roofspace
- Utility Area
- Living Room: 15' 9" x 11' 6"
- Kitchen:
  11' 6" x 11' 2"
- Bedroom (1):
  12' 4" X 10' 0"
- Bedroom (2): 10' 9" x 10' 2"