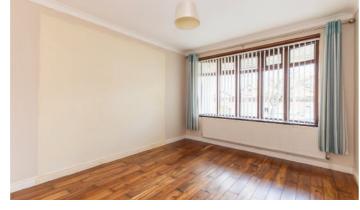

#### Ground Floor

- Entrance Covered Entrance Porch
- Reception Hall
- Roofspace
- Utility Area
- Living Room: 15' 9" x 11' 6"
- Kitchen:
  11' 6" x 11' 2"
- Bedroom (1):
  12' 4" X 10' 0"
- Bedroom (2): 10' 9" x 10' 2"

#### Ground Floor

- Dining Room/Third Bedroom 11' 7" x 8' 7"
- Sun Room: 9' 8" x 9' 4"
- Shower Room