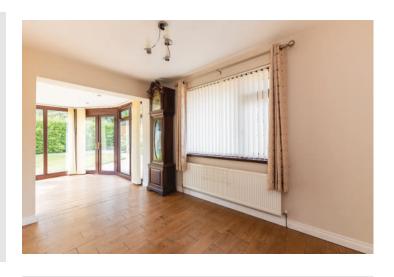

## KEY FEATURES

- Deceptively Spacious Detached Bungalow
- Excellent Convenience To Donaghadee's Thriving Town Centre
- · Bright And Airy Living Room With Feature Fireplace
- Modern Fitted Kitchen With Space For Breakfast Table
- · Adaptable Accommodation
- · Two Generous Size Double Bedrooms
- Dining Room With Access To Sun Room Overlooking Private Rear Garden
- · Shower Room With White Suite
- · Oil Fired Central Heating
- Upvc Double Glazing, Soffits And Fascia Boards
- · No Onward Chain
- Generous Off-Street Parking For Three To Four Cars
- Early Viewing Strongly Recommended

#### Ground Floor

- Entrance Covered Entrance Porch
- Reception Hall
- Roofspace
- Utility Area
- Living Room: 15' 9" x 11' 6"
- Kitchen:
  11' 6" x 11' 2"
- Bedroom (1):
  12' 4" X 10' 0"
- Bedroom (2): 10' 9" x 10' 2"

#### Ground Floor

- Dining Room/Third Bedroom 11' 7" x 8' 7"
- Sun Room: 9' 8" x 9' 4"
- Shower Room