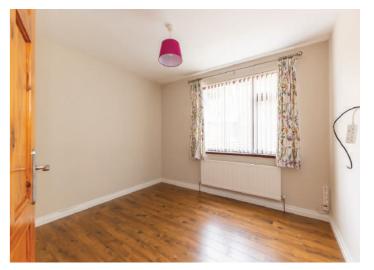

#### Ground Floor

- Entrance Covered Entrance Porch
- Reception Hall
- Roofspace
- Utility Area
- Living Room: 15' 9" x 11' 6"
- Kitchen:
  11' 6" x 11' 2"
- Bedroom (1):
  12' 4" X 10' 0"
- Bedroom (2): 10' 9" x 10' 2"

#### Ground Floor

- Dining Room/Third Bedroom 11' 7" x 8' 7"
- Sun Room: 9' 8" x 9' 4"
- Shower Room