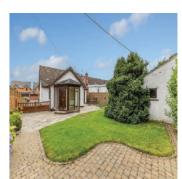

# 12 HIGH BANGOR ROAD

Donaghadee, BT21 0DX

Offers around £249,950

BUNGALOW | 2 ⊨ | 1 ≒ | 3 ⊟

Located on the Bangor side of Donaghadee this is an ideal opportunity to purchase a deceptively spacious detached bungalow with excellent convenience to Donaghadee's thriving town centre and all its amenities as

#### Outside

 Private and fully enclosed rear garden laid in lawns, outside tap, boiler house, tarmac driveway providing parking for three cars, paved patio area to rear.