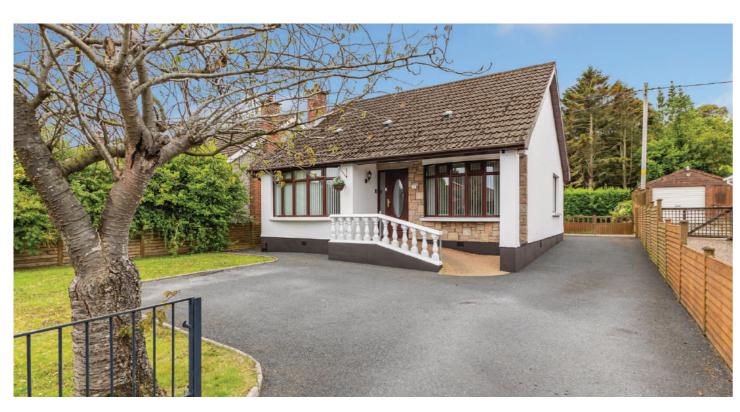

# 12 HIGH BANGOR ROAD

Donaghadee, BT21 0DX

Offers around £249,950

BUNGALOW | 2 ⊨ | 1 ≒ | 3 ⊟

Located on the Bangor side of Donaghadee this is an ideal opportunity to purchase a deceptively spacious detached bungalow with excellent convenience to Donaghadee's thriving town centre and all its amenities as

## KEY FEATURES

- Deceptively Spacious Detached Bungalow
- Excellent Convenience To Donaghadee's Thriving Town Centre
- · Bright And Airy Living Room With Feature Fireplace
- Modern Fitted Kitchen With Space For Breakfast Table
- · Adaptable Accommodation
- · Two Generous Size Double Bedrooms
- Dining Room With Access To Sun Room Overlooking Private Rear Garden
- · Shower Room With White Suite
- · Oil Fired Central Heating
- Upvc Double Glazing, Soffits And Fascia Boards
- · No Onward Chain
- Generous Off-Street Parking For Three To Four Cars
- Early Viewing Strongly Recommended

#### Outside

 Private and fully enclosed rear garden laid in lawns, outside tap, boiler house, tarmac driveway providing parking for three cars, paved patio area to rear.