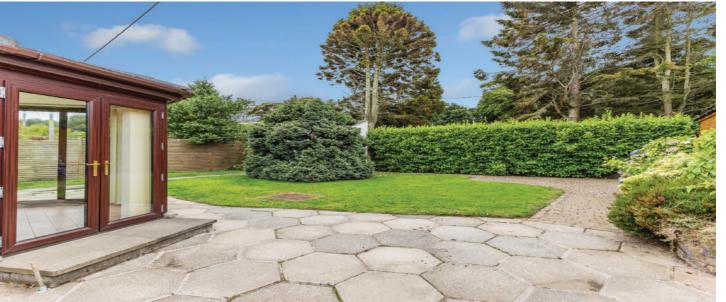

#### Ground Floor

- Dining Room/Third Bedroom 11' 7" x 8' 7"
- Sun Room: 9' 8" x 9' 4"
- Shower Room

#### Outside

 Private and fully enclosed rear garden laid in lawns, outside tap, boiler house, tarmac driveway providing parking for three cars, paved patio area to rear.