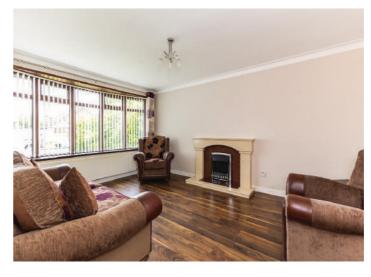

#### Ground Floor

- Entrance Covered Entrance Porch
- Reception Hall
- Roofspace
- Utility Area
- Living Room: 15' 9" x 11' 6"
- Kitchen:
  11' 6" x 11' 2"
- Bedroom (1):
  12' 4" X 10' 0"
- Bedroom (2): 10' 9" x 10' 2"