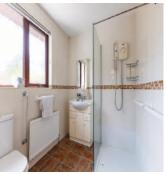

## KEY FEATURES

- Deceptively Spacious Detached Bungalow
- Excellent Convenience To Donaghadee's Thriving Town Centre
- · Bright And Airy Living Room With Feature Fireplace
- Modern Fitted Kitchen With Space For Breakfast Table
- · Adaptable Accommodation
- · Two Generous Size Double Bedrooms
- Dining Room With Access To Sun Room Overlooking Private Rear Garden
- · Shower Room With White Suite
- · Oil Fired Central Heating
- Upvc Double Glazing, Soffits And Fascia Boards
- · No Onward Chain
- Generous Off-Street Parking For Three To Four Cars
- Early Viewing Strongly Recommended

#### Ground Floor

- Dining Room/Third Bedroom 11' 7" x 8' 7"
- Sun Room: 9' 8" x 9' 4"
- Shower Room