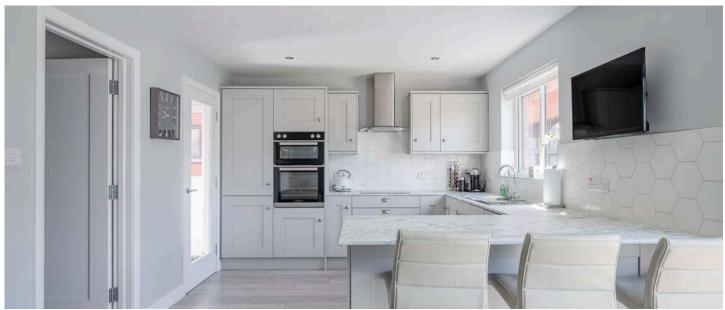

### Ground Floor

- Entrance Hall
- Downstairs WC
- Living Room 13'5" x 12'3"
- Kitchen with Casual Dining/ Family Area 20'0" x 10'8"
- · Utility Room
- Stairs to First Floor