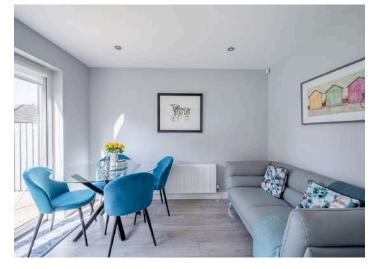

### Ground Floor

- Entrance Hall
- Downstairs WC
- Living Room 13'5" x 12'3"
- Kitchen with Casual Dining/ Family Area 20'0" x 10'8"
- · Utility Room
- Stairs to First Floor