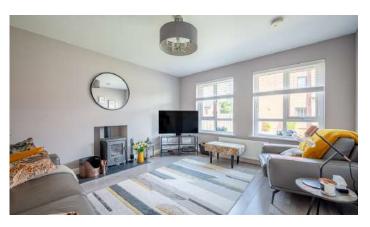

### Ground Floor

- Entrance Hall
- Downstairs WC
- Living Room 13'5" x 12'3"
- Kitchen with Casual Dining/ Family Area 20'0" x 10'8"
- · Utility Room
- Stairs to First Floor