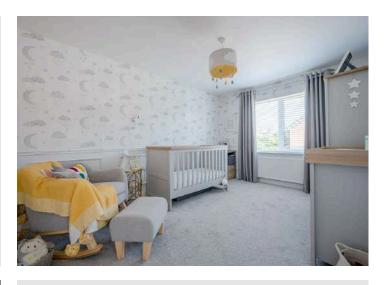

# First Floor

- Landing
- Bedroom One 11'9" x 10'9"
- · Ensuite Shower Room
- Bedroom Two 13'5" x 9'9"
- Bedroom Three 10'8" x 7'10"
- Bedroom Four 9'11" x 8'2"
- Bathroom