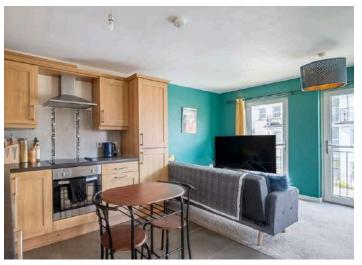

### First Floor

- Reception Hall
- Kitchen/Living/Dining Area 17' 3" x 15' 2"
- Downstairs WC