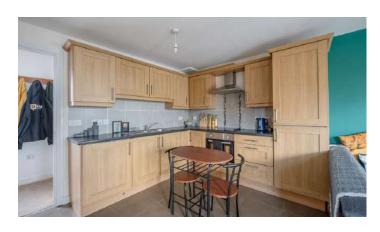

# KEY FEATURES

- Modern First Floor Duplex Apartment with Own Front Door
- Well Presented Throughout
- Open Plan Kitchen/Living/Dining Room with uPVC Double Glazed Door to Balcony
- Kitchen with Excellent Range of Integrated Appliances
- Ground Floor WC
- Two Well Appointed Bedrooms
- Bathroom with Modern White Suite
- Communal Parking
- Gas Fired Central Heating
- uPVC Double Glazing
- Ideally Suited to the First Time Buyer, Professional Couple or Investor alike

### First Floor

- Reception Hall
- Kitchen/Living/Dining Area 17' 3" x 15' 2"
- Downstairs WC