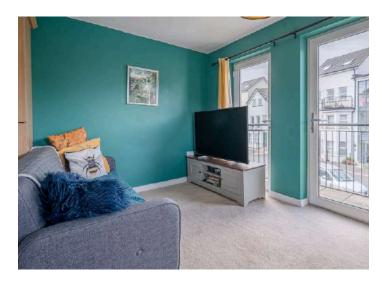

### First Floor

- Reception Hall
- Kitchen/Living/Dining Area 17' 3" x 15' 2"
- Downstairs WC