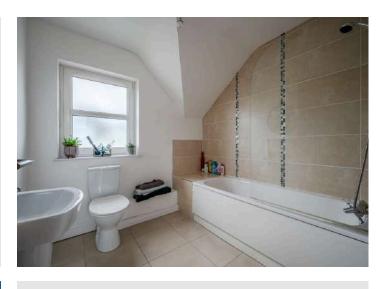

# KEY FEATURES

- Modern First Floor Duplex Apartment with Own Front Door
- Well Presented Throughout
- Open Plan Kitchen/Living/Dining Room with uPVC Double Glazed Door to Balcony
- Kitchen with Excellent Range of Integrated Appliances
- Ground Floor WC
- Two Well Appointed Bedrooms
- Bathroom with Modern White Suite
- Communal Parking
- Gas Fired Central Heating
- uPVC Double Glazing
- Ideally Suited to the First Time Buyer, Professional Couple or Investor alike