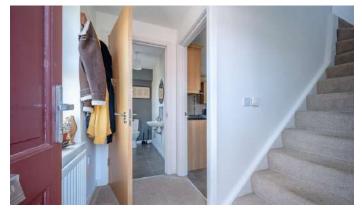

### First Floor

- Reception Hall
- Kitchen/Living/Dining Area 17' 3" x 15' 2"
- Downstairs WC