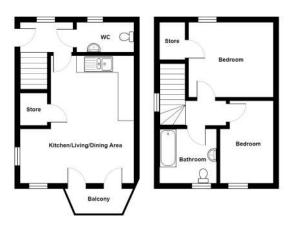

### ROOM DETAILS

### First Floor

- Reception Hall
- Kitchen/Living/Dining Area 17' 3" x 15' 2"
- Downstairs WC

# Second Floor

- Bedroom One 11' 5" x 10' 0"
- Bedroom Two 11' 0" x 7' 0"
- Bathroom