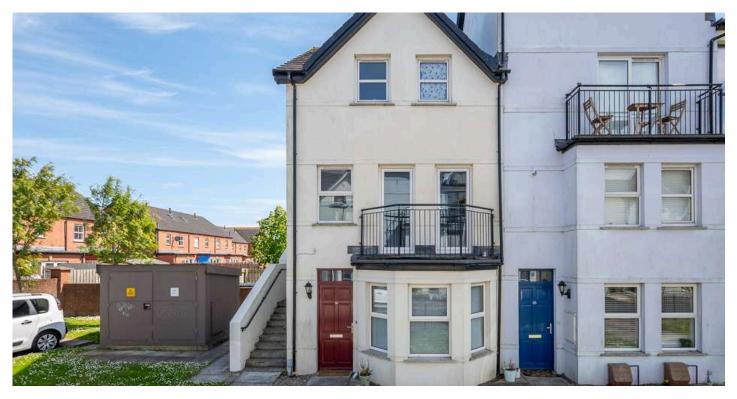

# 54 LINEN CRESCENT

Bangor, BT19 7JH

Offers around £115,000

# APARTMENT | 2 ⊨ | 1 ≒ | 1 ⊟

This is a fantastic opportunity for first time buyer, young professional couple or investor alike to purchase a modern duplex first floor apartment located within this popular residential development.

# KEY FEATURES

- Modern First Floor Duplex Apartment with Own Front Door
- Well Presented Throughout
- Open Plan Kitchen/Living/Dining Room with uPVC Double Glazed Door to Balcony
- Kitchen with Excellent Range of Integrated Appliances
- Ground Floor WC
- Two Well Appointed Bedrooms
- Bathroom with Modern White Suite
- Communal Parking
- Gas Fired Central Heating
- uPVC Double Glazing
- Ideally Suited to the First Time Buyer, Professional Couple or Investor alike