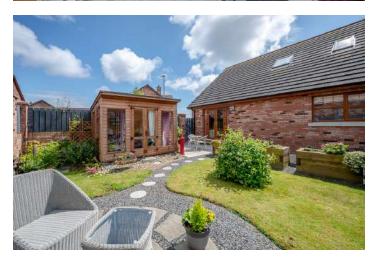

## Outside

- Corner Site with Front and Side Gardens
- Enclosed Rear Garden Laid in Lawns with Mature plants and Patio area.
- Summer House with Light and Power