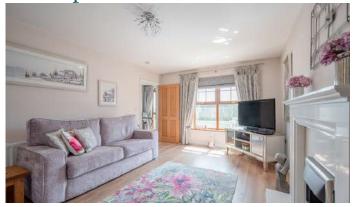

## KEY FEATURES

- Recently Constructed Detached Chalet Bungalow
- Bright, Spacious And Adaptable Accommodation Throughout Of 1750 Sq Ft
- Large Living Room With Feature Fireplace And Gas Fire Inset
- Ground Floor Bedroom
- Bathroom With Modern White Suite
- Modern Fully Fitted Kitchen With Excellent Range Of Integrated Appliances, Open Plan To Living/Dining Area
- Oil Fired Central Heating
- Upvc Double Glazing
- Two Further First Floor Double Bedrooms
- First Floor Shower Room With Contemporary White Suite
- Off-Street Driveway Parking For Two To Three Cars
- Corner Site With Gardens To The Front, Side And Enclosed To Rear

#### Ground Floor

- Spacious Entrance Hall
- Living Room 17' 3" x 11' 7"
- Kitchen Open Plan to Living / Dining Area 30' 3" x 11' 4"
- Bedroom One 12' 0" x 11' 5"
- Bathroom
- Bedroom Two 16' 3" x 14' 3"
- Bedroom Three 12' 2" x 10' 2" "
- Shower Room