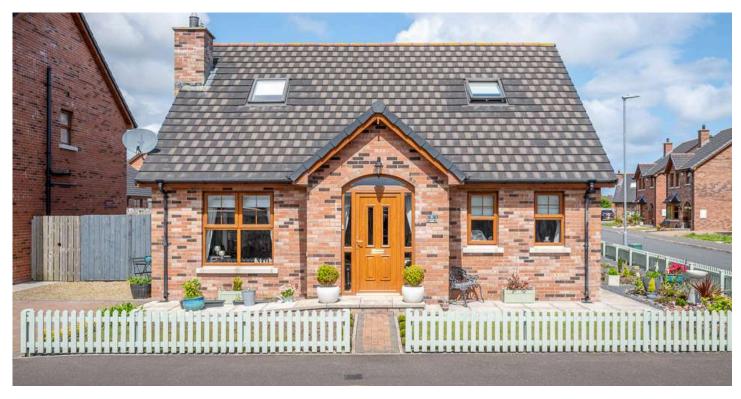

# 9 ST ANDREWS LANE

Ballyhalbert, BT22 1ST

Offers Around £209,950

# DETACHED CHALET BUNGALOW | 3 ⊨ | 2 ≒ | 2 ⊟

Located in a small popular development within the picturesque coastal village of Ballyhalbert this is a fantastic opportunity to purchase a recently constructed chalet bungalow offering bright, spacious and adaptable accommodation.

## KEY FEATURES

- Recently Constructed Detached Chalet Bungalow
- Bright, Spacious And Adaptable Accommodation Throughout Of 1750 Sq Ft
- Large Living Room With Feature Fireplace And Gas Fire Inset
- Ground Floor Bedroom
- Bathroom With Modern White Suite
- Modern Fully Fitted Kitchen With Excellent Range Of Integrated Appliances, Open Plan To Living/Dining Area
- Oil Fired Central Heating
- Upvc Double Glazing
- Two Further First Floor Double Bedrooms
- First Floor Shower Room With Contemporary White Suite
- Off-Street Driveway Parking For Two To Three Cars
- Corner Site With Gardens To The Front, Side And Enclosed To Rear