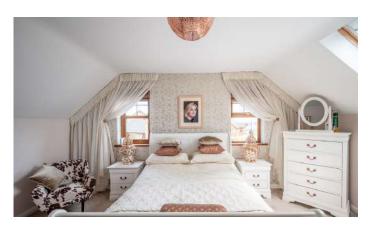

## KEY FEATURES

- Recently Constructed Detached Chalet Bungalow
- Bright, Spacious And Adaptable Accommodation Throughout Of 1750 Sq Ft
- Large Living Room With Feature Fireplace And Gas Fire Inset
- Ground Floor Bedroom
- Bathroom With Modern White Suite
- Modern Fully Fitted Kitchen With Excellent Range Of Integrated Appliances, Open Plan To Living/Dining Area
- Oil Fired Central Heating
- Upvc Double Glazing
- Two Further First Floor Double Bedrooms
- First Floor Shower Room With Contemporary White Suite
- Off-Street Driveway Parking For Two To Three Cars
- Corner Site With Gardens To The Front, Side And Enclosed To Rear

#### Ground Floor

- Spacious Entrance Hall
- Living Room 17' 3" x 11' 7"
- Kitchen Open Plan to Living / Dining Area 30' 3" x 11' 4"
- Bedroom One 12' 0" x 11' 5"
- Bathroom
- Bedroom Two 16' 3" x 14' 3"
- Bedroom Three 12' 2" x 10' 2" "
- Shower Room