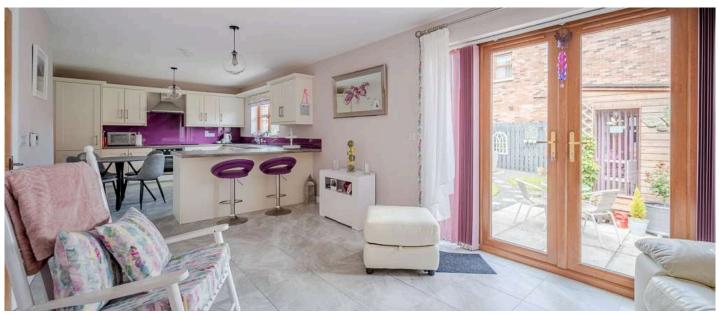

## KEY FEATURES

- Recently Constructed Detached Chalet Bungalow
- Bright, Spacious And Adaptable Accommodation Throughout Of 1750 Sq Ft
- Large Living Room With Feature Fireplace And Gas Fire Inset
- Ground Floor Bedroom
- Bathroom With Modern White Suite
- Modern Fully Fitted Kitchen With Excellent Range Of Integrated Appliances, Open Plan To Living/Dining Area
- Oil Fired Central Heating
- Upvc Double Glazing
- Two Further First Floor Double Bedrooms
- First Floor Shower Room With Contemporary White Suite
- Off-Street Driveway Parking For Two To Three Cars
- Corner Site With Gardens To The Front, Side And Enclosed To Rear

#### Ground Floor

- Spacious Entrance Hall
- Living Room 17' 3" x 11' 7"
- Kitchen Open Plan to Living / Dining Area 30' 3" x 11' 4"
- Bedroom One 12' 0" x 11' 5"
- Bathroom
- Bedroom Two 16' 3" x 14' 3"
- Bedroom Three 12' 2" x 10' 2" "
- Shower Room