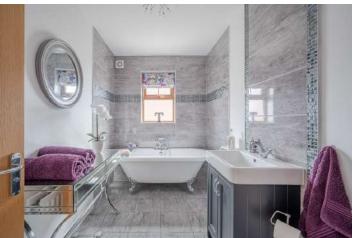

## KEY FEATURES

- Recently Constructed Detached Chalet Bungalow
- Bright, Spacious And Adaptable Accommodation Throughout Of 1750 Sq Ft
- Large Living Room With Feature Fireplace And Gas Fire Inset
- Ground Floor Bedroom
- Bathroom With Modern White Suite
- Modern Fully Fitted Kitchen With Excellent Range Of Integrated Appliances, Open Plan To Living/Dining Area
- Oil Fired Central Heating
- Upvc Double Glazing
- Two Further First Floor Double Bedrooms
- First Floor Shower Room With Contemporary White Suite
- Off-Street Driveway Parking For Two To Three Cars
- Corner Site With Gardens To The Front, Side And Enclosed To Rear

#### Ground Floor

- Spacious Entrance Hall
- Living Room 17' 3" x 11' 7"
- Kitchen Open Plan to Living / Dining Area 30' 3" x 11' 4"
- Bedroom One 12' 0" x 11' 5"
- Bathroom
- Bedroom Two 16' 3" x 14' 3"
- Bedroom Three 12' 2" x 10' 2" "
- Shower Room