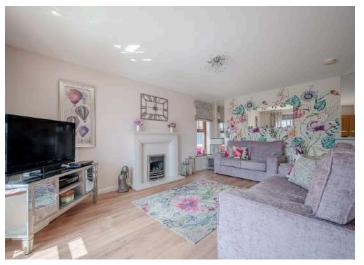

## KEY FEATURES

- Recently Constructed Detached Chalet Bungalow
- Bright, Spacious And Adaptable Accommodation Throughout Of 1750 Sq Ft
- Large Living Room With Feature Fireplace And Gas Fire Inset
- Ground Floor Bedroom
- Bathroom With Modern White Suite
- Modern Fully Fitted Kitchen With Excellent Range Of Integrated Appliances, Open Plan To Living/Dining Area
- Oil Fired Central Heating
- Upvc Double Glazing
- Two Further First Floor Double Bedrooms
- First Floor Shower Room With Contemporary White Suite
- Off-Street Driveway Parking For Two To Three Cars
- Corner Site With Gardens To The Front, Side And Enclosed To Rear

#### Ground Floor

- Spacious Entrance Hall
- Living Room 17' 3" x 11' 7"
- Kitchen Open Plan to Living / Dining Area 30' 3" x 11' 4"
- Bedroom One 12' 0" x 11' 5"
- Bathroom
- Bedroom Two 16' 3" x 14' 3"
- Bedroom Three 12' 2" x 10' 2" "
- Shower Room