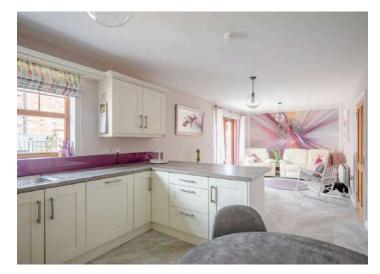

## KEY FEATURES

- Recently Constructed Detached Chalet Bungalow
- Bright, Spacious And Adaptable Accommodation Throughout Of 1750 Sq Ft
- Large Living Room With Feature Fireplace And Gas Fire Inset
- Ground Floor Bedroom
- Bathroom With Modern White Suite
- Modern Fully Fitted Kitchen With Excellent Range Of Integrated Appliances, Open Plan To Living/Dining Area
- Oil Fired Central Heating
- Upvc Double Glazing
- Two Further First Floor Double Bedrooms
- First Floor Shower Room With Contemporary White Suite
- Off-Street Driveway Parking For Two To Three Cars
- Corner Site With Gardens To The Front, Side And Enclosed To Rear

#### Ground Floor

- Spacious Entrance Hall
- Living Room 17' 3" x 11' 7"
- Kitchen Open Plan to Living / Dining Area 30' 3" x 11' 4"
- Bedroom One 12' 0" x 11' 5"
- Bathroom
- Bedroom Two 16' 3" x 14' 3"
- Bedroom Three 12' 2" x 10' 2" "
- Shower Room