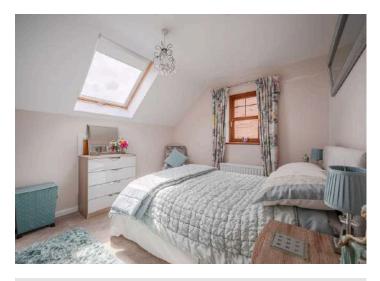

## KEY FEATURES

- Recently Constructed Detached Chalet Bungalow
- Bright, Spacious And Adaptable Accommodation Throughout Of 1750 Sq Ft
- Large Living Room With Feature Fireplace And Gas Fire Inset
- Ground Floor Bedroom
- Bathroom With Modern White Suite
- Modern Fully Fitted Kitchen With Excellent Range Of Integrated Appliances, Open Plan To Living/Dining Area
- Oil Fired Central Heating
- Upvc Double Glazing
- Two Further First Floor Double Bedrooms
- First Floor Shower Room With Contemporary White Suite
- Off-Street Driveway Parking For Two To Three Cars
- Corner Site With Gardens To The Front, Side And Enclosed To Rear

#### Ground Floor

- Spacious Entrance Hall
- Living Room 17' 3" x 11' 7"
- Kitchen Open Plan to Living / Dining Area 30' 3" x 11' 4"
- Bedroom One 12' 0" x 11' 5"
- Bathroom
- Bedroom Two 16' 3" x 14' 3"
- Bedroom Three 12' 2" x 10' 2" "
- Shower Room