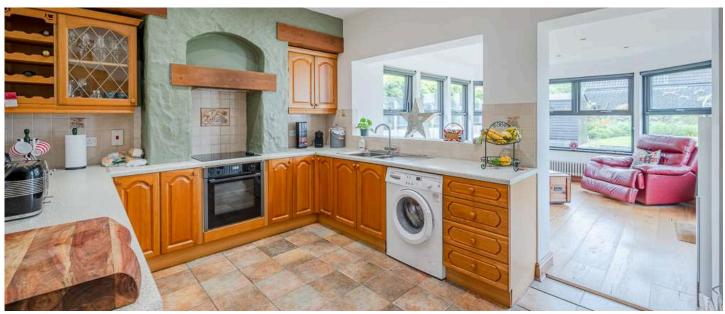

### KEY FEATURES

- Attractive Extended Detached Bungalow Situated Off The Prestigious Mountain Road, Newtownards
- Cul-De-Sac Position Within Popular Residential Area
- Well Presented Throughout Leaving Little Left To Do But Move Your Furniture In And Enjoy
- Bright, Spacious And Flexible Accommodation
- Living Room With Casual Dining Area, Solid Oak Floor And Cast Iron Wood Burning Stove
- Fitted Kitchen Open Plan To Spacious Sun Room
- Sun Room With Solid Oak Floor And Upvc Double Glazed Doors To The Rear Garden
- Three Bedrooms, All With Solid Oak Floor And Main Bedroom Has An En Suite Shower Room
- Bathroom With Three Piece Suite
- Oil Fired Central Heating
- Double Glazed Windows
- Well Presented Front Garden In Lawns

#### Ground Floor

- Enclosed Entrance Porch
- Reception Hall
- Living Room with Casual Dining Area 20' 0" x 11' 0"
- Kitchen
- Sun Room 13' 9" x 11' 1"

- Bedroom One 11' 10" x 11' 7"
- Ensuite Shower Room
- Bedroom Two 11' 11" x 10' 9"
- Bedroom Three 10' 11" x 8' 11"
- Bathroom