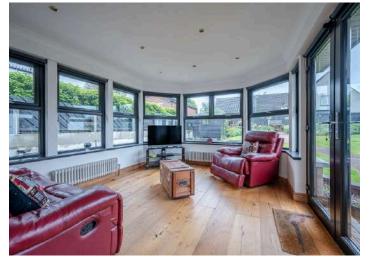

### KEY FEATURES

- Attractive Extended Detached Bungalow Situated Off The Prestigious Mountain Road, Newtownards
- Cul-De-Sac Position Within Popular Residential Area
- Well Presented Throughout Leaving Little Left To Do But Move Your Furniture In And Enjoy
- Bright, Spacious And Flexible Accommodation
- Living Room With Casual Dining Area, Solid Oak Floor And Cast Iron Wood Burning Stove
- Fitted Kitchen Open Plan To Spacious Sun Room
- Sun Room With Solid Oak Floor And Upvc Double Glazed Doors To The Rear Garden
- Three Bedrooms, All With Solid Oak Floor And Main Bedroom Has An En Suite Shower Room
- Bathroom With Three Piece Suite
- Oil Fired Central Heating
- Double Glazed Windows
- Well Presented Front Garden In Lawns

#### Ground Floor

- Enclosed Entrance Porch
- Reception Hall
- Living Room with Casual Dining Area 20' 0" x 11' 0"
- Kitchen
- Sun Room 13' 9" x 11' 1"

- Bedroom One 11' 10" x 11' 7"
- Ensuite Shower Room
- Bedroom Two 11' 11" x 10' 9"
- Bedroom Three 10' 11" x 8' 11"
- Bathroom