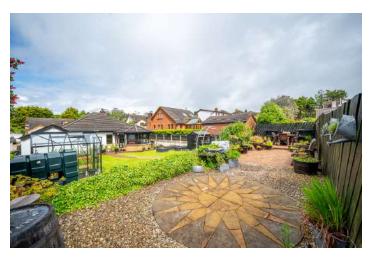

#### Outside

- Detached Garage 19' 0" x 9' 6"
- Driveway in Atrractive Brick Paviour
- Fully Enclosed Rear Gardens in Lawns with Raised Terrace and Additional Sun Terrace