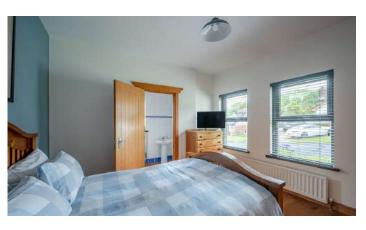

#### Ground Floor

- Enclosed Entrance Porch
- Reception Hall
- Living Room with Casual Dining Area 20' 0" x 11' 0"
- Kitchen
- Sun Room 13' 9" x 11' 1"

- Bedroom One 11' 10" x 11' 7"
- Ensuite Shower Room
- Bedroom Two 11' 11" x 10' 9"
- Bedroom Three 10' 11" x 8' 11"
- Bathroom