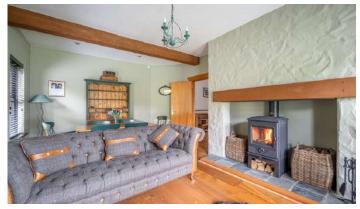

### KEY FEATURES

- Attractive Extended Detached Bungalow Situated Off The Prestigious Mountain Road, Newtownards
- Cul-De-Sac Position Within Popular Residential Area
- Well Presented Throughout Leaving Little Left To Do But Move Your Furniture In And Enjoy
- Bright, Spacious And Flexible Accommodation
- Living Room With Casual Dining Area, Solid Oak Floor And Cast Iron Wood Burning Stove
- Fitted Kitchen Open Plan To Spacious Sun Room
- Sun Room With Solid Oak Floor And Upvc Double Glazed Doors To The Rear Garden
- Three Bedrooms, All With Solid Oak Floor And Main Bedroom Has An En Suite Shower Room
- Bathroom With Three Piece Suite
- Oil Fired Central Heating
- Double Glazed Windows
- Well Presented Front Garden In Lawns

#### Ground Floor

- Enclosed Entrance Porch
- Reception Hall
- Living Room with Casual Dining Area 20' 0" x 11' 0"
- Kitchen
- Sun Room 13' 9" x 11' 1"

- Bedroom One 11' 10" x 11' 7"
- Ensuite Shower Room
- Bedroom Two 11' 11" x 10' 9"
- Bedroom Three 10' 11" x 8' 11"
- Bathroom