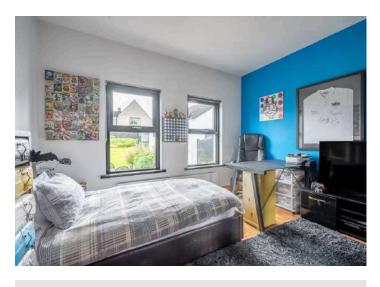

#### Ground Floor

- Enclosed Entrance Porch
- Reception Hall
- Living Room with Casual Dining Area 20' 0" x 11' 0"
- Kitchen
- Sun Room 13' 9" x 11' 1"

- Bedroom One 11' 10" x 11' 7"
- Ensuite Shower Room
- Bedroom Two 11' 11" x 10' 9"
- Bedroom Three 10' 11" x 8' 11"
- Bathroom