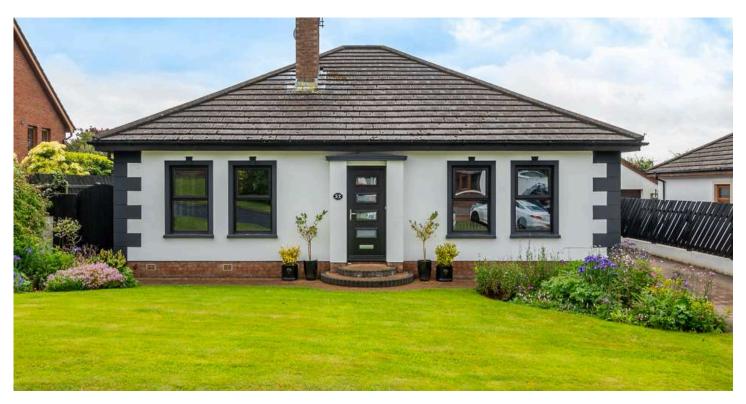

# 32 FALCON AVENUE

Newtownards, BT23 4GE

Offers Around £299,950

## DETACHED BUNGALOW | 3 ⊨ | 2 ≒ | 2 ⊟

Located off the highly sought after and prestigious Mountain Road, Newtownards, here is an ideal opportunity to purchase an attractive extended detached bungalow. .

### KEY FEATURES

- Attractive Extended Detached Bungalow Situated Off The Prestigious Mountain Road, Newtownards
- Cul-De-Sac Position Within Popular Residential Area
- Well Presented Throughout Leaving Little Left To Do But Move Your Furniture In And Enjoy
- Bright, Spacious And Flexible Accommodation
- Living Room With Casual Dining Area, Solid Oak Floor And Cast Iron Wood Burning Stove
- Fitted Kitchen Open Plan To Spacious Sun Room
- Sun Room With Solid Oak Floor And Upvc Double Glazed Doors To The Rear Garden
- Three Bedrooms, All With Solid Oak Floor And Main Bedroom Has An En Suite Shower Room
- Bathroom With Three Piece Suite
- Oil Fired Central Heating
- Double Glazed Windows
- Well Presented Front Garden In Lawns