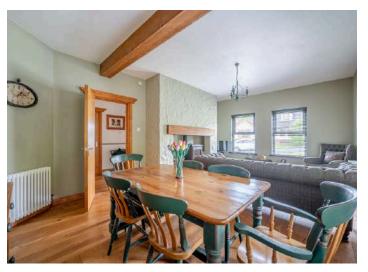

### KEY FEATURES

- Attractive Extended Detached Bungalow Situated Off The Prestigious Mountain Road, Newtownards
- Cul-De-Sac Position Within Popular Residential Area
- Well Presented Throughout Leaving Little Left To Do But Move Your Furniture In And Enjoy
- Bright, Spacious And Flexible Accommodation
- Living Room With Casual Dining Area, Solid Oak Floor And Cast Iron Wood Burning Stove
- Fitted Kitchen Open Plan To Spacious Sun Room
- Sun Room With Solid Oak Floor And Upvc Double Glazed Doors To The Rear Garden
- Three Bedrooms, All With Solid Oak Floor And Main Bedroom Has An En Suite Shower Room
- Bathroom With Three Piece Suite
- Oil Fired Central Heating
- Double Glazed Windows
- Well Presented Front Garden In Lawns

#### Ground Floor

- Enclosed Entrance Porch
- Reception Hall
- Living Room with Casual Dining Area 20' 0" x 11' 0"
- Kitchen
- Sun Room 13' 9" x 11' 1"

- Bedroom One 11' 10" x 11' 7"
- Ensuite Shower Room
- Bedroom Two 11' 11" x 10' 9"
- Bedroom Three 10' 11" x 8' 11"
- Bathroom