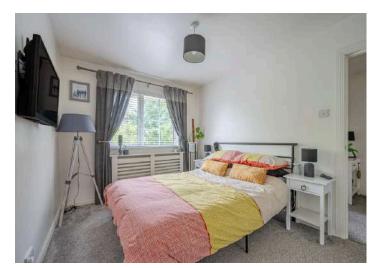

#### First Floor

- Bedroom One 12' 9" x 12' 0"
- Bedroom Two 11' 7" x 8' 7"
- Bedroom Three 11' 4" x 7' 8"
- Shower Room