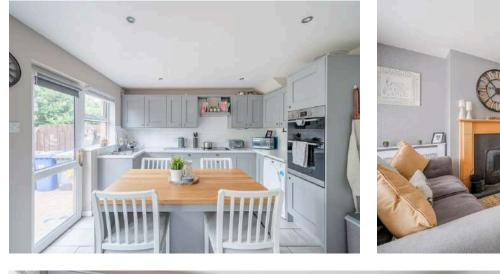

# **KEY FEATURES**

- Well Presented And Deceptively Spacious Mid Town House
- Requiring Little Left To Do But Move Your Furniture In And Enjoy
- Bright And Airy Living Room With Open Fire
- Modern Fitted Kitchen With Ample Space For Casual Dining
- Three Well Appointed First Floor Bedrooms
- Shower Room With White Suite
- Off-Street Driveway Parking For Two Cars
- Good Sized Fully Enclosed Private Rear Garden Laid In Lawns With Patio Area
- Oil Fired Central Heating
- Upvc Double Glazing
- •

### Ground Floor

- Reception Hall
- Living Room 14' 7" x 12' 4"
- Kitchen Open Plan to Dining Area 15' 6" x 11' 7"