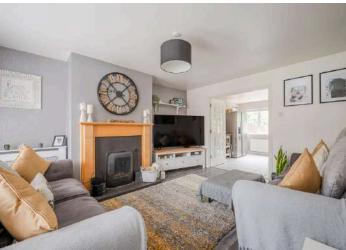

# **KEY FEATURES**

- Well Presented And Deceptively Spacious Mid Town House
- Requiring Little Left To Do But Move Your Furniture In And Enjoy
- Bright And Airy Living Room With Open Fire
- Modern Fitted Kitchen With Ample Space For Casual Dining
- Three Well Appointed First Floor Bedrooms
- Shower Room With White Suite
- Off-Street Driveway Parking For Two Cars
- Good Sized Fully Enclosed Private Rear Garden Laid In Lawns With Patio Area
- Oil Fired Central Heating
- Upvc Double Glazing
- •

### Ground Floor

- Reception Hall
- Living Room 14' 7" x 12' 4"
- Kitchen Open Plan to Dining Area 15' 6" x 11' 7"