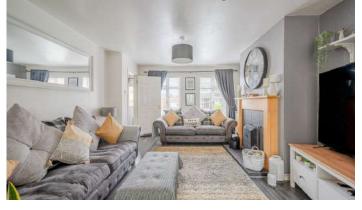

# **KEY FEATURES**

- Well Presented And Deceptively Spacious Mid Town House
- Requiring Little Left To Do But Move Your Furniture In And Enjoy
- Bright And Airy Living Room With Open Fire
- Modern Fitted Kitchen With Ample Space For Casual Dining
- Three Well Appointed First Floor Bedrooms
- Shower Room With White Suite
- Off-Street Driveway Parking For Two Cars
- Good Sized Fully Enclosed Private Rear Garden Laid In Lawns With Patio Area
- Oil Fired Central Heating
- Upvc Double Glazing
- •

### Ground Floor

- Reception Hall
- Living Room 14' 7" x 12' 4"
- Kitchen Open Plan to Dining Area 15' 6" x 11' 7"