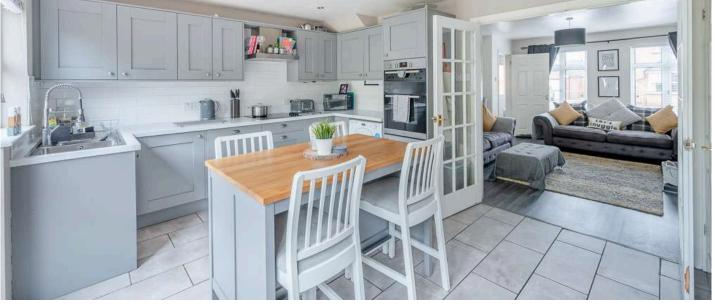

# **KEY FEATURES**

- Well Presented And Deceptively Spacious Mid Town House
- Requiring Little Left To Do But Move Your Furniture In And Enjoy
- Bright And Airy Living Room With Open Fire
- Modern Fitted Kitchen With Ample Space For Casual Dining
- Three Well Appointed First Floor Bedrooms
- Shower Room With White Suite
- Off-Street Driveway Parking For Two Cars
- Good Sized Fully Enclosed Private Rear Garden Laid In Lawns With Patio Area
- Oil Fired Central Heating
- Upvc Double Glazing
- •

### Ground Floor

- Reception Hall
- Living Room 14' 7" x 12' 4"
- Kitchen Open Plan to Dining Area 15' 6" x 11' 7"