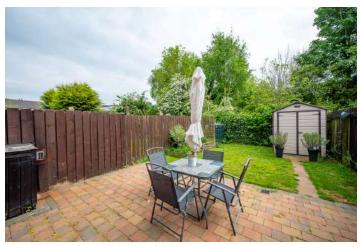

#### Outside

- Tarmac Driveway Providing Off Street Parking for Two Cars
- Fully Enclosed Private Rear Garden Laid in Lawns with Brick Paviour Patio Area