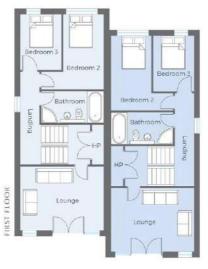

### First Floor

**Living Room** 

**Bedroom Two** 

**Bedroom Three** 

**Bathroom** 