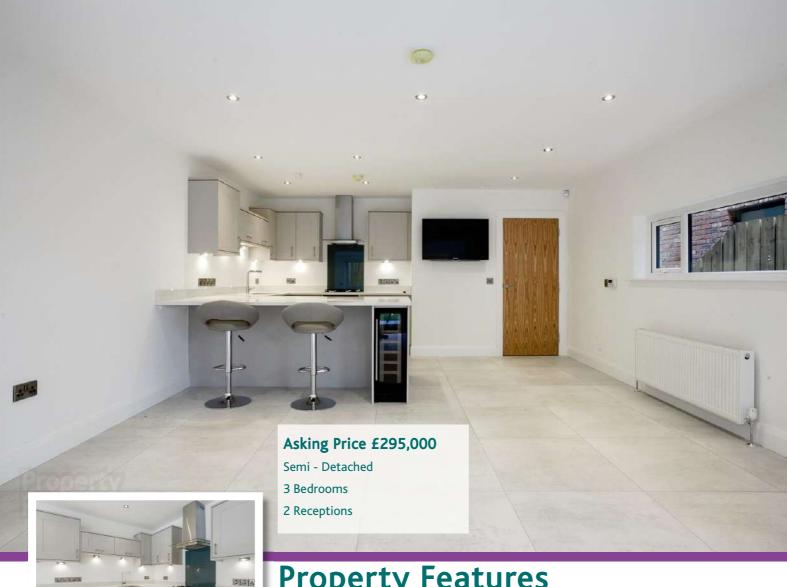

### **Ground Floor**

**Entrance Hall with** Cloaks

Garage / Utility

Kitchen / Dining

WC

Scan for Property Details and to Arrange a Viewing

- The O'Connell
- Vaulted Ceilings In All Master Bedrooms
- Solid Wood Newel Posts And Handrails With Balustrades (Protected By Clear Preservative Where Appropriate) Are Incorporated Within Homes
- Wooden Internal Doors With Quality Brushed Steel Ironmongery
- Natural Gas Central Heating System
- Choice Of High Quality Units To Include Door, Granite Worktop And Handles
- Sound Proofing To Bedrooms, Bathroom And Between Ground And First Floor
- Fitted Security System Alarm
- Brick Pavior Driveway and Brick Pavior/Flagged Patio Area
- Property Also Is Covered By 10 Year Global Home Warranty
- Contemporary White Sanitary Ware With Chrome Fittings
- Tiled Floors To Kitchen/Dining Areas, Bathrooms, Ensuites And Wcs
- Parquet Flooring In All Lounges
- A Choice Of Carpet With Quality Underlay Is Provided For The Lounge, Stairs/Landing And All Bedrooms