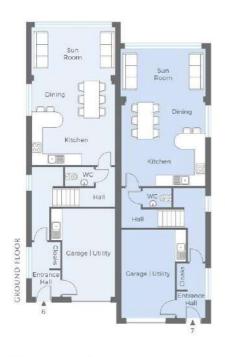

### **Ground Floor**

**Entrance Hall with** Cloaks

Garage / Utility

Kitchen / Dining

WC

### First Floor

**Living Room** 

**Bedroom Two** 

**Bedroom Three** 

**Bathroom** 

### Second Floor

**Master Bedroom** 

**Ensuite Shower Room** 

**Dressing Area** 

### Outside

**Integrated Garage** 

**Brick Pavior Driveway** 

**Fully Enclosed Rear** Garden with Brick Pavior Patio Area.

> For more information and photographs regarding the accommodation in this property, please visit: