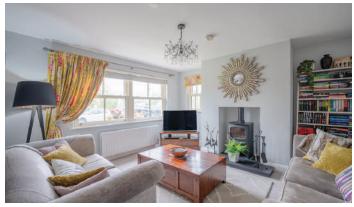

### Ground Floor

- · Reception Porch:
- · Reception Hall:
- Living Room 13' 7" x 12' 0"
- · Downstairs WC
- Superb Modern Fitted Kitchen Open Plan To Casual Dining/Family Area 18' 4" x 18' 2"
- Utility Room 6' 8" x 4' 5"