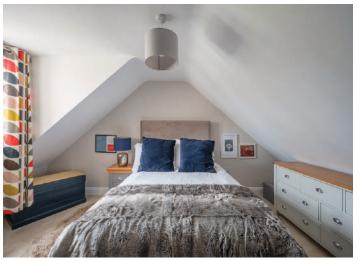

#### First Floor

- Landing
- Bedroom One 11' 5" X 9' 8"
- Bedroom Two 14' 7" X 10' 3"
- Bedroom Three 13' 4" X 9' 5""
- Bedroom Four 9' 7" X 8' 9"
- Bathroom