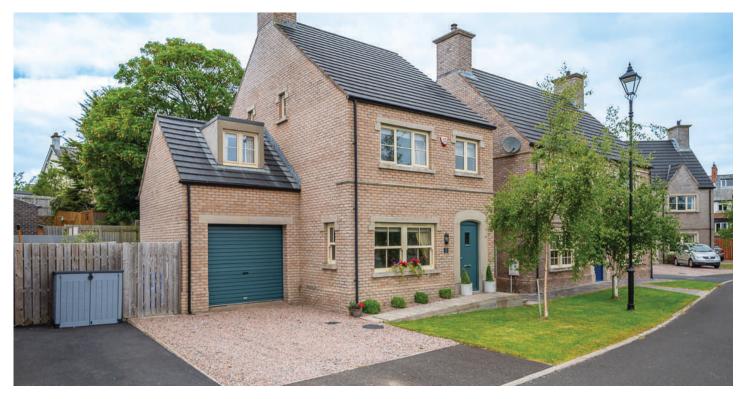

# 22 COLLEGE GREEN

Bangor, BT20 5FA

Offers Around £424,950

DETACHED | 4 ⊨ | 1 ≒ | 2 ⊟

Occupying a fantastic site within this popular modern small development here is an ideal opportunity to purchase an exceptional detached family home with an open aspect to the front.

## KEY FEATURES

- Outstanding Attractive Detached Family Home In Small Popular Modern Development
- · Fantastic Site With Open Aspect To The Front
- · Convenient Ballyholme Location
- Finished To An Excellent Standard Throughout Leaving Little Left To Do But Move In And Enjoy
- Versatile And Flexible Accommodation
- · Living Room With Cast Iron Multi Fuel Burning Stove
- Large Open Plan Kitchen With Island Unit And Casual Dining/Family Area
- · Separate Utility Room
- Four Well Proportioned Bedrooms Including Main Bedroom With En Suite Shower Room
- Bathroom With Three Piece White Suite
- Additional Downstairs WC
- Phoenix Gas Heating