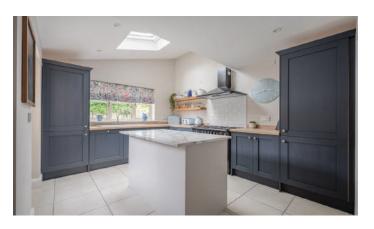

### Ground Floor

- · Reception Porch:
- · Reception Hall:
- Living Room 13' 7" x 12' 0"
- · Downstairs WC
- Superb Modern Fitted Kitchen Open Plan To Casual Dining/Family Area 18' 4" x 18' 2"
- Utility Room 6' 8" x 4' 5"