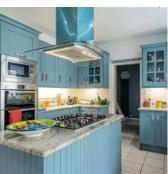

## **KEY FEATURES**

- Stunning Views Can be Enjoyed from Ground, First Floor and Second Floor Level
- Ground Floor Living Room with Attractive Marble Fireplace, Open Fire and Bay Window
- Archway and weighted screen from Living Room to Dining Room with Built-In Book Shelves
- Superb Fitted Kitchen with Granite Work Surfaces, Open Plan to Casual Dining Area
- Separate Utility Room
- First Floor Drawing Room with Attractive Carved Wooden Fireplace, Open Fire and Bay Window
- Five Well Proportioned Bedrooms, Two of Which Have En Suites and Another Bedroom Has a Shower Cubicle and Wash Hand Basin
- Main Bedroom with Stunning Views of Belfast Lough and Large En Suite Bathroom
- Ground Floor Wet Room
- Phoenix Gas Heating

#### Ground Floor

- Enclosed Entrance Porch
- **Reception Hall** •
- Living Room • 17'0" x 13'8"
- **Dining Room** . 11'3" x 10'3"
- Superb Fitted Kitchen with Bedroom Four • Casual Dining Area 22'1" x 11'2'
- Utility Room
- Wet Room