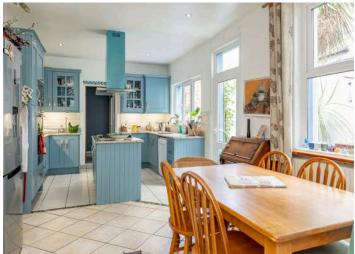

## **KEY FEATURES**

- Stunning Views Can be Enjoyed from Ground, First Floor and Second Floor Level
- Ground Floor Living Room with Attractive Marble Fireplace, Open Fire and Bay Window
- Archway and weighted screen from Living Room to Dining Room with Built-In Book Shelves
- Superb Fitted Kitchen with Granite Work Surfaces, Open Plan to Casual Dining Area
- Separate Utility Room
- First Floor Drawing Room with Attractive Carved Wooden Fireplace, Open Fire and Bay Window
- Five Well Proportioned Bedrooms, Two of Which Have En Suites and Another Bedroom Has a Shower Cubicle and Wash Hand Basin
- Main Bedroom with Stunning Views of Belfast Lough and Large En Suite Bathroom
- Ground Floor Wet Room
- Phoenix Gas Heating

#### Ground Floor

- Enclosed Entrance Porch
- **Reception Hall** •
- Living Room • 17'0" x 13'8"
- **Dining Room** . 11'3" x 10'3"
- Superb Fitted Kitchen with Bedroom Four • Casual Dining Area 22'1" x 11'2'
- Utility Room
- Wet Room