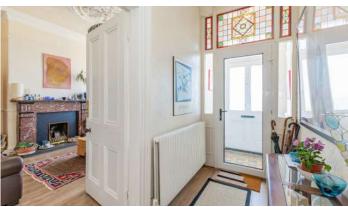

#### Ground Floor

- Enclosed Entrance Porch
- **Reception Hall** •
- Living Room • 17'0" x 13'8"
- **Dining Room** . 11'3" x 10'3"
- Superb Fitted Kitchen with Bedroom Four • Casual Dining Area 22'1" x 11'2'
- Utility Room
- Wet Room