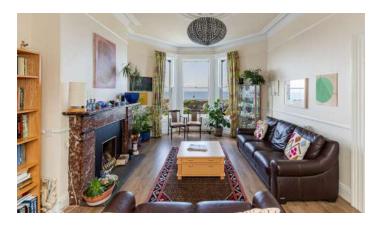

## **KEY FEATURES**

- Stunning Views Can be Enjoyed from Ground, First Floor and Second Floor Level
- Ground Floor Living Room with Attractive Marble Fireplace, Open Fire and Bay Window
- Archway and weighted screen from Living Room to Dining Room with Built-In Book Shelves
- Superb Fitted Kitchen with Granite Work Surfaces, Open Plan to Casual Dining Area
- Separate Utility Room
- First Floor Drawing Room with Attractive Carved Wooden Fireplace, Open Fire and Bay Window
- Five Well Proportioned Bedrooms, Two of Which Have En Suites and Another Bedroom Has a Shower Cubicle and Wash Hand Basin
- Main Bedroom with Stunning Views of Belfast Lough and Large En Suite Bathroom
- Ground Floor Wet Room
- Phoenix Gas Heating

#### Ground Floor

- Enclosed Entrance Porch
- **Reception Hall** •
- Living Room • 17'0" x 13'8"
- **Dining Room** . 11'3" x 10'3"
- Superb Fitted Kitchen with Bedroom Four • Casual Dining Area 22'1" x 11'2'
- Utility Room
- Wet Room