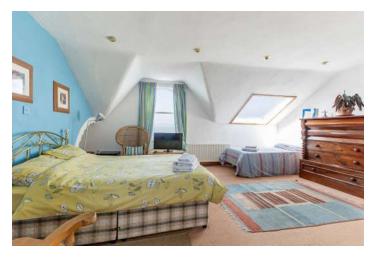

#### Second Floor

- Bedroom Two 11'5" x 10'1" En Suite Shower Room
- Bedroom Five 10'8" x 8'

#### Second Floor

 Bedroom One 17'9" x 13'9" En Suite |Shower Room