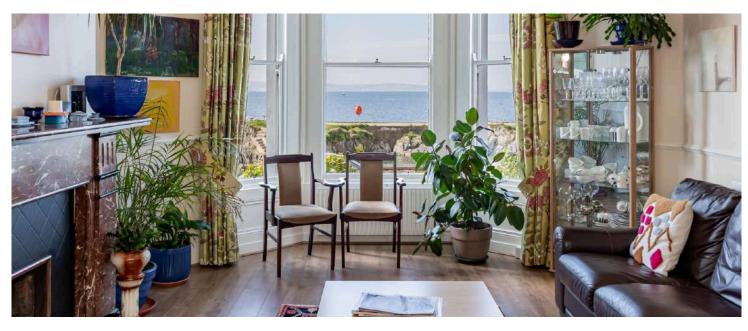

## **KEY FEATURES**

- Stunning Views Can be Enjoyed from Ground, First Floor and Second Floor Level
- Ground Floor Living Room with Attractive Marble Fireplace, Open Fire and Bay Window
- Archway and weighted screen from Living Room to Dining Room with Built-In Book Shelves
- Superb Fitted Kitchen with Granite Work Surfaces, Open Plan to Casual Dining Area
- Separate Utility Room
- First Floor Drawing Room with Attractive Carved Wooden Fireplace, Open Fire and Bay Window
- Five Well Proportioned Bedrooms, Two of Which Have En Suites and Another Bedroom Has a Shower Cubicle and Wash Hand Basin
- Main Bedroom with Stunning Views of Belfast Lough and Large En Suite Bathroom
- Ground Floor Wet Room
- Phoenix Gas Heating

#### First Floor Return

- Bedroom Three 15'6" x11'5"
- Bathroom
- First Floor
- Drawing Room 17'8" x16'10"
- 11'8" x 10'3"