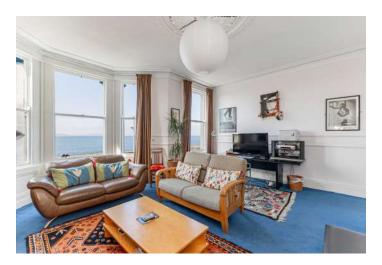

## **KEY FEATURES**

- Stunning Views Can be Enjoyed from Ground, First Floor and Second Floor Level
- Ground Floor Living Room with Attractive Marble Fireplace, Open Fire and Bay Window
- Archway and weighted screen from Living Room to Dining Room with Built-In Book Shelves
- Superb Fitted Kitchen with Granite Work Surfaces, Open Plan to Casual Dining Area
- Separate Utility Room
- First Floor Drawing Room with Attractive Carved Wooden Fireplace, Open Fire and Bay Window
- Five Well Proportioned Bedrooms, Two of Which Have En Suites and Another Bedroom Has a Shower Cubicle and Wash Hand Basin
- Main Bedroom with Stunning Views of Belfast Lough and Large En Suite Bathroom
- Ground Floor Wet Room
- Phoenix Gas Heating

#### First Floor Return

- Bedroom Three 15'6" x11'5"
- Bathroom
- First Floor
- Drawing Room 17'8" x16'10"
- 11'8" x 10'3"