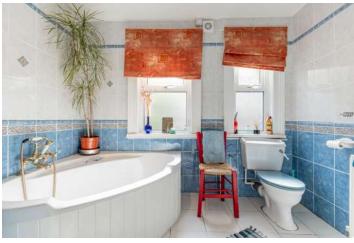

#### First Floor Return

- Bedroom Three 15'6" x11'5"
- Bathroom
- First Floor
- Drawing Room 17'8" x16'10"
- 11'8" x 10'3"