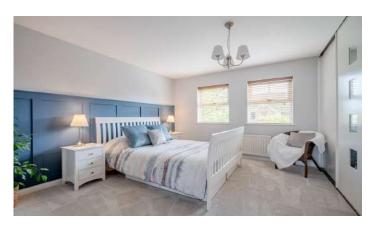

# KEY FEATURES

- Exceptional Detached Family Home
- Quite Yet Convenient Position Within this Popular Residential Area
- Living Room with Attractive Painted Wooden Fireplace and Open Fire
- Separate Dining Room
- Cosy Family Room with Cast Iron Wood Burning Stove and Double Glazed French Doors to Rear Garden
- Superb Modern Fitted Kitchen with Range of Integrated Appliances
- Separate Utility Room
- Four Well Proportioned Bedrooms Including Main Bedroom with Dressing Room and Fully Tiled En Suite Shower Room
- Bathroom with Four Piece Suite to Include Free Standing Bath and Separate Shower Cubicle
- Additional Downstairs WC

#### First Floor

- Bedroom One 12'1" x 11'3"
- Dressing Room 9'8 x 8'5
- Ensuite Shower Room
- Bedroom Two 14'7" x 12'8"
- Bedroom Three 11'5" x 11'4"
- Bedroom Four 11'1 x 8'10"
- Bathroom