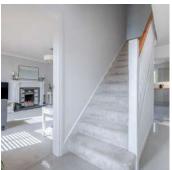

#### Ground Floor

- Reception Hall"
- Dining Room 12'8" x 11'2"
- Downstairs WC
- Living Room 15'9" x 12'8""
- Kitchen 13'10" x 10'
- Utility Room
- Family Room 12'8 x 10'8

#### First Floor

- Bedroom One 12'1" x 11'3"
- Dressing Room 9'8 x 8'5
- Ensuite Shower Room
- Bedroom Two 14'7" x 12'8"
- Bedroom Three 11'5" x 11'4"
- Bedroom Four 11'1 x 8'10"
- Bathroom