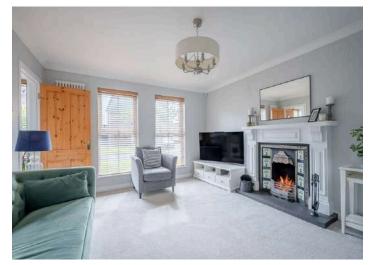

# KEY FEATURES

- Exceptional Detached Family Home
- Quite Yet Convenient Position Within this Popular Residential Area
- Living Room with Attractive Painted Wooden Fireplace and Open Fire
- Separate Dining Room
- Cosy Family Room with Cast Iron Wood Burning Stove and Double Glazed French Doors to Rear Garden
- Superb Modern Fitted Kitchen with Range of Integrated Appliances
- Separate Utility Room
- Four Well Proportioned Bedrooms Including Main Bedroom with Dressing Room and Fully Tiled En Suite Shower Room
- Bathroom with Four Piece Suite to Include Free Standing Bath and Separate Shower Cubicle
- Additional Downstairs WC

#### Ground Floor

- Reception Hall"
- Dining Room 12'8" x 11'2"
- Downstairs WC
- Living Room 15'9" x 12'8""
- Kitchen 13'10" x 10'
- Utility Room
- Family Room 12'8 x 10'8