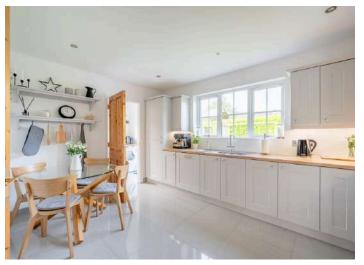

# KEY FEATURES

- Exceptional Detached Family Home
- Quite Yet Convenient Position Within this Popular Residential Area
- Living Room with Attractive Painted Wooden Fireplace and Open Fire
- Separate Dining Room
- Cosy Family Room with Cast Iron Wood Burning Stove and Double Glazed French Doors to Rear Garden
- Superb Modern Fitted Kitchen with Range of Integrated Appliances
- Separate Utility Room
- Four Well Proportioned Bedrooms Including Main Bedroom with Dressing Room and Fully Tiled En Suite Shower Room
- Bathroom with Four Piece Suite to Include Free Standing Bath and Separate Shower Cubicle
- Additional Downstairs WC

#### Ground Floor

- Reception Hall"
- Dining Room 12'8" x 11'2"
- Downstairs WC
- Living Room 15'9" x 12'8""
- Kitchen 13'10" x 10'
- Utility Room
- Family Room 12'8 x 10'8