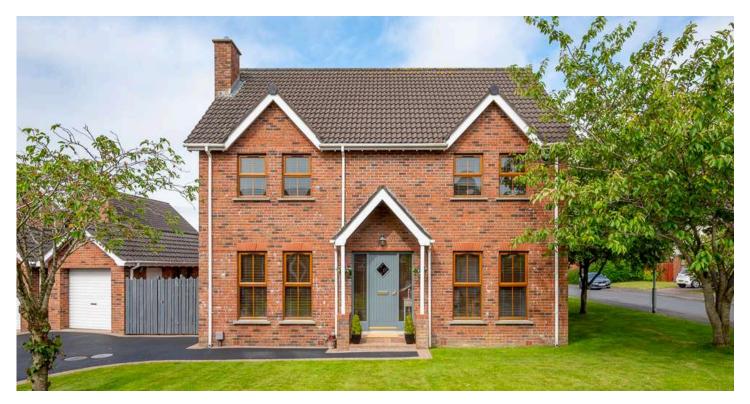

# 9 DUNKELD CHASE

Bangor, BT19 6RL

Offers around £364,950

DETACHED | 4 ⊨ | 3 ≒ | 3 ⊟

Located in this extremely popular residential area here is an ideal opportunity to purchase a fantastic detached family home offering excellent convenience to many local amenities including range of leading local schools.

# KEY FEATURES

- Exceptional Detached Family Home
- Quite Yet Convenient Position Within this Popular Residential Area
- Living Room with Attractive Painted Wooden Fireplace and Open Fire
- Separate Dining Room
- Cosy Family Room with Cast Iron Wood Burning Stove and Double Glazed French Doors to Rear Garden
- Superb Modern Fitted Kitchen with Range of Integrated Appliances
- Separate Utility Room
- Four Well Proportioned Bedrooms Including Main Bedroom with Dressing Room and Fully Tiled En Suite Shower Room
- Bathroom with Four Piece Suite to Include Free Standing Bath and Separate Shower Cubicle
- Additional Downstairs WC