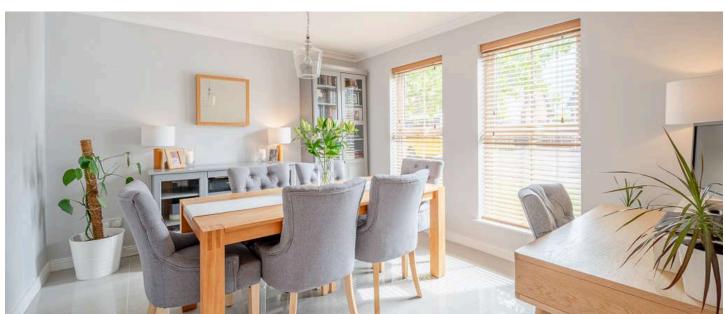

#### Ground Floor

- Reception Hall"
- Dining Room 12'8" x 11'2"
- Downstairs WC
- Living Room 15'9" x 12'8""
- Kitchen 13'10" x 10'
- Utility Room
- Family Room 12'8 x 10'8