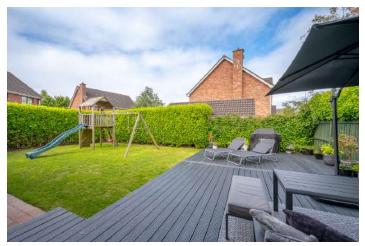

#### Outside

- Front Garden inLlawns, Tarmac Driveway with Attractive Brick Paviour TrimLleading to Detached Garage..
- Detached Garage 18'8 x 9'4
- Outstanding Fully Enclosed Rear Garden in Lawns with Extensive Timber Decked Terrace, Additional Terrace Area in Attractive Brick Paviour