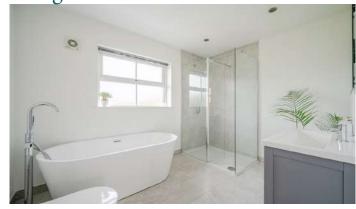

# KEY FEATURES

- Exceptional Detached Family Home
- Quite Yet Convenient Position Within this Popular Residential Area
- Living Room with Attractive Painted Wooden Fireplace and Open Fire
- Separate Dining Room
- Cosy Family Room with Cast Iron Wood Burning Stove and Double Glazed French Doors to Rear Garden
- Superb Modern Fitted Kitchen with Range of Integrated Appliances
- Separate Utility Room
- Four Well Proportioned Bedrooms Including Main Bedroom with Dressing Room and Fully Tiled En Suite Shower Room
- Bathroom with Four Piece Suite to Include Free Standing Bath and Separate Shower Cubicle
- Additional Downstairs WC

#### First Floor

- Bedroom One 12'1" x 11'3"
- Dressing Room 9'8 x 8'5
- Ensuite Shower Room
- Bedroom Two 14'7" x 12'8"
- Bedroom Three 11'5" x 11'4"
- Bedroom Four 11'1 x 8'10"
- Bathroom