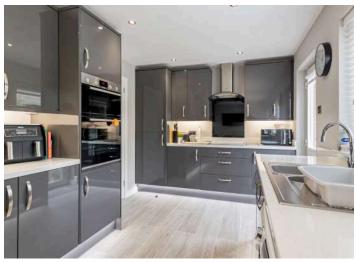

#### KEY FEATURES

- Immaculately Presented Semi Detached Property
- Tastefully Decorated Throughout with No Expense Spared on Fixtures and Fittings
- · Bright and Airy Living Room with Bow Window
- Stunning High Gloss Kitchen with Excellent Range of Integrated Appliances, Open Plan to Dining Area
- Three Well Appointed First Floor Bedrooms
- Bathroom with Contemporary White Suite
- Off-Street Parking for Two Cars
- Fully Enclosed, Well Tended Private Landscaped Rear Garden with Southerly Aspect
- Gas Fired Central Heating uPVC Double Glazing
- Quiet Cul De Sac Position

## Ground Floor

- Entrance Hall
- Living Room 13'0" x 12'0"
- Kitchen open plan to Dining Area 21' 0"x 9'0"