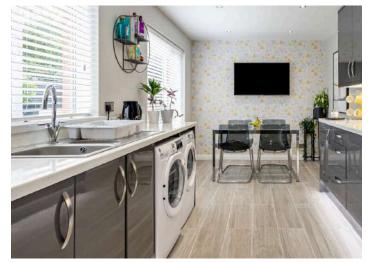

#### KEY FEATURES

- Immaculately Presented Semi Detached Property
- Tastefully Decorated Throughout with No Expense Spared on Fixtures and Fittings
- · Bright and Airy Living Room with Bow Window
- Stunning High Gloss Kitchen with Excellent Range of Integrated Appliances, Open Plan to Dining Area
- Three Well Appointed First Floor Bedrooms
- Bathroom with Contemporary White Suite
- Off-Street Parking for Two Cars
- Fully Enclosed, Well Tended Private Landscaped Rear Garden with Southerly Aspect
- Gas Fired Central Heating uPVC Double Glazing
- Quiet Cul De Sac Position

## Ground Floor

- Entrance Hall
- Living Room 13'0" x 12'0"
- Kitchen open plan to Dining Area 21' 0"x 9'0"