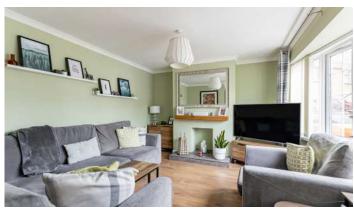

#### KEY FEATURES

- Immaculately Presented Semi Detached Property
- Tastefully Decorated Throughout with No Expense Spared on Fixtures and Fittings
- · Bright and Airy Living Room with Bow Window
- Stunning High Gloss Kitchen with Excellent Range of Integrated Appliances, Open Plan to Dining Area
- Three Well Appointed First Floor Bedrooms
- Bathroom with Contemporary White Suite
- Off-Street Parking for Two Cars
- Fully Enclosed, Well Tended Private Landscaped Rear Garden with Southerly Aspect
- Gas Fired Central Heating uPVC Double Glazing
- Quiet Cul De Sac Position

## Ground Floor

- Entrance Hall
- Living Room 13'0" x 12'0"
- Kitchen open plan to Dining Area 21' 0"x 9'0"