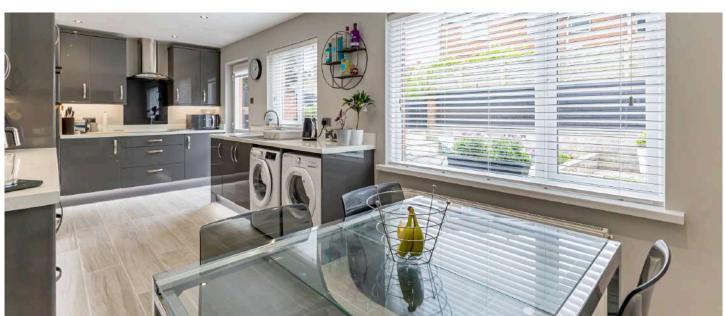

#### KEY FEATURES

- Immaculately Presented Semi Detached Property
- Tastefully Decorated Throughout with No Expense Spared on Fixtures and Fittings
- · Bright and Airy Living Room with Bow Window
- Stunning High Gloss Kitchen with Excellent Range of Integrated Appliances, Open Plan to Dining Area
- Three Well Appointed First Floor Bedrooms
- Bathroom with Contemporary White Suite
- Off-Street Parking for Two Cars
- Fully Enclosed, Well Tended Private Landscaped Rear Garden with Southerly Aspect
- Gas Fired Central Heating uPVC Double Glazing
- Quiet Cul De Sac Position

## Ground Floor

- Entrance Hall
- Living Room 13'0" x 12'0"
- Kitchen open plan to Dining Area 21' 0"x 9'0"