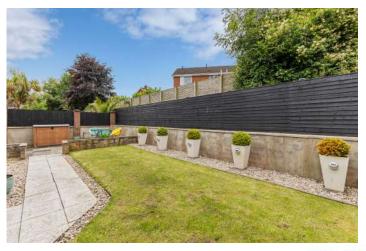

#### KEY FEATURES

- Immaculately Presented Semi Detached Property
- Tastefully Decorated Throughout with No Expense Spared on Fixtures and Fittings
- · Bright and Airy Living Room with Bow Window
- Stunning High Gloss Kitchen with Excellent Range of Integrated Appliances, Open Plan to Dining Area
- Three Well Appointed First Floor Bedrooms
- Bathroom with Contemporary White Suite
- Off-Street Parking for Two Cars
- Fully Enclosed, Well Tended Private Landscaped Rear Garden with Southerly Aspect
- Gas Fired Central Heating uPVC Double Glazing
- Quiet Cul De Sac Position

## Outside

- Garden to Rear
- Patio Area
- Outhouse