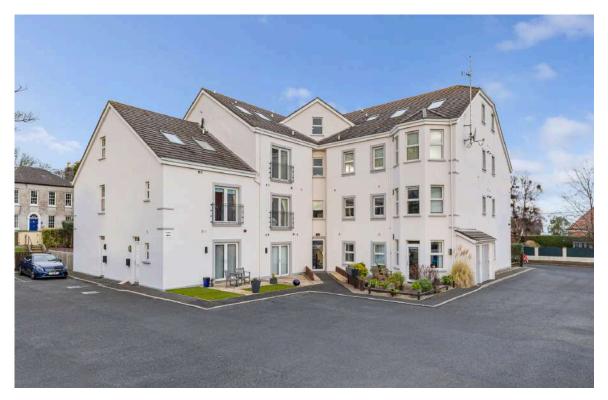

# 10 CHAPLIN GATE,

Donaghadee, BT21 0DP

Offers around £159,950

JOHNMINNIS.CO.UK 🛛 🖬 🖸 🗿 🕹

## APARTMENT | 3 🗁 | 2 😓 | 1 🖼

This is a superb opportunity to purchase a fantastic first floor apartment with views to the iconic lighthouse and harbour. There is also lift access to all levels within this popular development.

## **KEY FEATURES**

- Attractive First Floor Apartment with No Onward Chain
- Well Maintained in Popular Small Development
- Lift Access to all Floors
- Much Sought After and Convenient Location
- Open Plan Living Room with Dining Space to Fitted Kitchen
- Views to the Iconic Lighthouse and Harbour as well as Sea Glimpses from Living Room and Both Bedrooms
- Two Well Proportioned Bedrooms
- Main Bedroom with En Suite Shower Room
- Bathroom with White Suite
- Communal Resident and Visitor Parking
- Phoenix Gas Heating
- uPVC Double Glazed Windows
- In Close Proximity to Many Amenities Including Shops, Restaurants and Picturesque Harbour