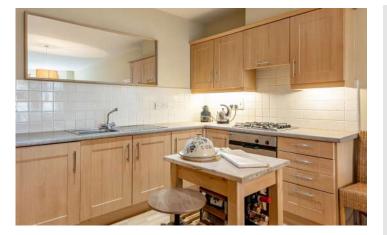

#### Ground Floor

- Reception Hall Telecom entry system.
- Open plan living room to kitchen with casual Bedroom Two 15'5" x 7'1" dining area 11' x 28'8"
- Bedroom One 9'9" x 15'9"

  - Bathroom