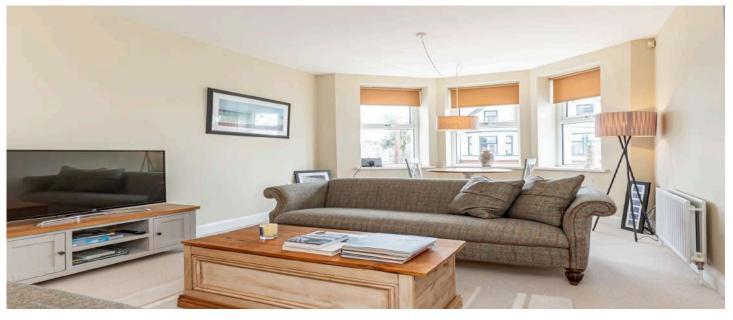

## APARTMENT | 3 🗁 | 2 😓 | 1 🖼

This is a superb opportunity to purchase a fantastic first floor apartment with views to the iconic lighthouse and harbour. There is also lift access to all levels within this popular development.

## **KEY FEATURES**

- Attractive First Floor Apartment with No Onward Chain
- Well Maintained in Popular Small Development
- Lift Access to all Floors
- Much Sought After and Convenient Location
- Open Plan Living Room with Dining Space to Fitted Kitchen
- Views to the Iconic Lighthouse and Harbour as well as Sea Glimpses from Living Room and Both Bedrooms
- Two Well Proportioned Bedrooms
- Main Bedroom with En Suite Shower Room
- Bathroom with White Suite
- Communal Resident and Visitor Parking
- Phoenix Gas Heating
- uPVC Double Glazed Windows
- In Close Proximity to Many Amenities Including Shops, Restaurants and Picturesque Harbour

#### Ground Floor

- Reception Hall Telecom entry system.
- Open plan living room to kitchen with casual Bedroom Two 15'5" x 7'1" dining area 11' x 28'8"
- Bedroom One 9'9" x 15'9"

  - Bathroom