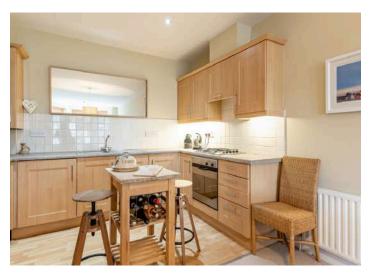

## APARTMENT | 3 🗁 | 2 😓 | 1 🖼

This is a superb opportunity to purchase a fantastic first floor apartment with views to the iconic lighthouse and harbour. There is also lift access to all levels within this popular development.

## **KEY FEATURES**

- Attractive First Floor Apartment with No Onward Chain
- Well Maintained in Popular Small Development
- Lift Access to all Floors
- Much Sought After and Convenient Location
- Open Plan Living Room with Dining Space to Fitted Kitchen
- Views to the Iconic Lighthouse and Harbour as well as Sea Glimpses from Living Room and Both Bedrooms
- Two Well Proportioned Bedrooms
- Main Bedroom with En Suite Shower Room
- Bathroom with White Suite
- Communal Resident and Visitor Parking
- Phoenix Gas Heating
- uPVC Double Glazed Windows
- In Close Proximity to Many Amenities Including Shops, Restaurants and Picturesque Harbour

#### Ground Floor

- Reception Hall Telecom entry system.
- Open plan living room to kitchen with casual Bedroom Two 15'5" x 7'1" dining area 11' x 28'8"
- Bedroom One 9'9" x 15'9"

  - Bathroom