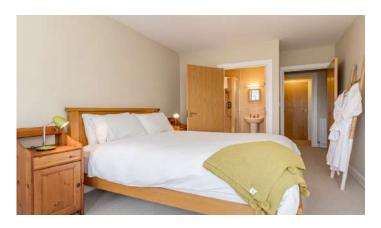

## **KEY FEATURES**

- Attractive First Floor Apartment with No Onward Chain
- Well Maintained in Popular Small Development
- Lift Access to all Floors
- Much Sought After and Convenient Location
- Open Plan Living Room with Dining Space to Fitted Kitchen
- Views to the Iconic Lighthouse and Harbour as well as Sea Glimpses from Living Room and Both Bedrooms
- Two Well Proportioned Bedrooms
- Main Bedroom with En Suite Shower Room
- Bathroom with White Suite
- Communal Resident and Visitor Parking
- Phoenix Gas Heating
- uPVC Double Glazed Windows
- In Close Proximity to Many Amenities Including Shops, Restaurants and Picturesque Harbour

#### Ground Floor

- Reception Hall Telecom entry system.
- Open plan living room to kitchen with casual Bedroom Two 15'5" x 7'1" dining area 11' x 28'8"
- Bedroom One 9'9" x 15'9"

  - Bathroom