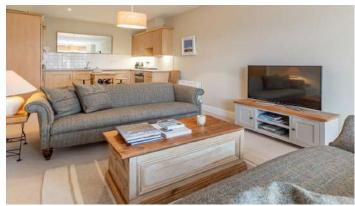

## APARTMENT | 3 🗁 | 2 😓 | 1 🖼

This is a superb opportunity to purchase a fantastic first floor apartment with views to the iconic lighthouse and harbour. There is also lift access to all levels within this popular development.

## **KEY FEATURES**

- Attractive First Floor Apartment with No Onward Chain
- Well Maintained in Popular Small Development
- Lift Access to all Floors
- Much Sought After and Convenient Location
- Open Plan Living Room with Dining Space to Fitted Kitchen
- Views to the Iconic Lighthouse and Harbour as well as Sea Glimpses from Living Room and Both Bedrooms
- Two Well Proportioned Bedrooms
- Main Bedroom with En Suite Shower Room
- Bathroom with White Suite
- Communal Resident and Visitor Parking
- Phoenix Gas Heating
- uPVC Double Glazed Windows
- In Close Proximity to Many Amenities Including Shops, Restaurants and Picturesque Harbour

#### Ground Floor

- Reception Hall Telecom entry system.
- Open plan living room to kitchen with casual Bedroom Two 15'5" x 7'1" dining area 11' x 28'8"
- Bedroom One 9'9" x 15'9"

  - Bathroom