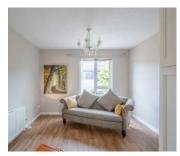

## Ground Floor

- Entrance
- Reception Hall
- Kitchen/Living/Dining 25'7" x 10'6"
- Lean To Utility Room 12'1" x 9'1"
- Lean To Outside WC
- Hallway
- Lounge 23'0" x 12'5"