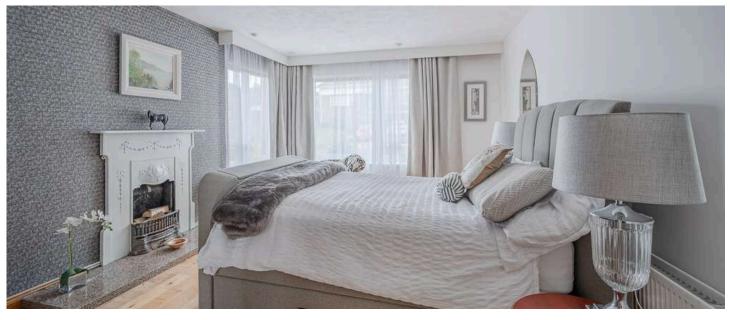

Family Bathroom

Three Good Sized Bedrooms

Utility Room

Roofspace

Oil Fired Central Heating and uPVC Double Glazing

Ample Driveway Parking for Several Cars

Rear Garden Laid in Lawns and Decked Areas Ideal For Outdoor Entertaining and Enjoying Long Summer Evenings

### Ground Floor

- Bedroom One 17'9" x 11'7"
- Bedroom Two 11'0" x 10'7"
- Bedroom Three 8'9" x 8'8"
- Shower Room