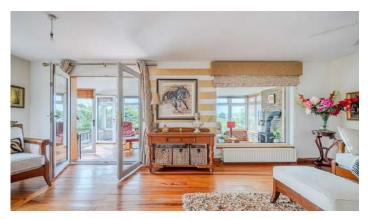

# **KEY FEATURES**

Deceptively Spacious Detached Bungalow with Magnificent Lough Views

Well Maintained Throughout

Open Plan Kitchen/Dining Room

Lounge leading to...

Sun Room with Exceptional Views Across Belfast Lough to the Antrim Hills and Belfast Harbour

## Ground Floor

- Entrance
- Reception Hall
- Kitchen/Living/Dining 25'7" x 10'6"
- Lean To Utility Room 12'1" x 9'1"
- Lean To Outside WC
- Hallway
- Lounge 23'0" x 12'5"