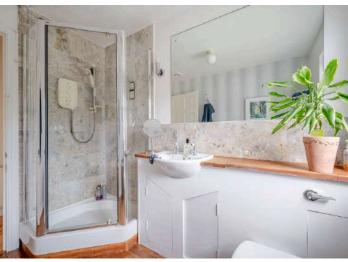

Family Bathroom

Three Good Sized Bedrooms

Utility Room

Roofspace

Oil Fired Central Heating and uPVC Double Glazing

Ample Driveway Parking for Several Cars

Rear Garden Laid in Lawns and Decked Areas Ideal For Outdoor Entertaining and Enjoying Long Summer Evenings

### Ground Floor

- Bedroom One 17'9" x 11'7"
- Bedroom Two 11'0" x 10'7"
- Bedroom Three 8'9" x 8'8"
- Shower Room