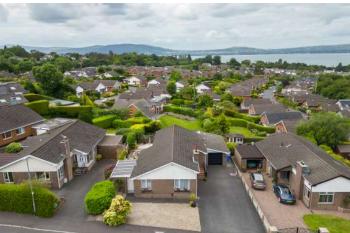

# DETACHED BUNGALOW | 3 🛏 | 1 😓 | 2 🖼

Not only does this property boasts the benefit of single level living it also commands exceptional views across Belfast Lough to Belfast Harbour and the Antrim hills.

# **KEY FEATURES**

Deceptively Spacious Detached Bungalow with Magnificent Lough Views

Well Maintained Throughout

Open Plan Kitchen/Dining Room

Lounge leading to...

Sun Room with Exceptional Views Across Belfast Lough to the Antrim Hills and Belfast Harbour

#### Outside

- Ample driveway parking
- Gardens fully enclosed and laid in lawns to rear
- Deck area with southerly aspect, additional deck area with access gate to rear garden
- PVC soffits and fascias.