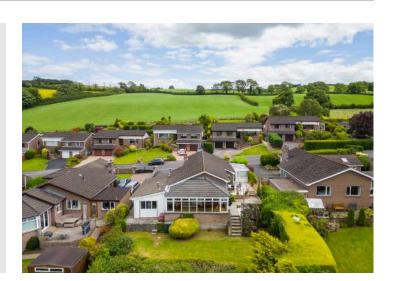

# **48 ARDMORE HEIGHTS**

Holywood, BT18 OPY

Offers around £425,000

JOHNMINNIS.CO.UK 🛛 🖬 🖸 🖉 🕹

# DETACHED BUNGALOW | 3 🛏 | 1 😓 | 2 🖼

Not only does this property boasts the benefit of single level living it also commands exceptional views across Belfast Lough to Belfast Harbour and the Antrim hills.

# **KEY FEATURES**

Deceptively Spacious Detached Bungalow with Magnificent Lough Views

Well Maintained Throughout

Open Plan Kitchen/Dining Room

Lounge leading to...

Sun Room with Exceptional Views Across Belfast Lough to the Antrim Hills and Belfast Harbour