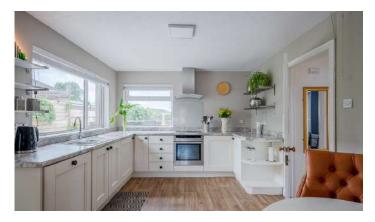

# **KEY FEATURES**

Deceptively Spacious Detached Bungalow with Magnificent Lough Views

Well Maintained Throughout

Open Plan Kitchen/Dining Room

Lounge leading to...

Sun Room with Exceptional Views Across Belfast Lough to the Antrim Hills and Belfast Harbour

## Ground Floor

- Entrance
- Reception Hall
- Kitchen/Living/Dining 25'7" x 10'6"
- Lean To Utility Room 12'1" x 9'1"
- Lean To Outside WC
- Hallway
- Lounge 23'0" x 12'5"