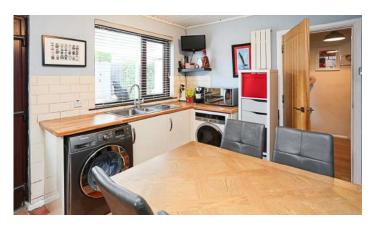

#### Ground Floor

- Covered Entrance Porch
- Reception Hall
- Lounge 13'0" x 12'7"
- Kitchen 13'0" x 11'1"
- Bathroom