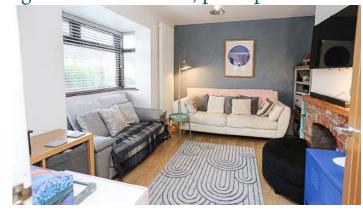

bedroom with en suite shower room. KEY FEATURES

- Extended End Terrace Family Home
- Finished with a High Standard of Fixtures and Fittings Throughout
- Principal Bedroom with Contemporary En Suite Shower Room
- Generous Lounge with Natural Brick Fireplace with Timber Mantel
- Spacious Family Kitchen Opening to Rear Patio Garden Enjoying Southerly Aspect
- Gas Fired Central Heating
- uPVC Double Glazing
- Driveway Parking
- Convenient to Holywood's High Street and Main Arterial Routes for City Commuting via Both Road and Rail
- Within the Catchment Area of a Range of Primary and Grammar Schools
- Ultrafast Broadband Available

#### Ground Floor

- Covered Entrance Porch
- Reception Hall
- Lounge 13'0" x 12'7"
- Kitchen 13'0" x 11'1"
- Bathroom