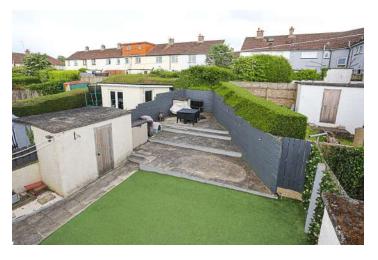

#### Outside

• Tarmac driveway, offstreet parking, enclosed front gardens laid in artificial grass and paved areas, excellent covered storage to side of property, enclosed by gate, excellent storage for bins and additional garden equipment, enclosed to rear, easily maintained in paved tiered patios and artificial grass, outdoor store with light and power and excellent storage, southerly aspect to garden.