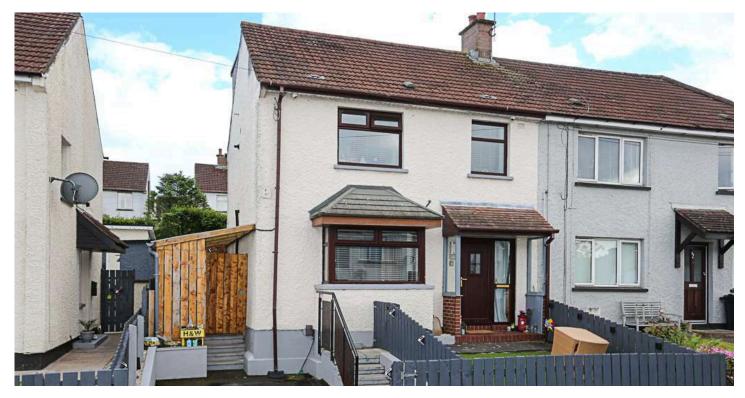

# 22 OAKLEY AVENUE

Holywood, BT18 9PE

Offers around £160,000

## END TERRACE | 4 ⊨ | 2 ≒ | 1 ⊟

This end terrace property is exceptionally well maintained by the current owners with a high standard of fixtures and fittings throughout. The property has been extended into the roofspace providing four generous bedrooms, principal

#### Outside

• Tarmac driveway, offstreet parking, enclosed front gardens laid in artificial grass and paved areas, excellent covered storage to side of property, enclosed by gate, excellent storage for bins and additional garden equipment, enclosed to rear, easily maintained in paved tiered patios and artificial grass, outdoor store with light and power and excellent storage, southerly aspect to garden.

#### DIRECTIONS

Travelling from the Maypole in Holywood in the direction of Belfast, turn left at Jackson's Road opposite the Maxol Filling Station, take the first left into Oakley Avenue. Continue straight at the junction with Abbey Ring; No. 22 is located towards the top on the right hand side.