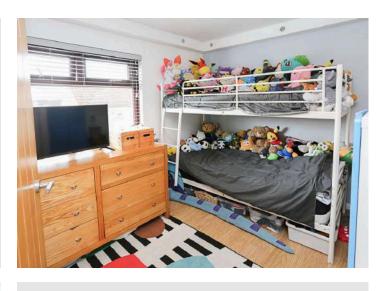

#### First Floor

- First Floor Return
- Bedroom Two 12'10" x 9'1"
- Bedroom Three 12'10" x 8'5"
- Bedroom Four 10'11" x 6'9"