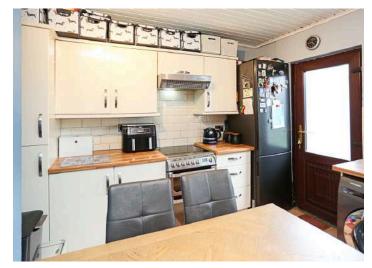

#### Ground Floor

- Covered Entrance Porch
- Reception Hall
- Lounge 13'0" x 12'7"
- Kitchen 13'0" x 11'1"
- Bathroom