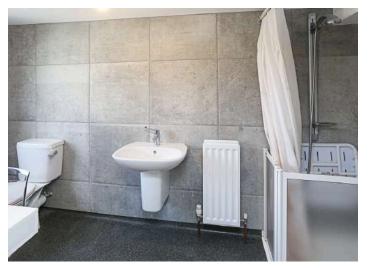

#### Ground Floor

- Covered Entrance Porch
- Reception Hall
- Lounge 13'0" x 12'7"
- Kitchen 13'0" x 11'1"
- Bathroom