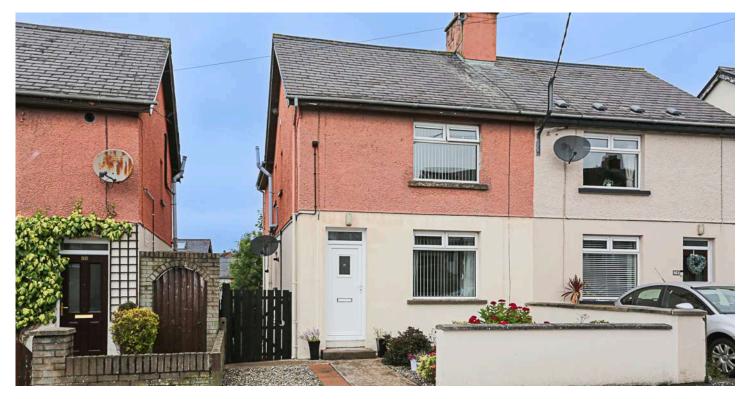

# 78 CLANDEBOYE ROAD

Bangor, BT20 3JU

Offers around £145,000

SEMI-DETACHED | 3 ⊨ | 1 ≒ | 1 ⊟

Located a stone's throw from Bangor's Bustling City Centre this three bed semidetached property provides excellent accommodation within this area of increasing popularity creating a wonderful home for a range of purchasers, from

### KEY FEATURES

- Beautifully Presented and Well-Maintained Semi-Detached Home
- Located Within Much Sought-After Area
- · Lounge with Outlook to Front
- Modern Fitted Kitchen/Dining Room with Access Door to Rear Garden
- Three Well Proportioned Bedrooms
- · Modern family Bathroom with White Suite
- Roofspace
- · Good Sized Lawned Garden to Rear with Enclosed Area
- uPVC Double Glazing
- · PVC Fascia and Guttering
- Gas Fired Central Heating
- Within Walking Distance to Bangor City Centre and Marina
- Easy Access to Bus and Rail Networks for Commuting to Belfast