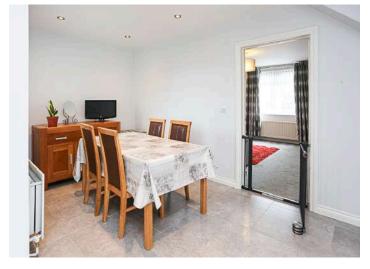

#### Ground Floor

- Entrance Hall
- Lounge 12'6" x 12'2"
- Open Plan L-Shaped Kitchen/Living/Dining 21'2" x 15'5"