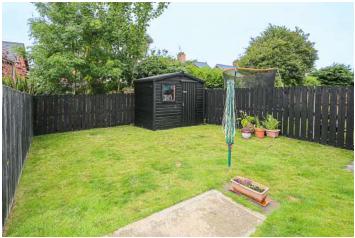

#### Outside

 Raised area with steps leading down to garden with patio area and laid in lawns with space for garden shed.