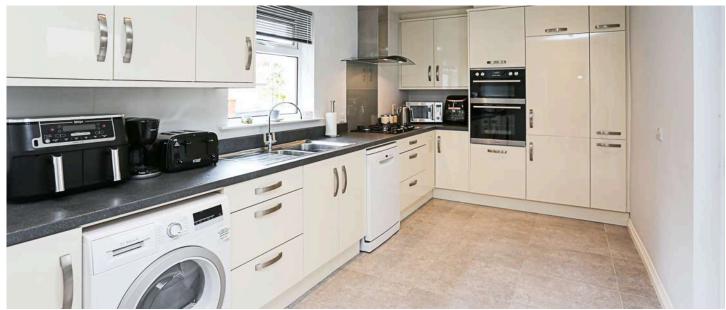

#### Ground Floor

- Entrance Hall
- Lounge 12'6" x 12'2"
- Open Plan L-Shaped Kitchen/Living/Dining 21'2" x 15'5"