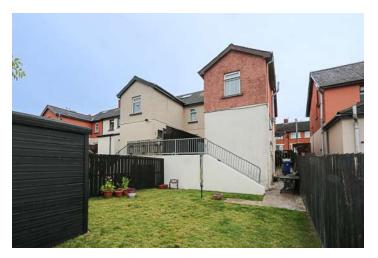

#### Outside

 Raised area with steps leading down to garden with patio area and laid in lawns with space for garden shed.