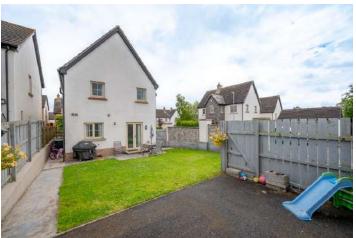

#### Outside

- Tarmac driveway with offroad parking
- Gardens to side, south facing, enclosed and laid in lawns with patio areas and additional tarmac area which could provide additional driveway parking
- Garden shed, outdoor power sockets, outdoor lighting