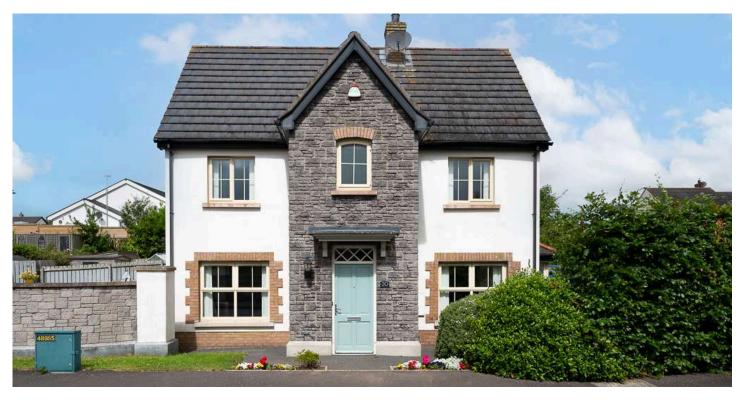

# 30 COOPERS MILL COURT

Dundonald, BT16 1SZ

Offers around £247,500

# DETACHED | 3 ⊨ | 2 ≒ | 2 ⊟

This is an attractive detached home with front stone façade and provides ample accommodation with a spacious lounge with square bay window and open plan kitchen/dining/living space with French doors leading to the south facing garden.

## **KEY FEATURES**

- Detached Family Home on Generous Corner Site
- Three Bedrooms
- Principal Bedroom with En Suite Shower Room
- Lounge Room with Square Bay Window and Gas Coal Fire
- Modern Kitchen/Dining/Living Space with Range of Integrated Appliances and French Doors Leading to South Facing Garden
- Separate Utility Room
- Ground Floor Cloakroom and WC
- Contemporary White Suite to Family Bathroom
- Enclosed Spacious Side Garden with Southerly Aspect
- Driveway Parking
- Gas Fired Central Heating
- uPVC Double Glazing
- Ultrafast Boradband Available