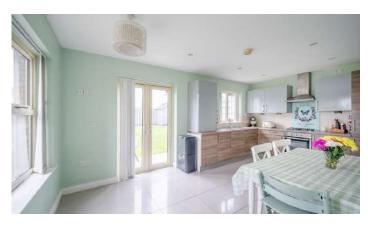

# DETACHED | 3 ⊨ | 2 ≒ | 2 ⊟

This is an attractive detached home with front stone façade and provides ample accommodation with a spacious lounge with square bay window and open plan kitchen/dining/living space with French doors leading to the south facing garden.

## **KEY FEATURES**

- Detached Family Home on Generous Corner Site
- Three Bedrooms
- Principal Bedroom with En Suite Shower Room
- Lounge Room with Square Bay Window and Gas Coal Fire
- Modern Kitchen/Dining/Living Space with Range of Integrated Appliances and French Doors Leading to South Facing Garden
- Separate Utility Room
- Ground Floor Cloakroom and WC
- Contemporary White Suite to Family Bathroom
- Enclosed Spacious Side Garden with Southerly Aspect
- Driveway Parking
- Gas Fired Central Heating
- uPVC Double Glazing
- Ultrafast Boradband Available

#### Ground Floor

- Covered Entrance Porch
- Reception Hall
- Ground Floor WC
- Lounge 17'5" x 15'10"
- Kitchen/Dining/Living Space 17'5" x 10'11"
- Utility Room 7'6" x 5'4"