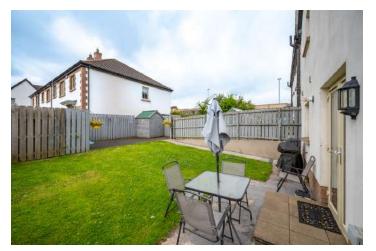

#### Outside

- Tarmac driveway with offroad parking
- Gardens to side, south facing, enclosed and laid in lawns with patio areas and additional tarmac area which could provide additional driveway parking
- Garden shed, outdoor power sockets, outdoor lighting