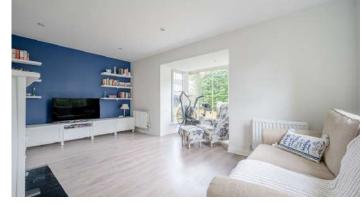

# DETACHED | 3 ⊨ | 2 ≒ | 2 ⊟

This is an attractive detached home with front stone façade and provides ample accommodation with a spacious lounge with square bay window and open plan kitchen/dining/living space with French doors leading to the south facing garden.

## **KEY FEATURES**

- Detached Family Home on Generous Corner Site
- Three Bedrooms
- Principal Bedroom with En Suite Shower Room
- Lounge Room with Square Bay Window and Gas Coal Fire
- Modern Kitchen/Dining/Living Space with Range of Integrated Appliances and French Doors Leading to South Facing Garden
- Separate Utility Room
- Ground Floor Cloakroom and WC
- Contemporary White Suite to Family Bathroom
- Enclosed Spacious Side Garden with Southerly Aspect
- Driveway Parking
- Gas Fired Central Heating
- uPVC Double Glazing
- Ultrafast Boradband Available

#### Ground Floor

- Covered Entrance Porch
- Reception Hall
- Ground Floor WC
- Lounge 17'5" x 15'10"
- Kitchen/Dining/Living Space 17'5" x 10'11"
- Utility Room 7'6" x 5'4"