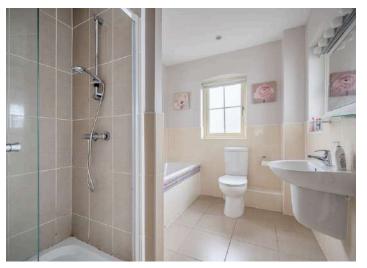

## **KEY FEATURES**

- Detached Family Home on Generous Corner Site
- Three Bedrooms
- Principal Bedroom with En Suite Shower Room
- Lounge Room with Square Bay Window and Gas Coal Fire
- Modern Kitchen/Dining/Living Space with Range of Integrated Appliances and French Doors Leading to South Facing Garden
- Separate Utility Room
- Ground Floor Cloakroom and WC
- Contemporary White Suite to Family Bathroom
- Enclosed Spacious Side Garden with Southerly Aspect
- Driveway Parking
- Gas Fired Central Heating
- uPVC Double Glazing
- Ultrafast Boradband Available

#### First Floor

- Landing
- Bedroom One 13'2" x 10'11"
- Ensuite Shower Room
- Bedroom Two 10'11" x 10'6"
- Bedroom Three 10'11" x 6'11"
- Bathroom
- Roofspace