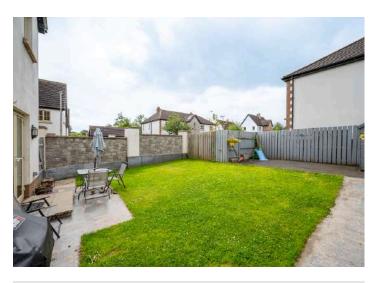

#### Outside

- Tarmac driveway with offroad parking
- Gardens to side, south facing, enclosed and laid in lawns with patio areas and additional tarmac area which could provide additional driveway parking
- Garden shed, outdoor power sockets, outdoor lighting