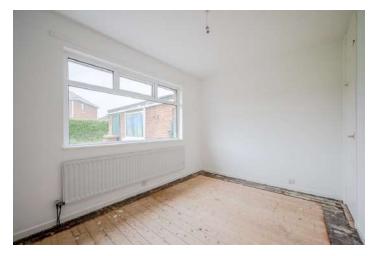

#### Ground Floor

- Reception Hall
- Lounge 19' 6" x 11' 5" •
- Kitchen/Dining 13' 2" x 11' 5" •
- Bedroom One 12' 0" x 9' 11"
- Bedroom Two 10' 2" x 10' 1"
- Shower Room