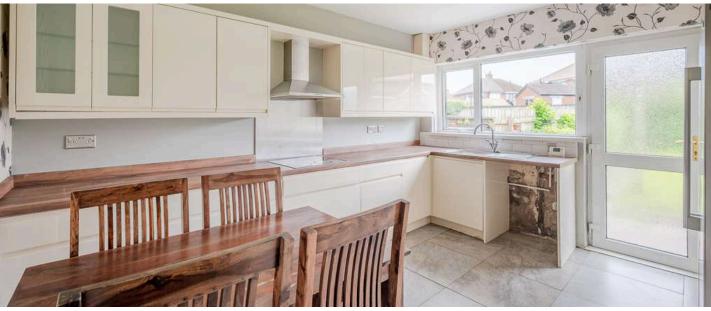

#### Ground Floor

- Reception Hall
- Lounge 19' 6" x 11' 5" •
- Kitchen/Dining 13' 2" x 11' 5" •
- Bedroom One 12' 0" x 9' 11"
- Bedroom Two 10' 2" x 10' 1"
- Shower Room