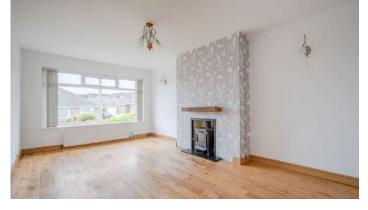

#### Ground Floor

- Reception Hall
- Lounge 19' 6" x 11' 5" •
- Kitchen/Dining 13' 2" x 11' 5" •
- Bedroom One 12' 0" x 9' 11"
- Bedroom Two 10' 2" x 10' 1"
- Shower Room