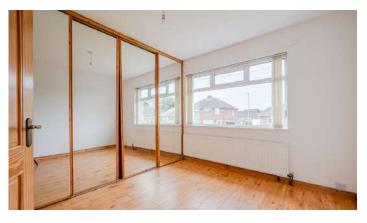

#### Ground Floor

- Reception Hall
- Lounge 19' 6" x 11' 5" •
- Kitchen/Dining 13' 2" x 11' 5" •
- Bedroom One 12' 0" x 9' 11"
- Bedroom Two 10' 2" x 10' 1"
- Shower Room