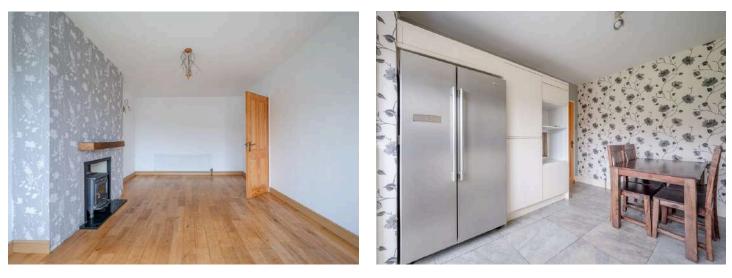

#### Ground Floor

- Reception Hall
- Lounge 19' 6" x 11' 5" •
- Kitchen/Dining 13' 2" x 11' 5" •
- Bedroom One 12' 0" x 9' 11"
- Bedroom Two 10' 2" x 10' 1"
- Shower Room