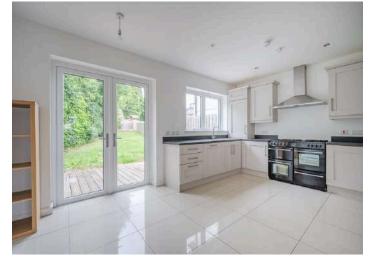

# **KEY FEATURES**

- Contemporary Energy Efficient Detached Family Home
- Four Well Proportioned Bedrooms
- Principal with En Suite Shower Room
- Lounge with Feature Fireplace
- Kitchen With Dining Area And Range Of Fitted High And Low Level Units and integrated Appliances with Double Doors Leading to Rear Garden allowing space for a sunroom or extension
- Family Bathroom With Contemporary Suite
- Ground Floor WC/Cloakroom
- uPVC Double Glazed Windows / Gas Fired Central Heating
- Alarm System
- Generous Rear Garden In Lawns and Decked Area Ideal For Children at Play and Enjoying Late Evenings
- Beautiful Views of Cavehill from the Rear Garden
- Ultrafast Broadband Available

### Ground Floor

- Reception Porch
- WC
- Lounge 16'0" x 12'0"
- Kitchen/Dining 16'3" x 11'4"