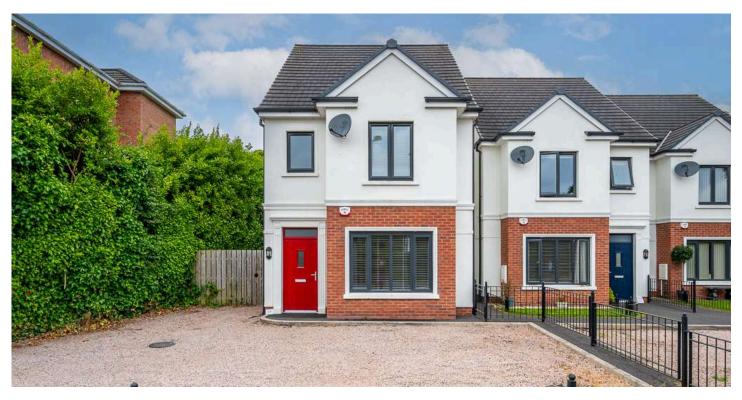

# 508 ANTRIM ROAD

Belfast, BT15 5GG

Offers around £299,950

# DETACHED | 4 ⊨ | 2 ≒ | 2 ⊟

Positioned on the historic Antrim Road, this superb recently constructed home is in an exclusive development of just three homes. This part of Antrim Road is one of the most sought after areas of North Belfast being located adjacent to key

# **KEY FEATURES**

- Contemporary Energy Efficient Detached Family Home
- Four Well Proportioned Bedrooms
- Principal with En Suite Shower Room
- Lounge with Feature Fireplace
- Kitchen With Dining Area And Range Of Fitted High And Low Level Units and integrated Appliances with Double Doors Leading to Rear Garden allowing space for a sunroom or extension
- Family Bathroom With Contemporary Suite
- Ground Floor WC/Cloakroom
- uPVC Double Glazed Windows / Gas Fired Central Heating
- Alarm System
- Generous Rear Garden In Lawns and Decked Area Ideal For Children at Play and Enjoying Late Evenings
- Beautiful Views of Cavehill from the Rear Garden
- Ultrafast Broadband Available