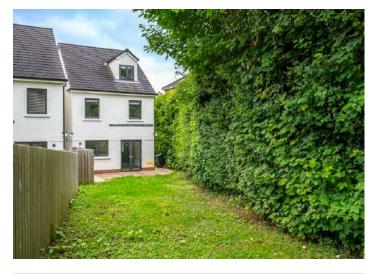

# **KEY FEATURES**

- Contemporary Energy Efficient Detached Family Home
- Four Well Proportioned Bedrooms
- Principal with En Suite Shower Room
- Lounge with Feature Fireplace
- Kitchen With Dining Area And Range Of Fitted High And Low Level Units and integrated Appliances with Double Doors Leading to Rear Garden allowing space for a sunroom or extension
- Family Bathroom With Contemporary Suite
- Ground Floor WC/Cloakroom
- uPVC Double Glazed Windows / Gas Fired Central Heating
- Alarm System
- Generous Rear Garden In Lawns and Decked Area Ideal For Children at Play and Enjoying Late Evenings
- Beautiful Views of Cavehill from the Rear Garden
- Ultrafast Broadband Available

#### Outside

 Ample driveway parking, rear garden fully laid in lawns.