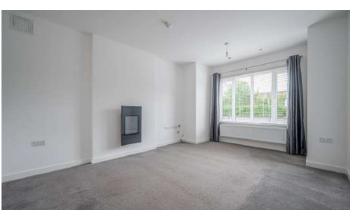

# **KEY FEATURES**

- Contemporary Energy Efficient Detached Family Home
- Four Well Proportioned Bedrooms
- Principal with En Suite Shower Room
- Lounge with Feature Fireplace
- Kitchen With Dining Area And Range Of Fitted High And Low Level Units and integrated Appliances with Double Doors Leading to Rear Garden allowing space for a sunroom or extension
- Family Bathroom With Contemporary Suite
- Ground Floor WC/Cloakroom
- uPVC Double Glazed Windows / Gas Fired Central Heating
- Alarm System
- Generous Rear Garden In Lawns and Decked Area Ideal For Children at Play and Enjoying Late Evenings
- Beautiful Views of Cavehill from the Rear Garden
- Ultrafast Broadband Available

### Ground Floor

- Reception Porch
- WC
- Lounge 16'0" x 12'0"
- Kitchen/Dining 16'3" x 11'4"