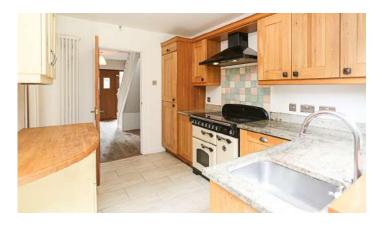

## KEY FEATURES

- Attractive Well-Maintained Semi-Detached Home
- Tasteful Internal Decor Throughout
- Spacious Lounge with Attractive Fireplace Leading through to...
- Dining Room with Patio Doors to Rear Garden
- Fully Fitted Kitchen
- Three Well Proportioned First Floor Bedrooms
- · Bathroom with Modern White Suite
- uPVC Double Glazing
- · Gas Fired Central Heating
- Driveway with Ample Parking
- Mature Front and Rear Gardens
- Popular, Sought After and Convenient Location with Direct Access to the Main Arterial Routes for City Commuting
- Within the Catchment Area to a Range of Local Schools

#### Ground Floor

- Entrance
- **Reception Hall** •
- Kitchen . 11'5" x 8'1"
- Lounge 17'3" x 13'0"
- Dining Room 11'5" x 11'0"