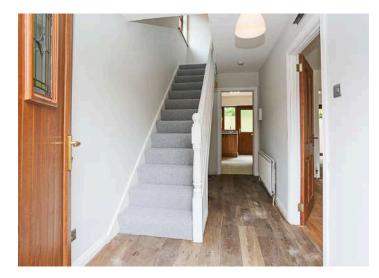

#### Ground Floor

- Entrance
- **Reception Hall** •
- Kitchen . 11'5" x 8'1"
- Lounge 17'3" x 13'0"
- Dining Room 11'5" x 11'0"

#### First Floor

- Landing
- Bedroom One • 12'1" x 11'0"
- Bedroom Two 11'9" x 11'0"
- Bedroom Three 8'5" x 8'1"
- Bathroom
- Roofspace •