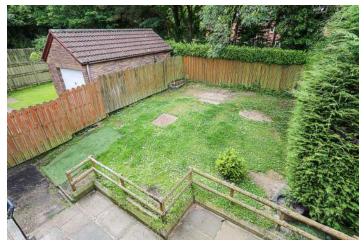

#### Outside

- Tarmac driveway with • ample parking
- Mature rear gardens laid in lawns, paved patio • areas, mature shrubs and planting,
- Front garden laid in lawns with mature shrubs, mature tree, outdoor light, water tap.