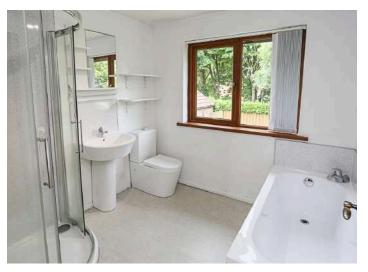

#### First Floor

- Landing
- Bedroom One • 12'1" x 11'0"
- Bedroom Two 11'9" x 11'0"
- Bedroom Three 8'5" x 8'1"
- Bathroom
- Roofspace •