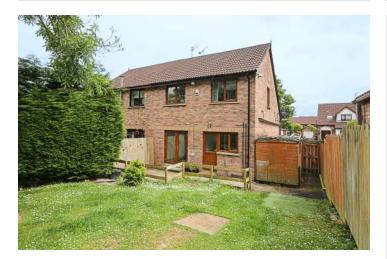

#### Outside

- Tarmac driveway with • ample parking
- Mature rear gardens laid in lawns, paved patio • areas, mature shrubs and planting,
- Front garden laid in lawns with mature shrubs, mature tree, outdoor light, water tap.