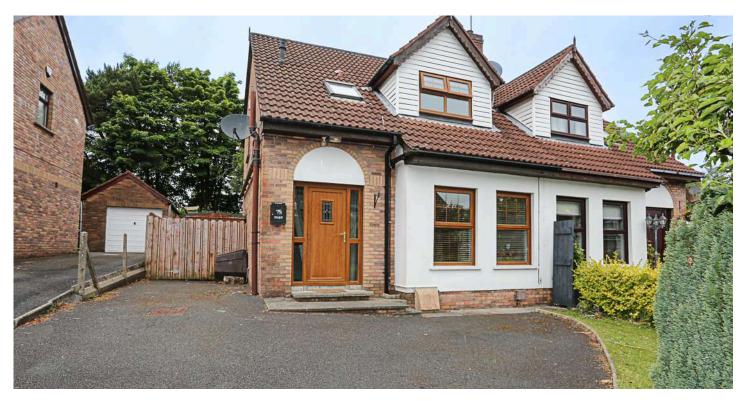

# 1C BIRCH DRIVE

Bangor, BT19 1RY

Offers around £160,000

JOHNMINNIS.CO.UK 🛛 🖬 🖸 🧿 🕹

## SEMI DETACHED | 3 🛏 | 1 😓 | 2 🖼

Conveniently located off the Rathgael Road, this three-bedroom home is sure to create instant interest. This modern semi-detached property has been beautifully presented and maintained throughout with a spacious lounge with attractive fireplace leading to dining room where patio doors lead to the rear garden.

## KEY FEATURES

- Attractive Well-Maintained Semi-Detached Home
- Tasteful Internal Decor Throughout
- Spacious Lounge with Attractive Fireplace Leading through to...
- Dining Room with Patio Doors to Rear Garden
- Fully Fitted Kitchen
- Three Well Proportioned First Floor Bedrooms
- · Bathroom with Modern White Suite
- uPVC Double Glazing
- · Gas Fired Central Heating
- Driveway with Ample Parking
- Mature Front and Rear Gardens
- Popular, Sought After and Convenient Location with Direct Access to the Main Arterial Routes for City Commuting
- Within the Catchment Area to a Range of Local Schools