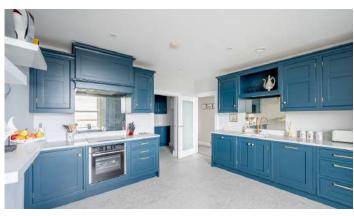

# KEY FEATURES

- · Exceptionally finished to the highest standard
- · Private electric gated access
- · Designated residents parking and visitor parking spaces
- Generous bespoke fitted kitchen with range of high spec appliances including boiling tap, stone finish work surfaces with ample space for dining with feature window benefiting from views
- · Separate utility room
- · Primary Bedroom with generous en suite shower room
- Second bedroom with access to private rear balcony getting sun into the evening
- · Video camera entry security system
- · Gas Fired Central Heating
- High Specification Otis Lift installation
- Landscaped Communal Garden and seating area with panoramic views
- · Power supply to balcony
- Bangor blue slate roof

### First Floor

- Entrance Hall
- · Reception Porch
- · Reception Hall
- Lounge 19'11" x 18'10"
- Kitchen/Dining 16'8" x 13'1"
- Utility Room 6'11" x 6'6"
- Bedroom 16'7" x 11'10"
- Ensuite Shower Room