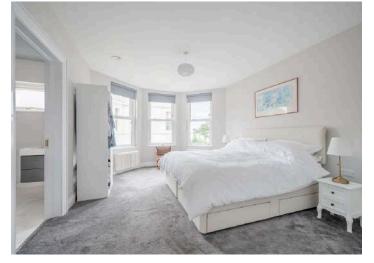

### First Floor

- Entrance Hall
- · Reception Porch
- · Reception Hall
- Lounge 19'11" x 18'10"
- Kitchen/Dining 16'8" x 13'1"
- Utility Room 6'11" x 6'6"
- Bedroom 16'7" x 11'10"
- Ensuite Shower Room