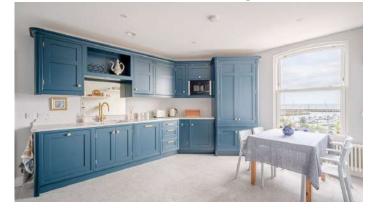

# KEY FEATURES

- · Exceptionally finished to the highest standard
- · Private electric gated access
- · Designated residents parking and visitor parking spaces
- Generous bespoke fitted kitchen with range of high spec appliances including boiling tap, stone finish work surfaces with ample space for dining with feature window benefiting from views
- · Separate utility room
- · Primary Bedroom with generous en suite shower room
- Second bedroom with access to private rear balcony getting sun into the evening
- · Video camera entry security system
- · Gas Fired Central Heating
- High Specification Otis Lift installation
- Landscaped Communal Garden and seating area with panoramic views
- · Power supply to balcony
- Bangor blue slate roof

### First Floor

- Entrance Hall
- · Reception Porch
- · Reception Hall
- Lounge 19'11" x 18'10"
- Kitchen/Dining 16'8" x 13'1"
- Utility Room 6'11" x 6'6"
- Bedroom 16'7" x 11'10"
- Ensuite Shower Room