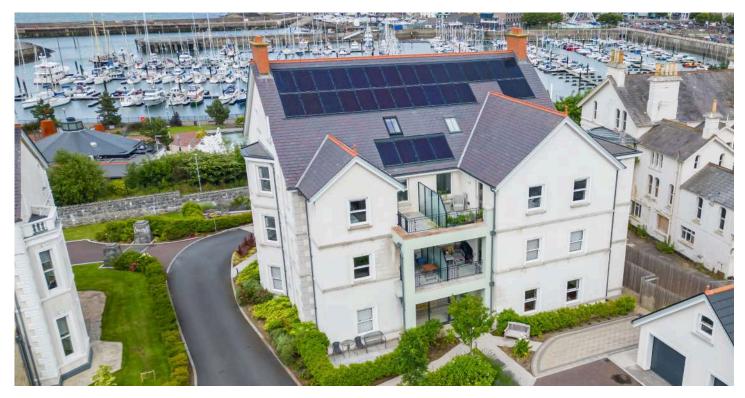

# FLAT 4 64 PRINCETOWN ROAD

Bangor, BT20 3TD

Offers around £435,000

FIRST FLOOR APARTNMENT | 2 ⊨ | 2 ≒ | 1 ⊟

Located within the heart of Bangor West off the prestigious Princetown Road, Princeton House is an exclusive development of bespoke fitted apartments situated on the edge of Bangor Marina boasting beautiful and tranquil views including the Marina,

Bangor Bay and the Irish sea beyond.

### Outside

 Secure allocated parking with automated entrance gates and lighting, granite paved terraced patios and balconies, landscaped communal garden and seating area with panoramic sea views, feature designer external lighting