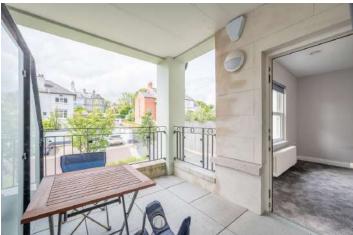

# KEY FEATURES

- · Exceptionally finished to the highest standard
- · Private electric gated access
- · Designated residents parking and visitor parking spaces
- Generous bespoke fitted kitchen with range of high spec appliances including boiling tap, stone finish work surfaces with ample space for dining with feature window benefiting from views
- · Separate utility room
- · Primary Bedroom with generous en suite shower room
- Second bedroom with access to private rear balcony getting sun into the evening
- · Video camera entry security system
- · Gas Fired Central Heating
- High Specification Otis Lift installation
- Landscaped Communal Garden and seating area with panoramic views
- · Power supply to balcony
- Bangor blue slate roof

### First Floor

- Bedroom Two 17'7" x 12'11"
- Balcony
- · Bathroom

### Outside

 Secure allocated parking with automated entrance gates and lighting, granite paved terraced patios and balconies, landscaped communal garden and seating area with panoramic sea views, feature designer external lighting