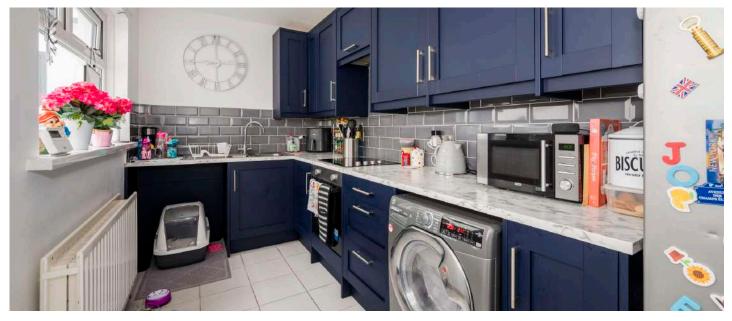

#### Ground Floor

- Reception Porch
- Entrance Hall
- Open Plan Living/Dining Room 21'5" x 9'6"
- Kitchen