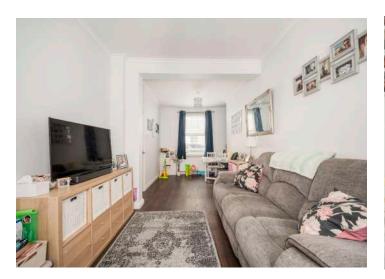

#### Ground Floor

- Reception Porch
- Entrance Hall
- Open Plan Living/Dining Room 21'5" x 9'6"
- Kitchen