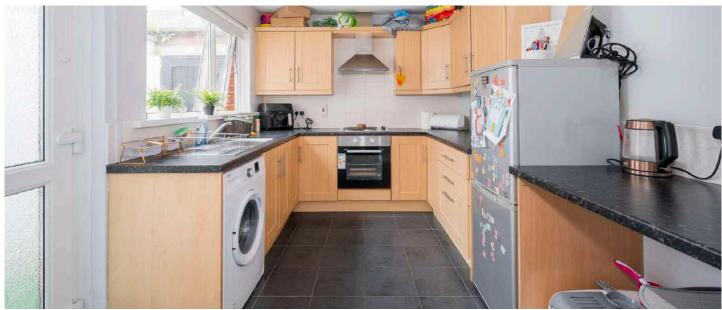

#### Ground Floor

- Entrance Hall
- Lounge 10' x 9'5"
- Kitchen 12'6" x 8'8"
- Dining Room 14'10" x 10'