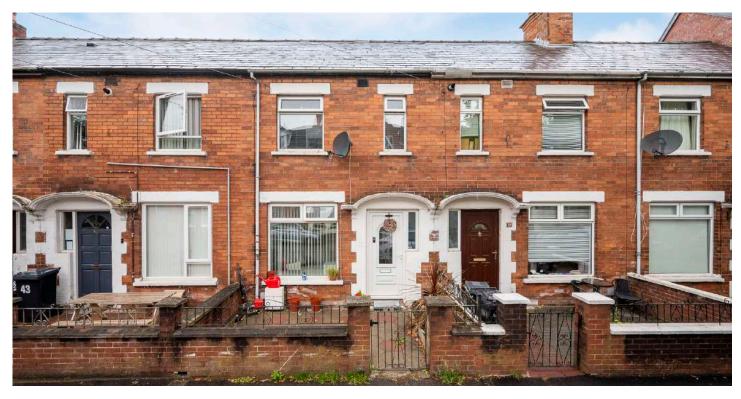

# 41 TEMPLEMORE AVENUE

Belfast, BT5 4FP

*Offers over* **£129,950** 

MID TERRACE | 3 ⊨ | 1 ≒ | 2 ⊟

We are delighted to bring to the market this mid-terrace property located just off the Newtownards Road in East Belfast.

### KEY FEATURES

- Three Bedroom Mid-Terrace Property Located Just off the Newtownards Road in East Belfast
- Living Room and Separate Dining Room
- Generous Fitted Kitchen with UPVC Double Glazed Door Leading to an Enclosed Rear Courtyard
- Modern Fitted Bathroom with White Suite
- Enclosed Private Rear Yard with Access to Rear Alleyway
- Gas Fired Central Heating
- UPVC Double Glazing
- Excellent Investment Opportunity, Early Viewing Highly Recommended
- Close Proximity to Belfast City Centre, Belfast City Airport, Titanic Museum, St Georges Market and Templemore Baths
- Current Tenant Paying £725 Per Month