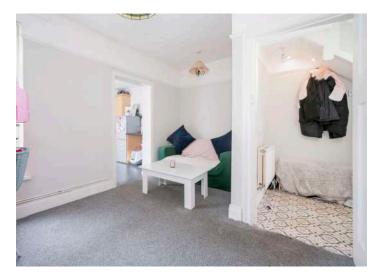

#### Ground Floor

- Entrance Hall
- Lounge 10' x 9'5"
- Kitchen 12'6" x 8'8"
- Dining Room 14'10" x 10'