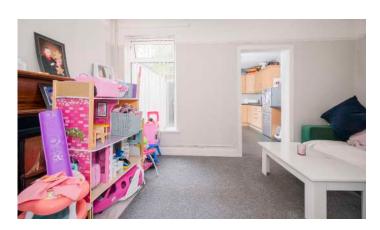

#### Ground Floor

- Entrance Hall
- Lounge 10' x 9'5"
- Kitchen 12'6" x 8'8"
- Dining Room 14'10" x 10'