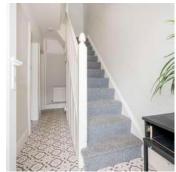

#### ROOM DETAILS

#### Ground Floor

- Entrance Hall
- Lounge 10' x 9'5"
- Kitchen 12'6" x 8'8"
- Dining Room 14'10" x 10'

## First Floor

- Landing
- Bedroom One 10' x 9'5"
- Bedroom Two 10' x 9'5"
- Bedroom Three 6'2" x 5'6"
- Bathroom