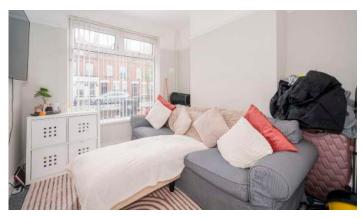

#### Ground Floor

- Entrance Hall
- Lounge 10' x 9'5"
- Kitchen 12'6" x 8'8"
- Dining Room 14'10" x 10'