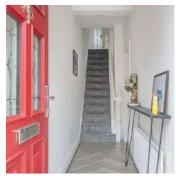

# ROOM DETAILS

### First Floor

- Landing
- Family Bathroom
- Bedroom One 13'6" x 10'8"
- Bedroom Two 9'11" x 8'3"
- Fixed Staircase to Fully Floored Roof Space