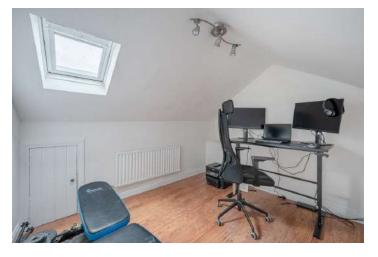

### First Floor

- Landing
- Family Bathroom
- Bedroom One 13'6" x 10'8"
- Bedroom Two 9'11" x 8'3"
- Fixed Staircase to Fully Floored Roof Space