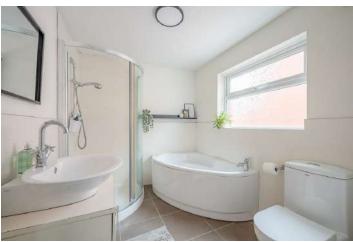

### First Floor

- Landing
- Family Bathroom
- Bedroom One 13'6" x 10'8"
- Bedroom Two 9'11" x 8'3"
- Fixed Staircase to Fully Floored Roof Space