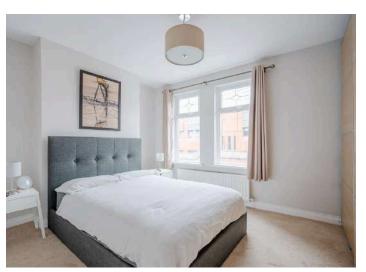

# ROOM DETAILS

### First Floor

- Landing
- Family Bathroom
- Bedroom One 13'6" x 10'8"
- Bedroom Two 9'11" x 8'3"
- Fixed Staircase to Fully Floored Roof Space