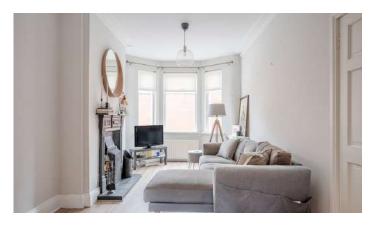

# Ground Floor

- Spacious Reception Hall
- Open Plan Living/Dining Space 23'1" x 10'5"
- Kitchen 14'3" x 6'11"