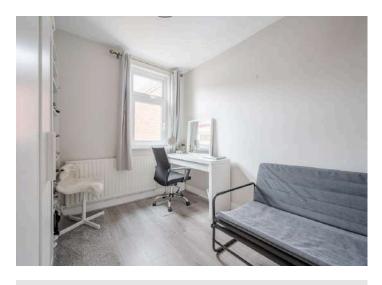

### First Floor

- Landing
- Family Bathroom
- Bedroom One 13'6" x 10'8"
- Bedroom Two 9'11" x 8'3"
- Fixed Staircase to Fully Floored Roof Space