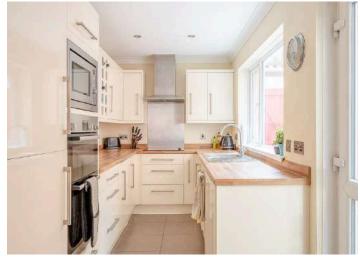

# ROOM DETAILS

# Ground Floor

- Spacious Reception Hall
- Open Plan Living/Dining Space 23'1" x 10'5"
- Kitchen 14'3" x 6'11"