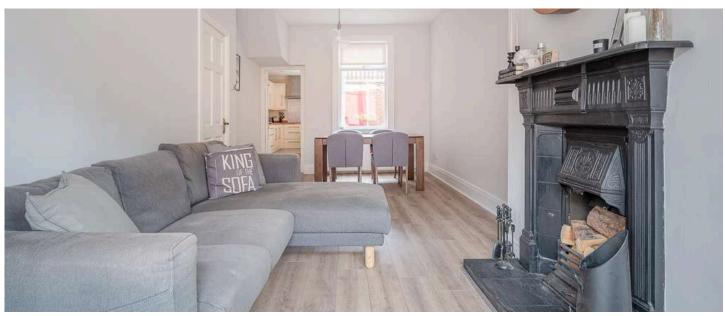

# ROOM DETAILS

# Ground Floor

- Spacious Reception Hall
- Open Plan Living/Dining Space 23'1" x 10'5"
- Kitchen 14'3" x 6'11"