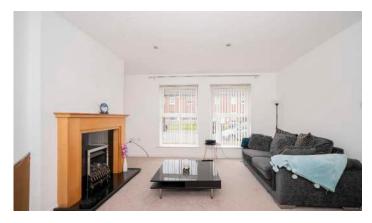

## Ground Floor

- Entrance Hall
- Furnished Cloakroom
- Lounge 14'4" x 14'3"
- Kitchen/Diner 21'1" x 10'