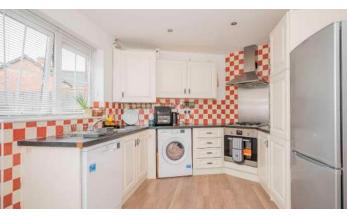

## Ground Floor

- Entrance Hall
- Furnished Cloakroom
- Lounge 14'4" x 14'3"
- Kitchen/Diner 21'1" x 10'