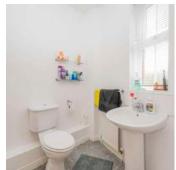

## Ground Floor

- Entrance Hall
- Furnished Cloakroom
- Lounge 14'4" x 14'3"
- Kitchen/Diner 21'1" x 10'