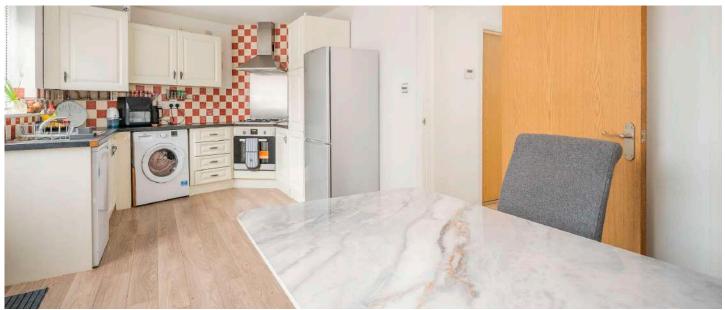

## Ground Floor

- Entrance Hall
- Furnished Cloakroom
- Lounge 14'4" x 14'3"
- Kitchen/Diner 21'1" x 10'