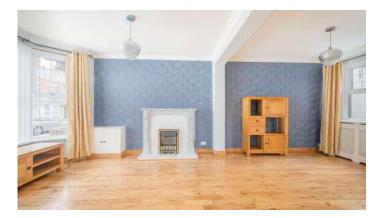

#### Ground Floor

- Entrance Porch
- Lounge/Dining Room 22'10" x 13'7"
- Kitchen 14'2" x 7'9"