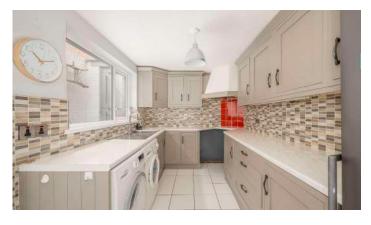

#### Ground Floor

- Entrance Porch
- Lounge/Dining Room 22'10" x 13'7"
- Kitchen 14'2" x 7'9"