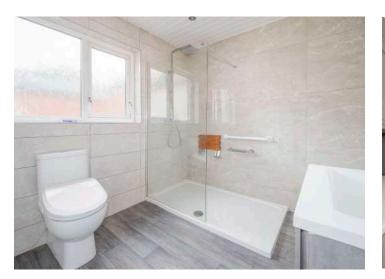

#### First Floor

- Bedroom One 13'7" x 10'1"
- Bedroom Two 10'3" x 8'11"
- Shower Room