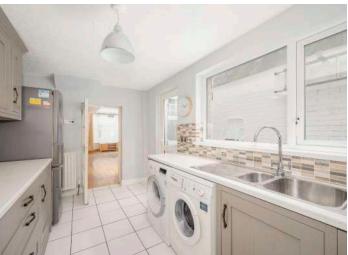

#### Ground Floor

- Entrance Porch
- Lounge/Dining Room 22'10" x 13'7"
- Kitchen 14'2" x 7'9"