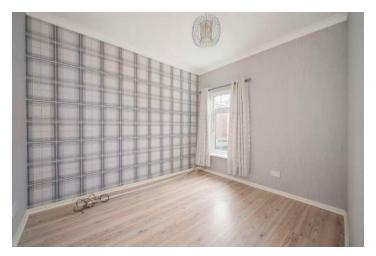

#### Ground Floor

- Entrance Porch
- Lounge/Dining Room 22'10" x 13'7"
- Kitchen 14'2" x 7'9"