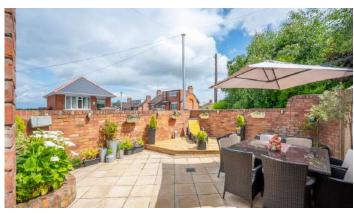

#### Outside

- Rear Courtyard Fully Paved
- Raised Decked Area
- Covered Porch Area
- Open Summer House with Multi-Fuel Stove