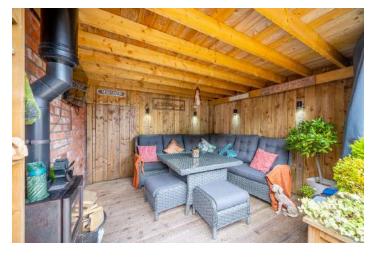

#### Outside

- Rear Courtyard Fully Paved
- Raised Decked Area
- Covered Porch Area
- Open Summer House with Multi-Fuel Stove