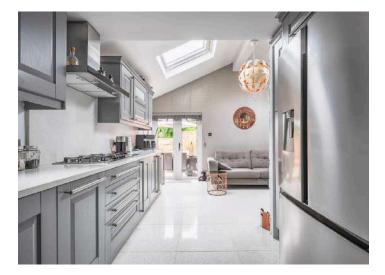

#### Ground Floor

- Spacious Reception Hall
- Downstairs WC
- Lounge 22'1" x 11'
- Kitchen Open Plan to Living and Dining 19'5" x 16'11"
- Bedroom Four/Office with En Suite Shower Room 22'1" x 11'