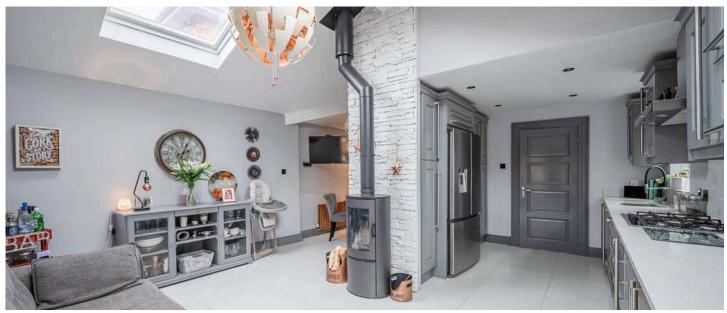

#### Ground Floor

- Spacious Reception Hall
- Downstairs WC
- Lounge 22'1" x 11'
- Kitchen Open Plan to Living and Dining 19'5" x 16'11"
- Bedroom Four/Office with En Suite Shower Room 22'1" x 11'

#### Outside

- Rear Courtyard Fully Paved
- Raised Decked Area
- Covered Porch Area
- Open Summer House with Multi-Fuel Stove