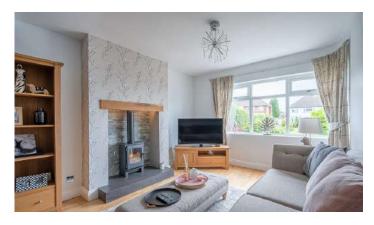

#### Ground Floor

- Spacious Reception Hall
- Downstairs WC
- Lounge 22'1" x 11'
- Kitchen Open Plan to Living and Dining 19'5" x 16'11"
- Bedroom Four/Office with En Suite Shower Room 22'1" x 11'