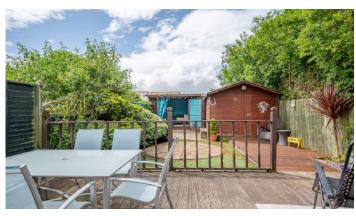

#### Outside

- Enclosed Private Rear Garden with Southerly Aspect
- Feature Decking
- Artificial Grass Areas