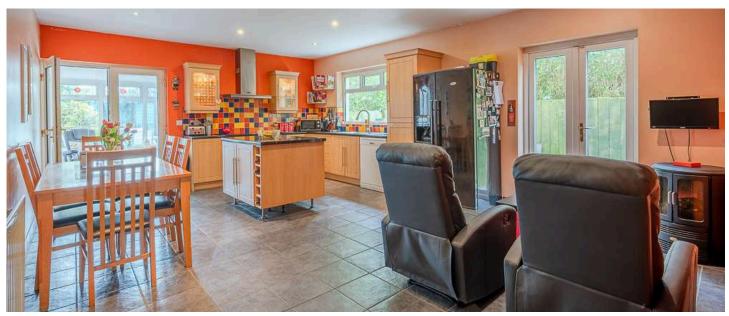

#### Ground Floor

- Spacious Reception Hall
- Living Room 22'1" x 10'5"
- Open Plan Fitted Kitchen with Informal Dining and Snug Areas 22'8" x 16'5"
- Conservatory 12'2" x 7'11"
- Furnished Cloakroom