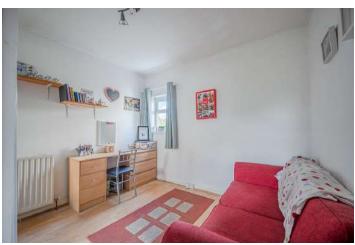

## First Floor

- Landing
- Bathroom
- Bedroom One with En Suite 18'7" x 16'5"
- Bedroom Two 11'10" x 10'5"
- Bedroom Three 10'5" x 10'3"
- Bedroom Two 6'8" x 6'