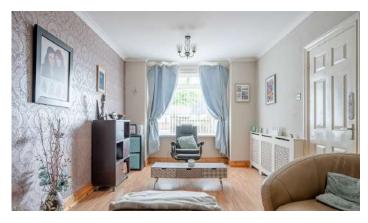

#### Ground Floor

- Spacious Reception Hall
- Living Room 22'1" x 10'5"
- Open Plan Fitted Kitchen with Informal Dining and Snug Areas 22'8" x 16'5"
- Conservatory 12'2" x 7'11"
- Furnished Cloakroom