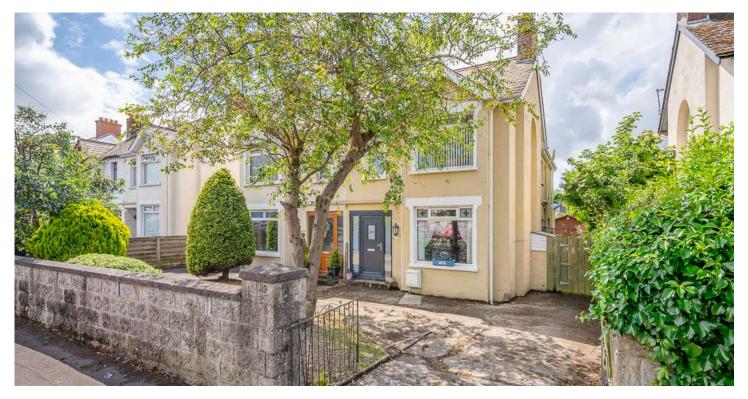

# 119 KINGS ROAD

Belfast, BT5 7EF

*Offers over* **£265,000** 

SEMI-DETACHED | 4 ⊨ | 2 ≒ | 2 ⊟

We are delighted to bring to the market this beautifully presented, end terrace property located in the ever popular Clarawood Area of East Belfast.

## KEY FEATURES

- Extended Four Bedroom Semi Detached Property
- Situated close to a vast array of Local Amenities
- Generous-sized Lounge
- Large Open Plan Fully Fitted Kitchen with Dining and Snug area with Access to Side.
- Conservatory with Access to Downstairs Furnished Cloakroom
- Four Bedrooms
- Main Bedroom with Ensuite shower room
- Fitted Family Bathroom with White Suite
- Driveway for Off Street Parking
- Enclosed private rear garden with decking, stoned and artificial grass areas for outside entertaining.
- Gas Fired Central Heating & UPVC Double Glazing Throughout
- Early Viewing Highly Recommended