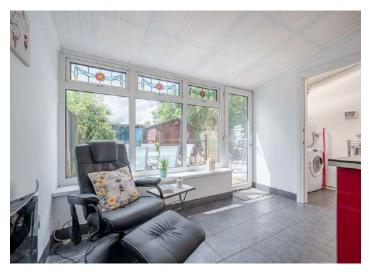

#### Ground Floor

- Spacious Reception Hall
- Living Room 22'1" x 10'5"
- Open Plan Fitted Kitchen with Informal Dining and Snug Areas 22'8" x 16'5"
- Conservatory 12'2" x 7'11"
- Furnished Cloakroom