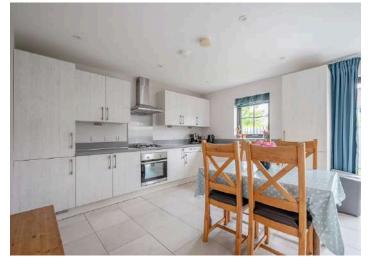

#### Ground Floor

- Spacious Reception Hall
- Downstairs WC
- Living Room 14'9" x 11'10"
- Kitchen Open Plan to Ample Dining 18'4" x 13'6"