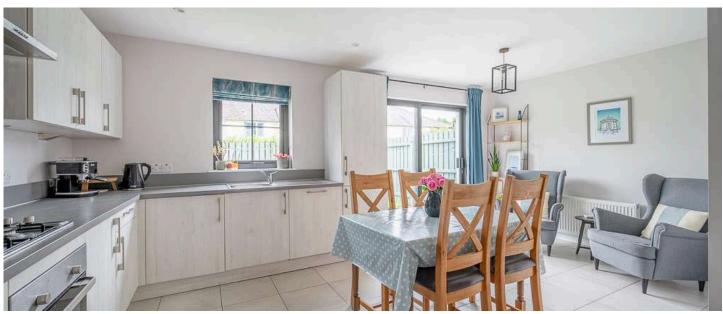

#### Ground Floor

- Spacious Reception Hall
- Downstairs WC
- Living Room 14'9" x 11'10"
- Kitchen Open Plan to Ample Dining 18'4" x 13'6"