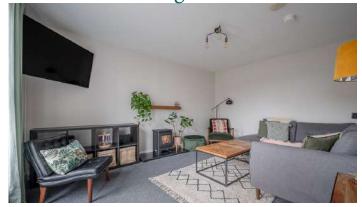

#### Ground Floor

- Spacious Reception Hall
- Downstairs WC
- Living Room 14'9" x 11'10"
- Kitchen Open Plan to Ample Dining 18'4" x 13'6"