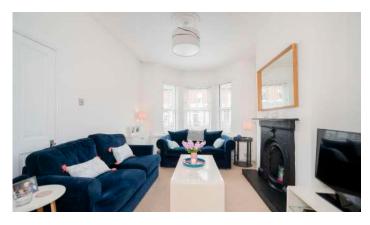

# KEY FEATURES

- Attractive and Well Presented Extended Mid Terrace
- Highly Sought After Location
- Bright and Spacious Accommodation Throughout.
- Four Well Proportioned Bedrooms
- Open Plan Living / Dining Room with Feature Cast Iron Fireplace.
- Modern Fitted Oak effect Kitchen with Range of Integrated Appliances and Informal Dining Area
- Modern Family Bathroom with Four Piece Suite including Free standing Bath.
- Enclosed Front and Rear Courtyards.
- Gas Fired Central Heating
- uPVC Windows Throughout (except Velux)
- Likely to Appeal to the First Time Buyer, Investor, Young Professional or Young Family Alike
- Early Viewing Highly Recommended

### Ground Floor

- Spacious Reception Hall
- Living Room/Dining Room 25'1" x 11'8"
- Kitchen/Diner 14'10" x 14'7"