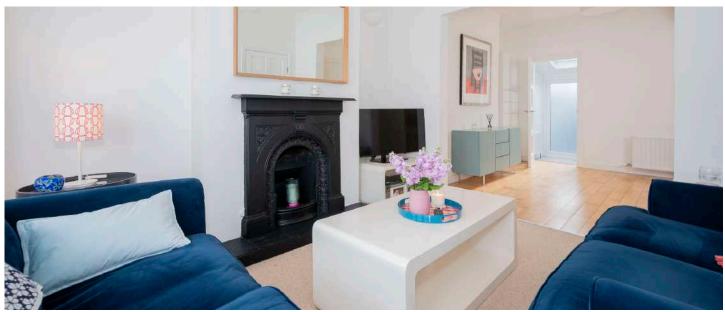

### Ground Floor

- Spacious Reception Hall
- Living Room/Dining Room 25'1" x 11'8"
- Kitchen/Diner 14'10" x 14'7"