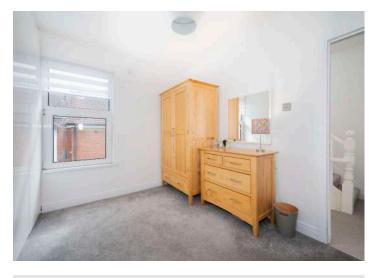

#### First Floor

- Landing
- Bathroom
- Bedroom One 14'10" x 11'2"
- Bedroom Two 11'8" x 9'1"

#### Second Floor

- Landing
- Bedroom Three 14'10" x 11'2"
- Bedroom Four 11'8" x 9'1"