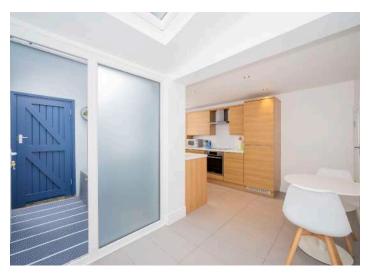

### Ground Floor

- Spacious Reception Hall
- Living Room/Dining Room 25'1" x 11'8"
- Kitchen/Diner 14'10" x 14'7"