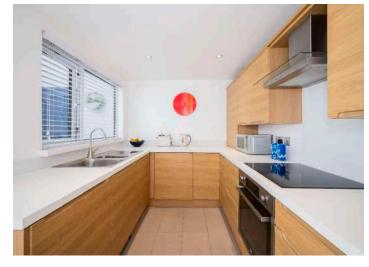

### Ground Floor

- Spacious Reception Hall
- Living Room/Dining Room 25'1" x 11'8"
- Kitchen/Diner 14'10" x 14'7"