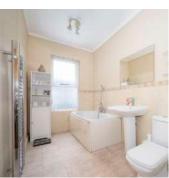

#### First Floor

- Landing
- Family Bathroom
- Bedroom One 13'1" x 13'
- Bedroom Two 11'4" x 9'7"
- Bedroom Three 11'6" x 9'
- Roof Space