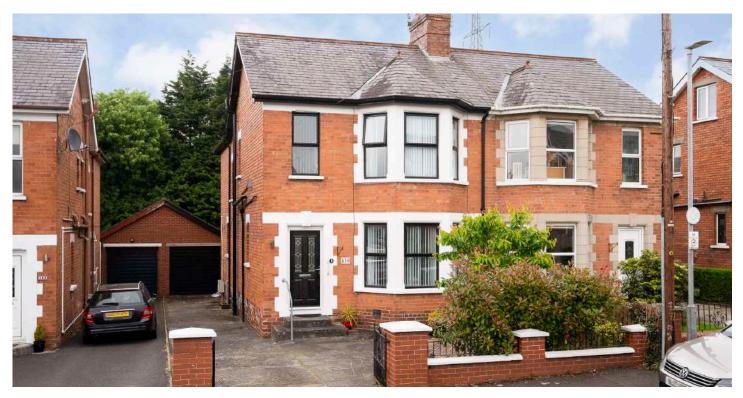

# 170 ORBY DRIVE

Belfast, BT5 6BB

Offers around £239,950

JOHNMINNIS.CO.UK 🛛 🖬 🖸 🖉 🕹

# SEMI-DETACHED | 3 🗁 | 1 🗁 | 3 🖼

We are delighted to bring to the market this fantastic three bedroom semidetached property located just off the Castlereagh Road in East Belfast.

# **KEY FEATURES**

- Fantastic Three Bedroom Semi-Detached Property
- Ease of Access for the Daily Commuter
- Spacious Reception Hall
- Downstairs WC
- Front Lounge with Bay Window
- Living/Dining Room Open to a Sun Room
- Modern Fitted Kitchen
- Spacious First Floor Landing
- Three Well Appointed Bedrooms
- Family Bathroom with Four Piece White Suite
- Driveway with Ample Private Off Street Parking
- Detached Garage
- Extensive Rear Garden with Private and Mature Outlook
- Gas Fired Central Heating