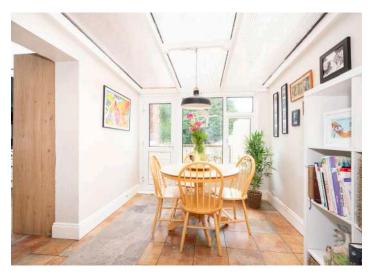

#### Ground Floor

- Reception Porch
- Spacious Reception Hall
- Downstairs WC
- Front Lounge 13'1" x 13'
- Family Room 13'1" x 11'4"
- Sun Room 9'7" x 9'1"
- Kitchen 14'10" x 9'