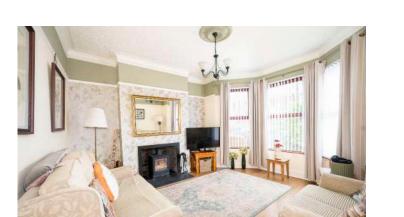

#### Ground Floor

- Reception Porch
- Spacious Reception Hall
- Downstairs WC
- Front Lounge 13'1" x 13'
- Family Room 13'1" x 11'4"
- Sun Room 9'7" x 9'1"
- Kitchen 14'10" x 9'