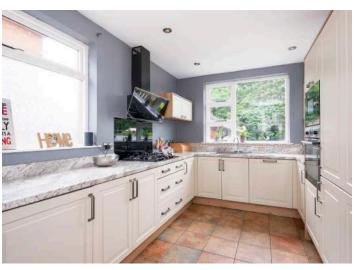

#### Ground Floor

- Reception Porch
- Spacious Reception Hall
- Downstairs WC
- Front Lounge 13'1" x 13'
- Family Room 13'1" x 11'4"
- Sun Room 9'7" x 9'1"
- Kitchen 14'10" x 9'