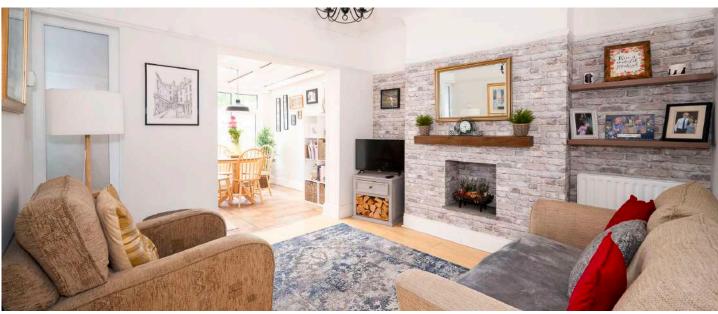

#### Ground Floor

- Reception Porch
- Spacious Reception Hall
- Downstairs WC
- Front Lounge 13'1" x 13'
- Family Room 13'1" x 11'4"
- Sun Room 9'7" x 9'1"
- Kitchen 14'10" x 9'