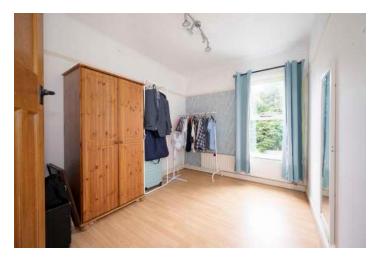

#### First Floor

- Landing
- Family Bathroom
- Bedroom One 13'1" x 13'
- Bedroom Two 11'4" x 9'7"
- Bedroom Three 11'6" x 9'
- Roof Space