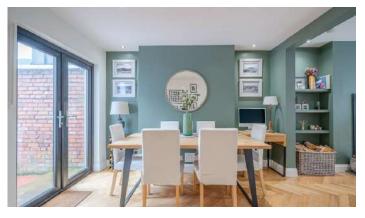

## Ground Floor

- Spacious Reception Hall
- Living/Dining Room 25'3" x 12'3"
- Kitchen 11'11"' x 8'6"