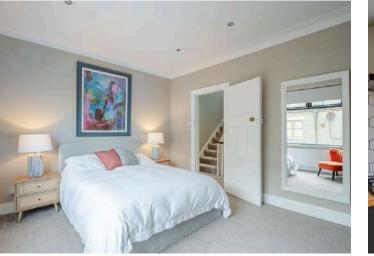

### First Floor

- Family Bathroom
- Bedroom One 16'2" x 11'2"
- Bedroom Two 10'10" x 9'9"

# Second Floor

- Bedroom Three 16'2" x 11'2"
- Bedroom Four 10'10" x 9'9"