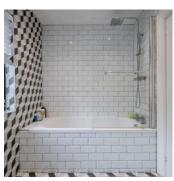

### First Floor

- Family Bathroom
- Bedroom One 16'2" x 11'2"
- Bedroom Two 10'10" x 9'9"