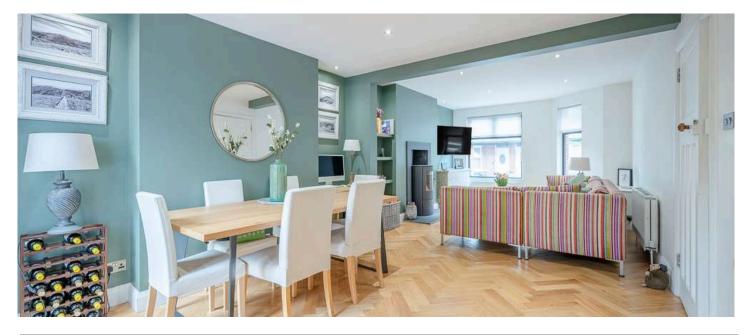

## Ground Floor

- Spacious Reception Hall
- Living/Dining Room 25'3" x 12'3"
- Kitchen 11'11"' x 8'6"