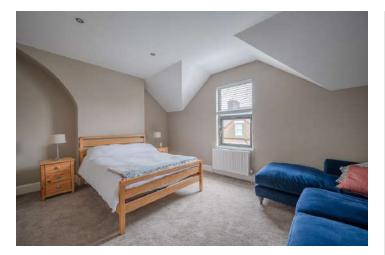

### First Floor

- Family Bathroom
- Bedroom One 16'2" x 11'2"
- Bedroom Two 10'10" x 9'9"