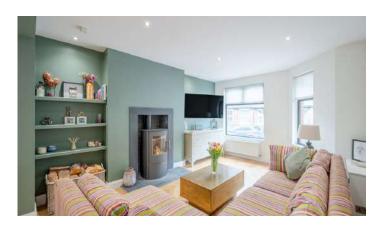

## Ground Floor

- Spacious Reception Hall
- Living/Dining Room 25'3" x 12'3"
- Kitchen 11'11"' x 8'6"