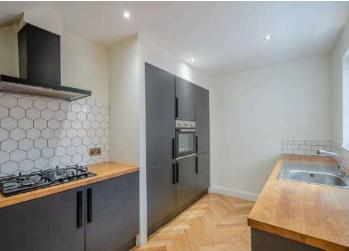

## Ground Floor

- Spacious Reception Hall
- Living/Dining Room 25'3" x 12'3"
- Kitchen 11'11"' x 8'6"