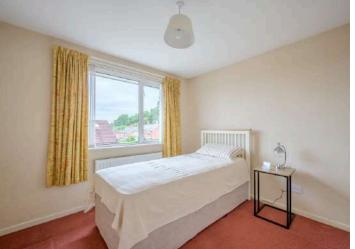

#### First Floor

- Landing
- Bedroom One 14'6" x 10'3"
- Bedroom Two 10'3" x 9'4"
- Bedroom Three 9'10" x 6'10"
- Bathroom