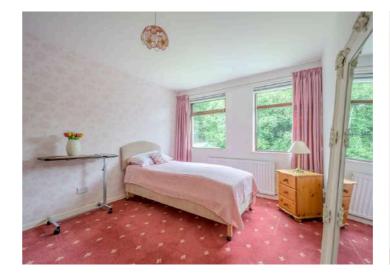

#### First Floor

- Landing
- Bedroom One 14'6" x 10'3"
- Bedroom Two 10'3" x 9'4"
- Bedroom Three 9'10" x 6'10"
- Bathroom