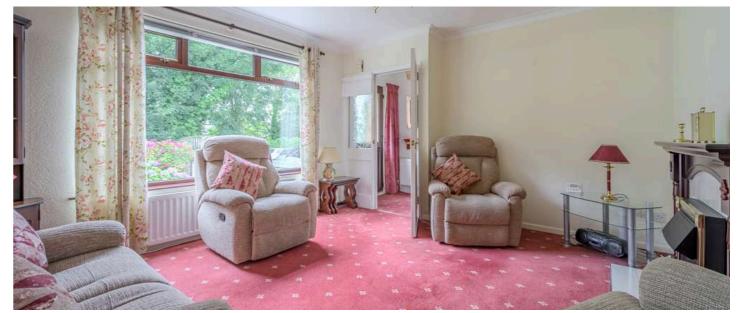

#### Ground Floor

- Entrance Hall
- Lounge 14'1" x 13'9"
- Kitchen/Diner 11'3" x 10'11"