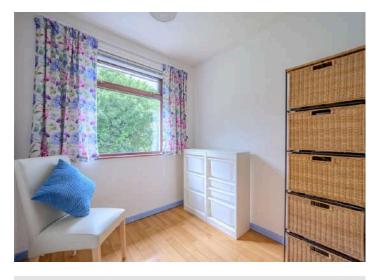

#### First Floor

- Landing
- Bedroom One 14'6" x 10'3"
- Bedroom Two 10'3" x 9'4"
- Bedroom Three 9'10" x 6'10"
- Bathroom