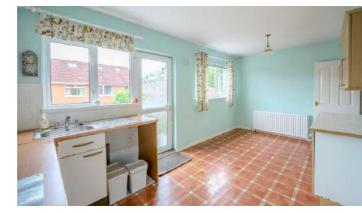

#### Ground Floor

- Entrance Hall
- Lounge 14'1" x 13'9"
- Kitchen/Diner 11'3" x 10'11"