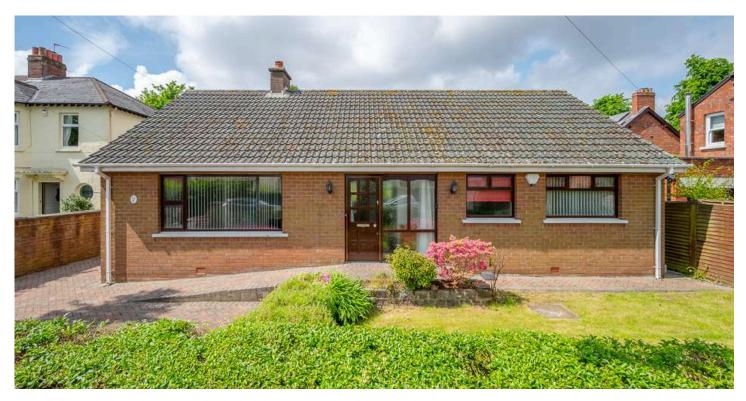

#### DETACHED BUNGALOW | 3 🛏 | 1 😓 | 2 🖼

We are delighted to bring to the market this fantastic three bedroom bungalow positioned on the prestigious treelined Eastleigh Drive, in Ballyhackmore.

## **KEY FEATURES**

- Spacious Three Bedroom Bungalow
- Wheelchair Accessible
- Convenient and Sought After Location
- Lounge with Outlook to Front Leading to Dining Room
- Fitted Kitchen
- Three Well Proportioned Bedrooms
- Shower Room with Modern White Suite
- Access to a Part Floored Roof Space
- Fully Paved Driveway Leading to a Detached Single Garage
- Enclosed Front Garden
- South Facing Rear Garden
- Hardwood Double Glazing Throughout & Oil Fired Central Heating
- Rare Opportunity to Acquire a Fantastically Appointed Bungalow in the Middle of Ballyhackamore Village