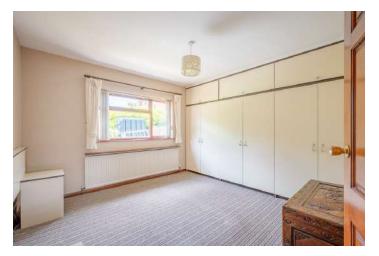

#### Ground Floor

- Reception Hall
- Lounge 17'1" x 12'1"
- Dining Room 11'7" x 12'1"
- Kitchen 11'7" x 10'5"
- Bathroom
- Bedroom One 12'10" x 11'7"
- Bedroom Two 12'1" x 9'7"
- Bedroom Three 11'7" x 8'5"