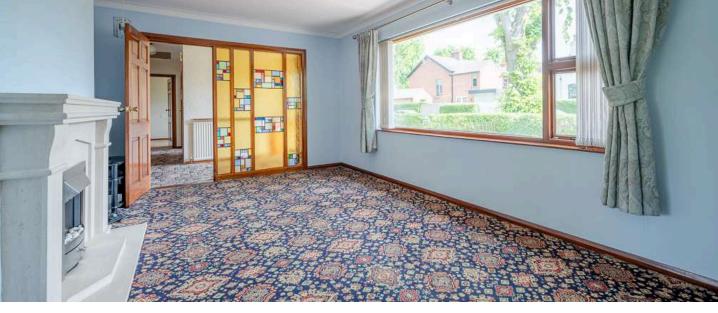

#### Ground Floor

- Reception Hall
- Lounge 17'1" x 12'1"
- Dining Room 11'7" x 12'1"
- Kitchen 11'7" x 10'5"
- Bathroom
- Bedroom One 12'10" x 11'7"
- Bedroom Two 12'1" x 9'7"
- Bedroom Three 11'7" x 8'5"