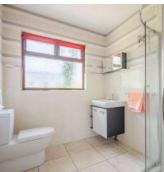

#### Ground Floor

- Reception Hall
- Lounge 17'1" x 12'1"
- Dining Room 11'7" x 12'1"
- Kitchen 11'7" x 10'5"
- Bathroom
- Bedroom One 12'10" x 11'7"
- Bedroom Two 12'1" x 9'7"
- Bedroom Three 11'7" x 8'5"