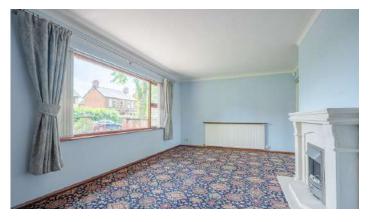

#### Ground Floor

- Reception Hall
- Lounge 17'1" x 12'1"
- Dining Room 11'7" x 12'1"
- Kitchen 11'7" x 10'5"
- Bathroom
- Bedroom One 12'10" x 11'7"
- Bedroom Two 12'1" x 9'7"
- Bedroom Three 11'7" x 8'5"