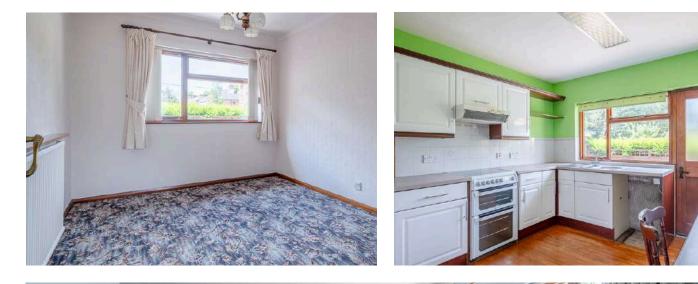

#### Ground Floor

- Reception Hall
- Lounge 17'1" x 12'1"
- Dining Room 11'7" x 12'1"
- Kitchen 11'7" x 10'5"
- Bathroom
- Bedroom One 12'10" x 11'7"
- Bedroom Two 12'1" x 9'7"
- Bedroom Three 11'7" x 8'5"