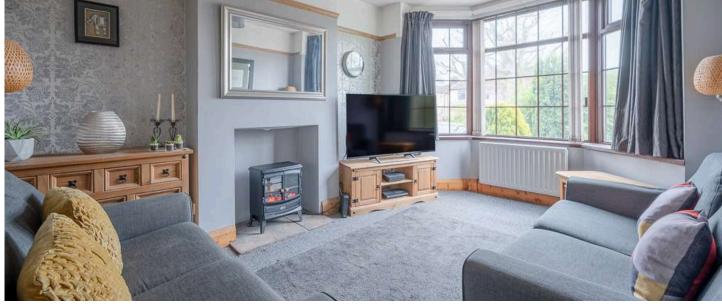

#### Ground Floor

- Entrance Hall
- Lounge 14'5" x 10' •
- Dining Room 12'5" x 10'
- Kitchen 19'6" x 7'