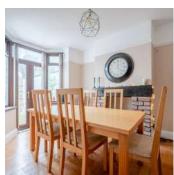

#### Ground Floor

- Entrance Hall
- Lounge 14'5" x 10' •
- Dining Room 12'5" x 10'
- Kitchen 19'6" x 7'