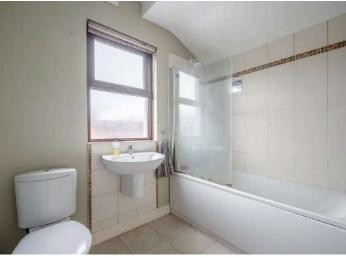

#### First Floor

- Landing
- Bedroom One 11'9" x 9'8"
- Bedroom Two 10'6" x 9'8"
- Bedroom Three 7' x 6'7"
- Bathroom