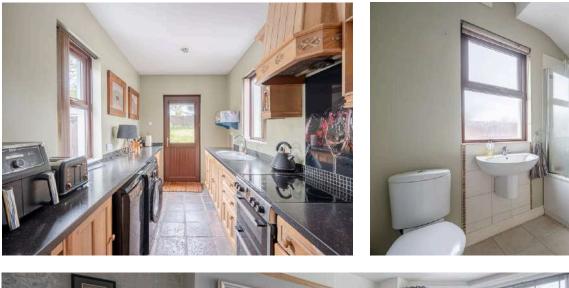

#### Ground Floor

- Entrance Hall
- Lounge 14'5" x 10' •
- Dining Room 12'5" x 10'
- Kitchen 19'6" x 7'

#### First Floor

- Landing
- Bedroom One 11'9" x 9'8"
- Bedroom Two 10'6" x 9'8"
- Bedroom Three 7' x 6'7"
- Bathroom