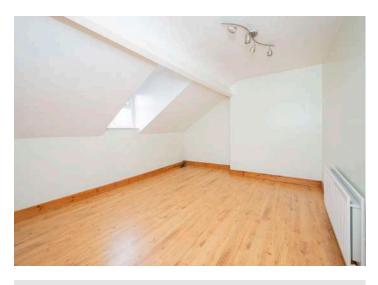

#### Second Floor

- Landing
- Bedroom Three 14'6" x 11'
- Bedroom Four 11'3" x 9'3"