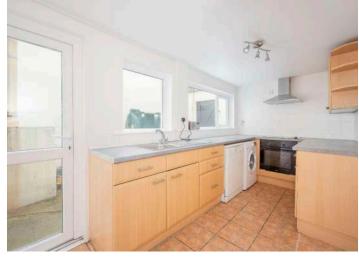

## Ground Floor

- Spacious Reception Hall
- Open Plan Living/Dining Room 24'9" x 11'8"
- Kitchen