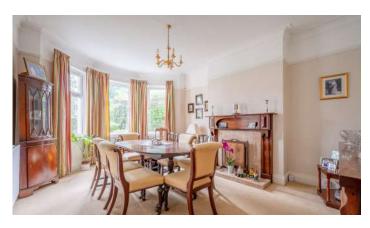

#### Ground Floor

- Covered Entrance Veranda
- Reception Porch
- Spacious Reception Hall
- Bright Living Room 16'7" x 12'4"
- Dining Room 10' x 10'
- Downstairs WC
- Family Room 14' x 12'3"
- Kitchen