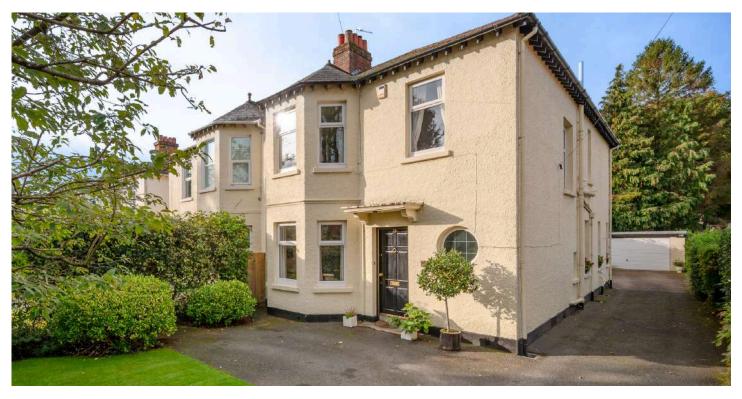

## 28 EASTLEIGH DRIVE

Belfast, BT4 3DX

*Offers over* **£415,000** 

SEMI-DETACHED | 4 ⊨ | 1 ≒ | 3 ⊟

We are delighted to bring to the market this exceptionally well proportioned four bedroom semi-detached property positioned in Ballyhackamore, East Belfast.

### KEY FEATURES

- Spacious Four Bedroom Semi-Detached Property
- Convenient and Sought After Location
- · Retaining Original Features
- Living Room with Outlook to Front
- Separate Family Room with Mature Outloook to Rear
- Dining Room with Access to a Downstairs WC
- Fitted Kitchen With Range of Units and Appliances
- Four Well Proportioned Bedrooms
- Family Bathroom with White Suite and Both Bath and Shower Facilities
- Access to a Part Floored Roofspace
- Tarmacked Driveway Leading to Double Garage
- Mature South Facing Rear Garden
- Newly Installed UPVC Double Glazing Throughout
- Oil Fired Central Heating
- Early Viewing Highly Recommended