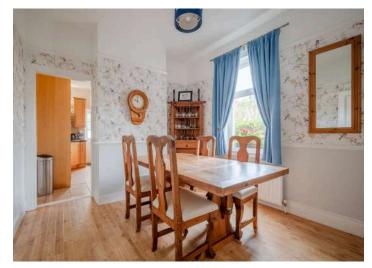

#### Ground Floor

- Covered Entrance Veranda
- Reception Porch
- Spacious Reception Hall
- Bright Living Room 16'7" x 12'4"
- Dining Room 10' x 10'
- Downstairs WC
- Family Room 14' x 12'3"
- Kitchen