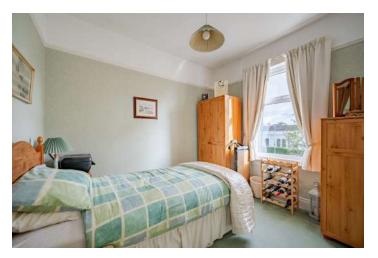

#### First Floor

- Landing
- Spacious Hallway
- Family Bathroom
- Bedroom One 17'3" x 12'4"
- Bedroom Two 14' x 12'4"
- Bedroom Four 10' x 9'7"
- Bedroom Three 11' x 10'