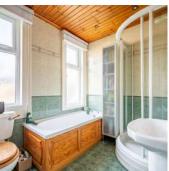

#### First Floor

- Landing
- Spacious Hallway
- Family Bathroom
- Bedroom One 17'3" x 12'4"
- Bedroom Two 14' x 12'4"
- Bedroom Four 10' x 9'7"
- Bedroom Three 11' x 10'