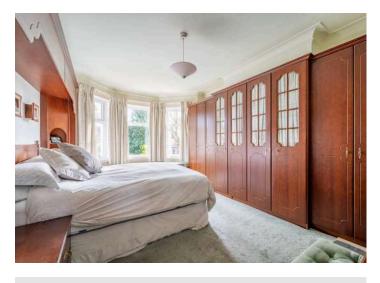

#### First Floor

- Landing
- Spacious Hallway
- Family Bathroom
- Bedroom One 17'3" x 12'4"
- Bedroom Two 14' x 12'4"
- Bedroom Four 10' x 9'7"
- Bedroom Three 11' x 10'