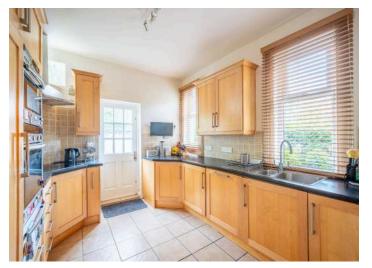

#### Ground Floor

- Covered Entrance Veranda
- Reception Porch
- Spacious Reception Hall
- Bright Living Room 16'7" x 12'4"
- Dining Room 10' x 10'
- Downstairs WC
- Family Room 14' x 12'3"
- Kitchen