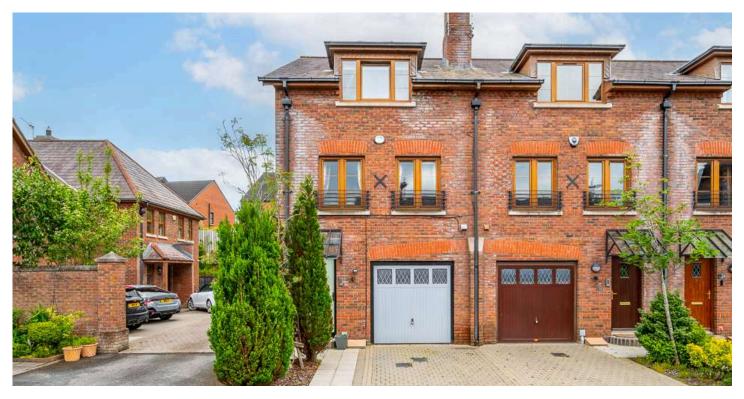

# 22 CASTLEGRANGE

Belfast, BT5 7GT

Offers around £265,000

END TOWNHOUSE | 3 ⊨ | 3 ≒ | 2 ⊟

We are delighted to bring to the market this attractive three bedroom end townhouse off Ballygowan Road in East Belfast.

# KEY FEATURES

- Fantastic Three Bedroom End Townhouse
- Convenient Location Offering Ease of Access for the City Commuter
- Versatile Layout, Can be Adapted to Suit Personal Needs
- Bright and Spacious Lounge
- Modern Fitted Kitchen with Casual Breakfast Bar Dining, Excellent Storage and French Doors to Juliet Balcony
- Three Well Appointed Bedrooms, Two with Ensuite Shower Rooms
- Fitted Family Bathroom with Modern White Suite
- Enclosed Private Rear Garden Ideal for Outdoor Entertaining
- Driveway with Private Off Street Parking for Two Cars
- Integral Garage with Excellent Storage, Light and Power
- Gas Fired Central Heating & Double Glazing Throughout
- Early Viewing Highly Recommended
- Broadband Speed Ultrafast