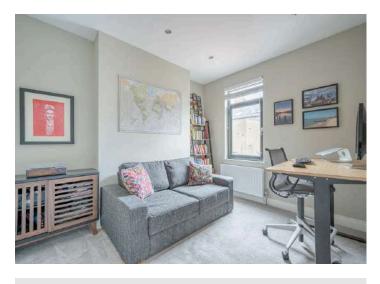

# Ground Floor

- Spacious Reception Hall
- Living/Dining Room 25'3" x 12'7"
- Kitchen 11'11" x 8'6"

### First Floor

- Family Bathroom
- Bedroom One 16'2" x 11'2"
- Bedroom Two 10'10" x 9'9"

### Second Floor

- Bedroom Three 16'2" x 11'2"
- En Suite and Dressing Room 10'10" x 9'9"