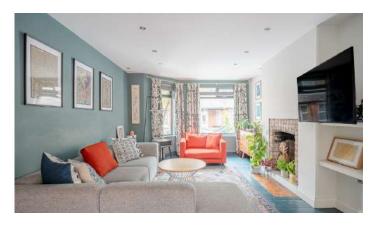

# Ground Floor

- Spacious Reception Hall
- Living/Dining Room 25'3" x 12'7"
- Kitchen 11'11" x 8'6"