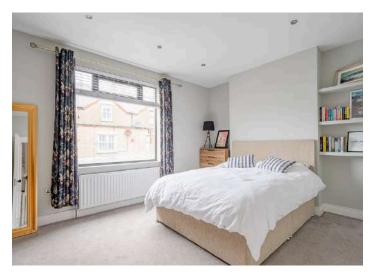

### First Floor

- Family Bathroom
- Bedroom One 16'2" x 11'2"
- Bedroom Two 10'10" x 9'9"

### Second Floor

- Bedroom Three 16'2" x 11'2"
- En Suite and Dressing Room 10'10" x 9'9"