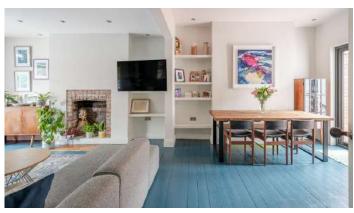

# Ground Floor

- Spacious Reception Hall
- Living/Dining Room 25'3" x 12'7"
- Kitchen 11'11" x 8'6"