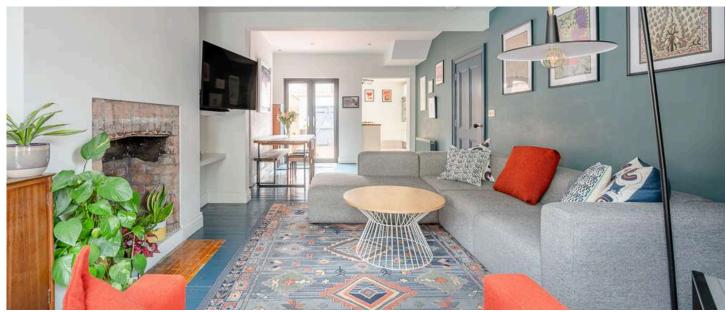

# Ground Floor

- Spacious Reception Hall
- Living/Dining Room 25'3" x 12'7"
- Kitchen 11'11" x 8'6"