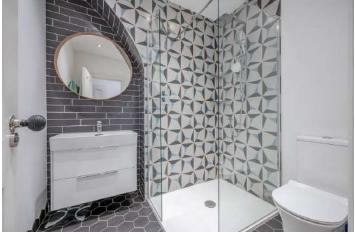

### First Floor

- Family Bathroom
- Bedroom One 16'2" x 11'2"
- Bedroom Two 10'10" x 9'9"