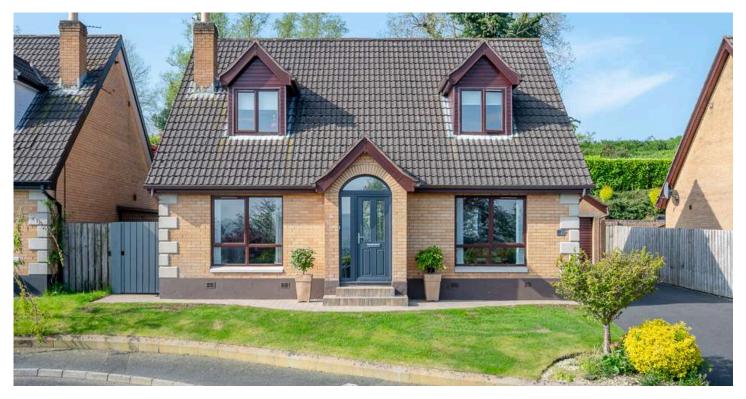

# 23 FORT ROAD

Dundonald, BT16 1XR

*Offers over* **£325,000** 

DETACHED | 4 ⊨ | 2 ≒ | 2 ⊟

We are delighted to bring to the market this fantastically presented fourbedroom detached property located in a popular and convenient Dundonald location.

# KEY FEATURES

- Fantastically Presented Four Bedroom Detached Home
- Excellent Views Across Rolling Countryside
- Spacious Entrance Hall
- Kitchen with Built in Breakfast with Informal Dining Area
- Fully Fitted Kitchen
- Dining Room/Bedroom Five Off Kitchen
- Front Lounge with Feature Fireplace
- Separate Living Room with Double Glazed French doors leading to Rear Garden
- Four Bedrooms
- Fully Fitted Bathroom with Modern White Suite
- Private Paved Low Maintenance Rear Garden
- Detached Garage
- Driveway with Private Off-Street Parking for Several Cars
- Gas Heating & UPVC Double Glazing Throughout