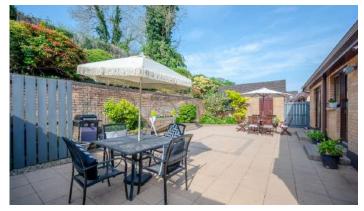

#### Outside

- South-Westerly Rear Garden
- Built-in BBQ Area
- Tarmac Driveway with Space for Several Cars
- Excellent Views