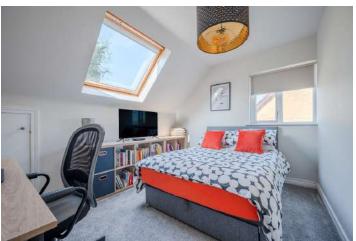

## First Floor

- Landing
- Bedroom One with En Suite 20'1" x 12'
- Bedroom Two 12' x 10'11"
- Bedroom Three 11'11" x 9'1"
- Bathroom