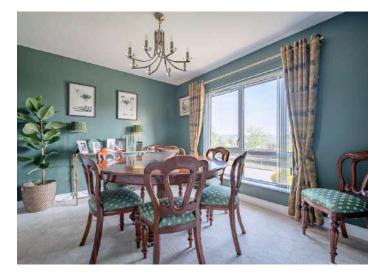

# KEY FEATURES

- Fantastically Presented Four Bedroom Detached Home
- Excellent Views Across Rolling Countryside
- Spacious Entrance Hall
- Kitchen with Built in Breakfast with Informal Dining Area
- Fully Fitted Kitchen
- Dining Room/Bedroom Five Off Kitchen
- Front Lounge with Feature Fireplace
- Separate Living Room with Double Glazed French doors leading to Rear Garden
- Four Bedrooms
- Fully Fitted Bathroom with Modern White Suite
- Private Paved Low Maintenance Rear Garden
- Detached Garage
- Driveway with Private Off-Street Parking for Several Cars
- Gas Heating & UPVC Double Glazing Throughout

#### Ground Floor

- Spacious Reception Hall
- Dining Room/Bedroom Four 11'11" x 9'11"
- Lounge 15'11" x 12'
- Family Bathroom
- Living Room 11'11" x 11'1"
- Kitchen/Diner 13' x 11'
- Utility Room