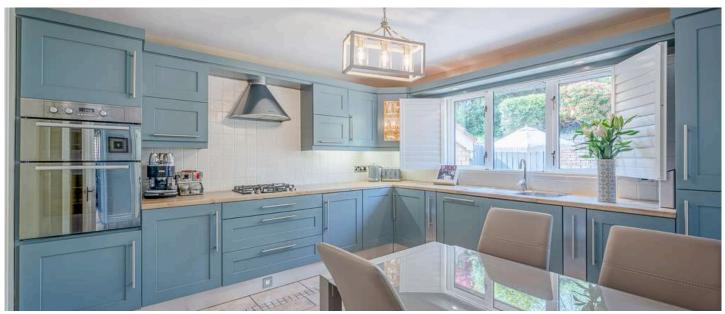

# KEY FEATURES

- Fantastically Presented Four Bedroom Detached Home
- Excellent Views Across Rolling Countryside
- Spacious Entrance Hall
- Kitchen with Built in Breakfast with Informal Dining Area
- Fully Fitted Kitchen
- Dining Room/Bedroom Five Off Kitchen
- Front Lounge with Feature Fireplace
- Separate Living Room with Double Glazed French doors leading to Rear Garden
- Four Bedrooms
- Fully Fitted Bathroom with Modern White Suite
- Private Paved Low Maintenance Rear Garden
- Detached Garage
- Driveway with Private Off-Street Parking for Several Cars
- Gas Heating & UPVC Double Glazing Throughout

#### Ground Floor

- Spacious Reception Hall
- Dining Room/Bedroom Four 11'11" x 9'11"
- Lounge 15'11" x 12'
- Family Bathroom
- Living Room 11'11" x 11'1"
- Kitchen/Diner 13' x 11'
- Utility Room