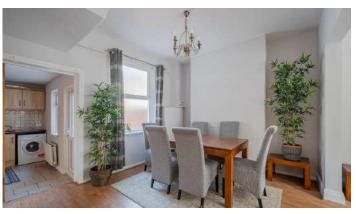

#### Ground Floor

- Porch
- Reception Hall
- Open Plan Living/Dining Room 25'3" x 11'5"
- Kitchen