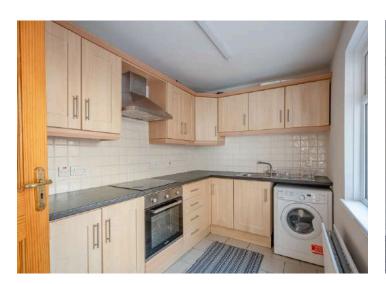

#### Ground Floor

- Porch
- Reception Hall
- Open Plan Living/Dining Room 25'3" x 11'5"
- Kitchen