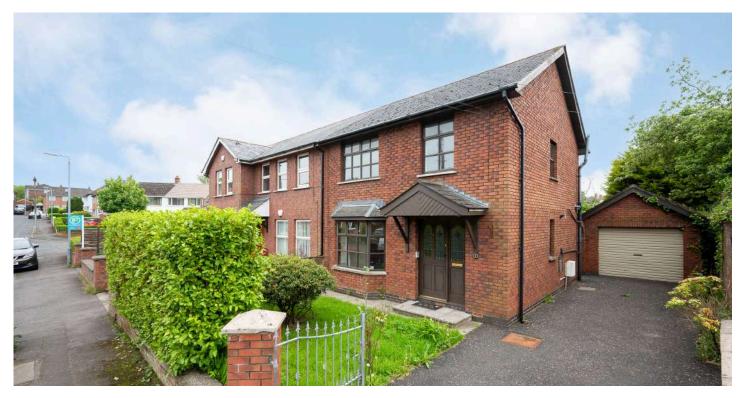

# 1 CAROLHILL GARDENS

Belfast, BT4 2FS

Offers around £154,950

JOHNMINNIS.CO.UK 🛛 🖬 🖸 🖉 🕹

### SEMI-DETACHED | 3 🛏 | 1 🗁 | 1 🖼

We are delighted to bring to the market this spacious three-bedroom semidetached property located on the prestigious Carolhill Gardens in East Belfast.

## **KEY FEATURES**

- Semi-Detached Property
- Highly Sought After Location
- Excellent Links for the Daily Commuter
- Spacious Hallway
- Three Well Proportioned Bedrooms
- Open Plan Living and Dining Room with Dual Aspect Windows
- Fitted Kitchen
- Fitted Shower Room with Four Piece White Suite
- Detached Garage with Excellent Storage
- Gas Fired Central Heating
- Private Rear Garden
- Private Driveway with Ample Off Street Parking, Leading to Detached Garage
- No Onward Chain

#### Outside

- Fully Tarmacked Driveway
- Rear Garden, Laid in Lawns
- Detached Garage/Utility Room

JOHNMINNIS.CO.UK