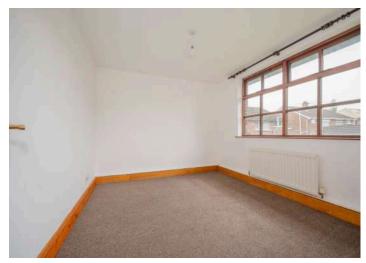

#### First Floor

- Landing
- Bedroom One 13'2" x 10'1"
- Bedroom Two 11'6" x 11'3"
- Bedroom Three 9'11" x 9'8"
- Bathroom