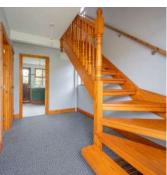

#### Ground Floor

- Spacious Reception Hall
- Living/Dining Room 26'10" x 12'5"
- Kitchen 10'4" x 9'6"

#### First Floor

- Landing
- Bedroom One 13'2" x 10'1"
- Bedroom Two 11'6" x 11'3"
- Bedroom Three 9'11" x 9'8"
- Bathroom