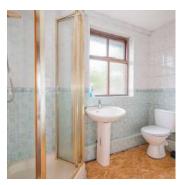

#### First Floor

- Landing
- Bedroom One 13'2" x 10'1"
- Bedroom Two 11'6" x 11'3"
- Bedroom Three 9'11" x 9'8"
- Bathroom