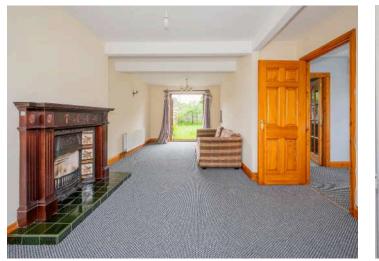

#### Ground Floor

- Spacious Reception Hall
- Living/Dining Room 26'10" x 12'5"
- Kitchen 10'4" x 9'6"