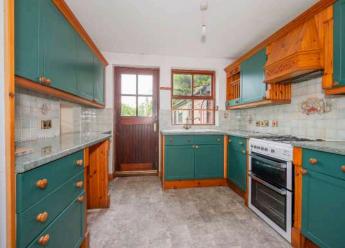

#### Ground Floor

- Spacious Reception Hall
- Living/Dining Room 26'10" x 12'5"
- Kitchen 10'4" x 9'6"