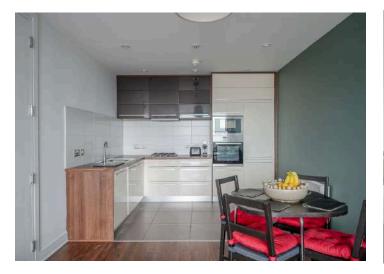

#### Ninth Floor

- Spacious Reception Hall
- Family Bathroom
- Bedroom One with En Suite Shower Room 17'8" x 9'2"
- Bedroom Two 17'8" x 7'9"
- Open Plan Kitchen / Living / Dining Space 27'4" x 11'2"