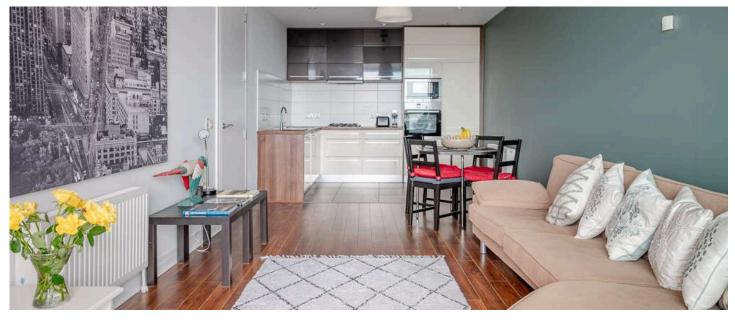

#### Ninth Floor

- Spacious Reception Hall
- Family Bathroom
- Bedroom One with En Suite Shower Room 17'8" x 9'2"
- Bedroom Two 17'8" x 7'9"
- Open Plan Kitchen / Living / Dining Space 27'4" x 11'2"